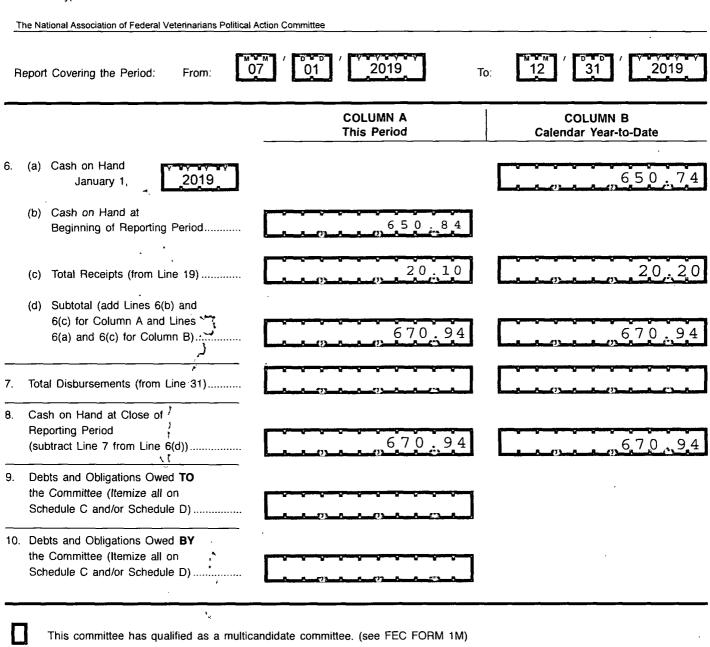

| Write or Type | Committee | Name |
|---------------|-----------|------|
|---------------|-----------|------|

ľ

| The National Association of Federal Veterinarians Political Action Committee                                                                                                                                                                                                                                                                                                                                                                                                                                                                                                                                                                                 |                                    |                                                                                                                         |  |  |  |
|--------------------------------------------------------------------------------------------------------------------------------------------------------------------------------------------------------------------------------------------------------------------------------------------------------------------------------------------------------------------------------------------------------------------------------------------------------------------------------------------------------------------------------------------------------------------------------------------------------------------------------------------------------------|------------------------------------|-------------------------------------------------------------------------------------------------------------------------|--|--|--|
|                                                                                                                                                                                                                                                                                                                                                                                                                                                                                                                                                                                                                                                              | vм / вvв / уvуvуvу<br>07 01 2019 т |                                                                                                                         |  |  |  |
| I. Receipts                                                                                                                                                                                                                                                                                                                                                                                                                                                                                                                                                                                                                                                  | COLUMN A<br>Total This Period      | COLUMN B<br>Calendar Year-to-Date                                                                                       |  |  |  |
| 11. Contributions (other than loans) From:                                                                                                                                                                                                                                                                                                                                                                                                                                                                                                                                                                                                                   |                                    |                                                                                                                         |  |  |  |
| (a) Individuals/Persons Other                                                                                                                                                                                                                                                                                                                                                                                                                                                                                                                                                                                                                                |                                    |                                                                                                                         |  |  |  |
| Than Political Committees                                                                                                                                                                                                                                                                                                                                                                                                                                                                                                                                                                                                                                    | 20.00                              |                                                                                                                         |  |  |  |
| (i) Itemized (use Schedule A)                                                                                                                                                                                                                                                                                                                                                                                                                                                                                                                                                                                                                                | L                                  | $\underline{20.00}$                                                                                                     |  |  |  |
| ····                                                                                                                                                                                                                                                                                                                                                                                                                                                                                                                                                                                                                                                         |                                    |                                                                                                                         |  |  |  |
| (ii) Unitemized                                                                                                                                                                                                                                                                                                                                                                                                                                                                                                                                                                                                                                              | <u> </u>                           |                                                                                                                         |  |  |  |
| (iii) TOTAL (add                                                                                                                                                                                                                                                                                                                                                                                                                                                                                                                                                                                                                                             |                                    |                                                                                                                         |  |  |  |
| Lines 11(a)(i) and (ii)                                                                                                                                                                                                                                                                                                                                                                                                                                                                                                                                                                                                                                      | <u> </u>                           |                                                                                                                         |  |  |  |
| (b) Political Party Committees                                                                                                                                                                                                                                                                                                                                                                                                                                                                                                                                                                                                                               |                                    |                                                                                                                         |  |  |  |
| <ul><li>(b) Political Party Committees</li><li>(c) Other Political Committees</li></ul>                                                                                                                                                                                                                                                                                                                                                                                                                                                                                                                                                                      |                                    |                                                                                                                         |  |  |  |
| (c) Other Political Committees<br>(such as PACs)                                                                                                                                                                                                                                                                                                                                                                                                                                                                                                                                                                                                             |                                    |                                                                                                                         |  |  |  |
| (d) Total Contributions (add Lines                                                                                                                                                                                                                                                                                                                                                                                                                                                                                                                                                                                                                           |                                    | [                                                                                                                       |  |  |  |
| 11(a)(iii), (b), and (c)) (Carry                                                                                                                                                                                                                                                                                                                                                                                                                                                                                                                                                                                                                             |                                    |                                                                                                                         |  |  |  |
| Totals to Line 33, page 5)                                                                                                                                                                                                                                                                                                                                                                                                                                                                                                                                                                                                                                   | 20.00                              | 20.00                                                                                                                   |  |  |  |
| 12. Transfers From Affiliated/Other                                                                                                                                                                                                                                                                                                                                                                                                                                                                                                                                                                                                                          |                                    |                                                                                                                         |  |  |  |
| Party Committees                                                                                                                                                                                                                                                                                                                                                                                                                                                                                                                                                                                                                                             |                                    |                                                                                                                         |  |  |  |
| ور.<br>در                                                                                                                                                                                                                                                                                                                                                                                                                                                                                                                                                                                                                                                    |                                    |                                                                                                                         |  |  |  |
| 13. All Loans Received                                                                                                                                                                                                                                                                                                                                                                                                                                                                                                                                                                                                                                       |                                    |                                                                                                                         |  |  |  |
|                                                                                                                                                                                                                                                                                                                                                                                                                                                                                                                                                                                                                                                              |                                    |                                                                                                                         |  |  |  |
| 14. Loan Repayments Received                                                                                                                                                                                                                                                                                                                                                                                                                                                                                                                                                                                                                                 |                                    |                                                                                                                         |  |  |  |
| 15. Offsets To Operating Expenditures                                                                                                                                                                                                                                                                                                                                                                                                                                                                                                                                                                                                                        |                                    | <u> </u>                                                                                                                |  |  |  |
| (Refunds, Rebates, etc.)                                                                                                                                                                                                                                                                                                                                                                                                                                                                                                                                                                                                                                     |                                    |                                                                                                                         |  |  |  |
| (Carry Totals to Line 37, page 5)                                                                                                                                                                                                                                                                                                                                                                                                                                                                                                                                                                                                                            |                                    |                                                                                                                         |  |  |  |
| 16. Refunds of Contributions Made                                                                                                                                                                                                                                                                                                                                                                                                                                                                                                                                                                                                                            |                                    |                                                                                                                         |  |  |  |
| to Federal Candidates and Other                                                                                                                                                                                                                                                                                                                                                                                                                                                                                                                                                                                                                              | ······                             |                                                                                                                         |  |  |  |
| Political Committees                                                                                                                                                                                                                                                                                                                                                                                                                                                                                                                                                                                                                                         |                                    |                                                                                                                         |  |  |  |
| 17. Other Federal Receipts                                                                                                                                                                                                                                                                                                                                                                                                                                                                                                                                                                                                                                   |                                    |                                                                                                                         |  |  |  |
| (Dividends, Interest, etc.)                                                                                                                                                                                                                                                                                                                                                                                                                                                                                                                                                                                                                                  | 0.10                               | .20                                                                                                                     |  |  |  |
| 18. Transfers from Non-Federal and Levin Fund                                                                                                                                                                                                                                                                                                                                                                                                                                                                                                                                                                                                                | s                                  |                                                                                                                         |  |  |  |
| (a) Non-Federal Account                                                                                                                                                                                                                                                                                                                                                                                                                                                                                                                                                                                                                                      |                                    |                                                                                                                         |  |  |  |
| (from Schedule H3)                                                                                                                                                                                                                                                                                                                                                                                                                                                                                                                                                                                                                                           |                                    |                                                                                                                         |  |  |  |
|                                                                                                                                                                                                                                                                                                                                                                                                                                                                                                                                                                                                                                                              |                                    |                                                                                                                         |  |  |  |
| (b) Levin Funds (from Schedule H5)                                                                                                                                                                                                                                                                                                                                                                                                                                                                                                                                                                                                                           |                                    |                                                                                                                         |  |  |  |
| ( , ( , ( , ( , ( , ( , ( , ( , ( , ( , ( , ( , ( , ( , ( , ( , ( , ( , ( , ( , ( , ( , ( , ( , ( , ( , ( , ( , ( , ( , ( , ( , ( , ( , ( , ( , ( , ( , ( ,( ,( ,( ,( ,( ,( ,( ,( ,( ,( ,( ,( ,( ,( ,( ,( ,( ,( ,( ,( ,( ,( ,( ,( ,( ,( ,( ,( ,( ,( ,( ,( ,( ,( ,( ,( ,( ,( ,( ,( ,( ,( ,( ,( ,( ,( ,( ,( ,( ,( ,( ,( ,( ,( ,( ,( ,( ,( ,( ,( ,( ,( ,( ,( ,( ,( ,( ,( ,( ,( ,( ,( ,( ,( ,( ,( ,( ,( ,( ,( ,( ,( ,( ,( ,( ,( ,( ,( ,( ,( ,( ,( ,( ,( ,( ,( ,( ,( ,( , ,( , ,( , ,( , ,( , ,( , ,( , ,( , ,( , ,( , ,( , ,( , ,( , ,( , ,( , ,( , ,( , ,( , ,( , ,( , ,( , ,( , ,( , ,( , ,( , ,( , ,( , ,( , ,( , ,( , ,( , , ,( , , ,( , , ,( , , ,( , , , , |                                    |                                                                                                                         |  |  |  |
| (c) Total Transfers (add 18(a) and 18(b))                                                                                                                                                                                                                                                                                                                                                                                                                                                                                                                                                                                                                    |                                    | )/~~~ <u>/</u> ~~                               |  |  |  |
|                                                                                                                                                                                                                                                                                                                                                                                                                                                                                                                                                                                                                                                              | L-r-r-m-r-r-r-r-r-l                |                                                                                                                         |  |  |  |
|                                                                                                                                                                                                                                                                                                                                                                                                                                                                                                                                                                                                                                                              |                                    |                                                                                                                         |  |  |  |
|                                                                                                                                                                                                                                                                                                                                                                                                                                                                                                                                                                                                                                                              |                                    |                                                                                                                         |  |  |  |
| 19. Total Receipts (add Lines 11(d),                                                                                                                                                                                                                                                                                                                                                                                                                                                                                                                                                                                                                         |                                    |                                                                                                                         |  |  |  |
| 12, 13, 14, 15, 16, 17, and 18(c))                                                                                                                                                                                                                                                                                                                                                                                                                                                                                                                                                                                                                           | 20.10                              | 20.20                                                                                                                   |  |  |  |
|                                                                                                                                                                                                                                                                                                                                                                                                                                                                                                                                                                                                                                                              |                                    | <u>[</u>                                                                                                                |  |  |  |
| 20. Total Federal Receipts                                                                                                                                                                                                                                                                                                                                                                                                                                                                                                                                                                                                                                   |                                    | $[ \cdots \cdot $ |  |  |  |
| (subtract Line 18(c) from Line 19)►                                                                                                                                                                                                                                                                                                                                                                                                                                                                                                                                                                                                                          | 20.10                              | 20.20                                                                                                                   |  |  |  |
|                                                                                                                                                                                                                                                                                                                                                                                                                                                                                                                                                                                                                                                              |                                    | <u>[</u>                                                                                                                |  |  |  |