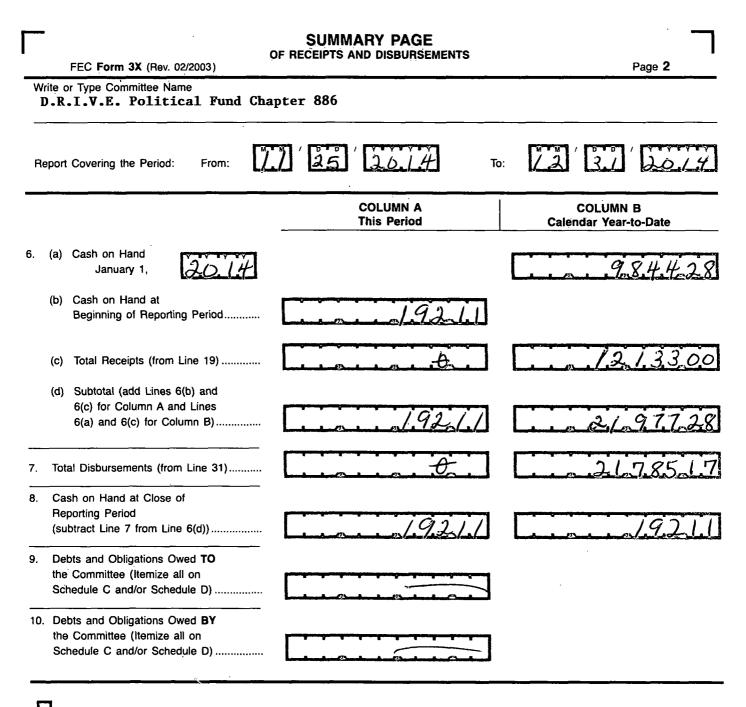

## For further information contact:

Federal Election Commission 999 E Street, NW Washington, DC 20463

Toll Free 800-424-9530 Local 202-694-1100

| DETAILED SUMMARY PAGE                         |                                                                                                                                                                                                    |          |                                         |                                        |     |       |                      |                                                                                                       |
|-----------------------------------------------|----------------------------------------------------------------------------------------------------------------------------------------------------------------------------------------------------|----------|-----------------------------------------|----------------------------------------|-----|-------|----------------------|-------------------------------------------------------------------------------------------------------|
| FEC Form 3X (Rev. 06/2004) of Receipts Page 3 |                                                                                                                                                                                                    |          |                                         |                                        |     |       |                      | Page 3                                                                                                |
| Wri                                           | te or Type Committee Name                                                                                                                                                                          |          | _                                       |                                        |     |       |                      |                                                                                                       |
| D                                             | .R.I.V.E. Political Fund                                                                                                                                                                           | Chapter  | r 886                                   |                                        |     |       |                      |                                                                                                       |
| Rep                                           | port Covering the Period: From:                                                                                                                                                                    | 11       | 25                                      | 2.6.1 #                                | То: | Ľ.:   | 3./                  | 2014                                                                                                  |
|                                               | I. Receipts                                                                                                                                                                                        |          | т                                       | COLUMN A<br>Total This Period          |     |       | COLUMN<br>dar Year-1 |                                                                                                       |
| 12.                                           | <ul> <li>Contributions (other than loans) From: <ul> <li>(a) Individuals/Persons Other</li> <li>Than Political Committees</li> <li>(i) Itemized (use Schedule A)</li></ul></li></ul>               |          |                                         |                                        |     |       |                      | /.3.3.0.0                                                                                             |
| 13.                                           | All Loans Received                                                                                                                                                                                 |          | 4                                       | ************************************** | ] [ |       |                      |                                                                                                       |
| 15.                                           | Loan Repayments Received<br>Offsets To Operating Expenditures<br>(Refunds, Rebates, etc.)<br>(Carry Totals to Line 37, page 5)<br>Refunds of Contributions Made<br>to Federal Candidates and Other | <u>ب</u> | • • • · · · · · · · · · · · · · · · · · |                                        | ] [ |       |                      |                                                                                                       |
|                                               | Political Committees                                                                                                                                                                               | [        | A                                       |                                        |     |       |                      |                                                                                                       |
| 17.                                           | Other Federal Receipts<br>(Dividends, Interest, etc.)                                                                                                                                              | Γ        | •                                       |                                        | ī i | * * * |                      | ****                                                                                                  |
| 18.                                           | Transfers from Non-Federal and Levin<br>(a) Non-Federal Account<br>(from Schedule H3)                                                                                                              | Funds    | · · · · · · · · ·                       |                                        | ]   |       |                      | └── <b>┟</b> ── <i>┟</i> ── <i>┟</i> ──<br>── <sub>─</sub><br>└── <b>┟</b> ── <i>┟</i> ── <i>┟</i> ── |
|                                               | (b) Levin Funds (from Schedule H5)                                                                                                                                                                 | L        |                                         |                                        |     |       |                      |                                                                                                       |
|                                               | (c) Total Transfers (add 18(a) and 18(b                                                                                                                                                            | »» [     |                                         |                                        | ]   | £73   | £                    |                                                                                                       |
| 19.                                           | Total Receipts (add Lines 11(d),<br>12, 13, 14, 15, 16, 17, and 18(c))                                                                                                                             |          |                                         | <u> </u>                               | ]   |       | .1.2                 | 1.3.300                                                                                               |
| 20.                                           | Total Federal Receipts<br>(subtract Line 18(c) from Line 19)                                                                                                                                       | •        | · • · · • • • • • • • • • • • • • • • • |                                        |     |       |                      | ·····                                                                                                 |