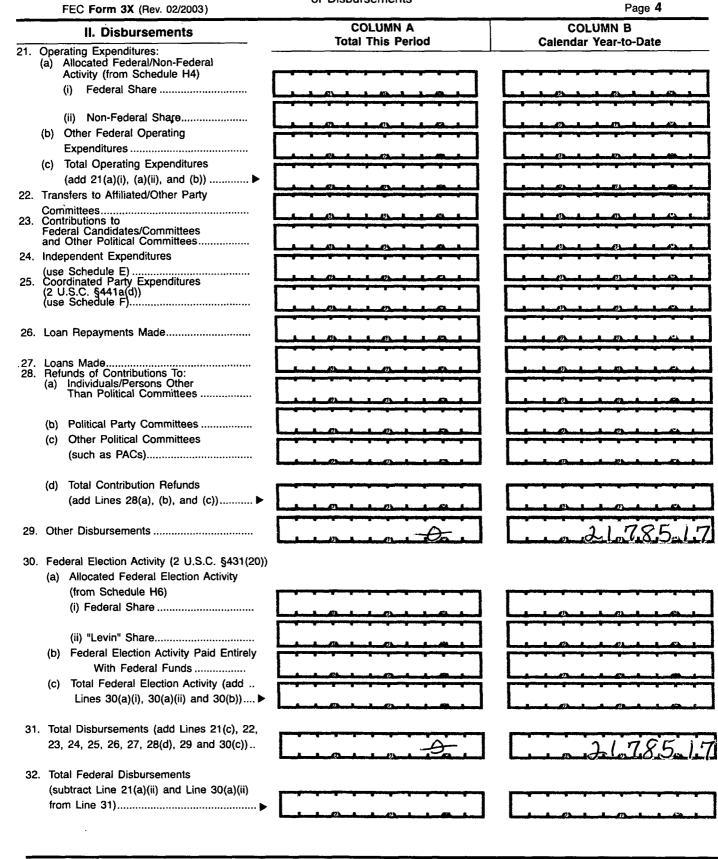

|          |                                         | <u> </u>                               | ]   |       | .1.2                 | 1.3.300                                                                                               |
| 20.                                           | Total Federal Receipts<br>(subtract Line 18(c) from Line 19)                                                                                                                                       | •        | · • · · • • • • • • • • • • • • • • • • |                                        |     |       |                      | ·····                                                                                                 |

FE6AN026

## DETAILED SUMMARY PAGE

of Disbursements



FE6AN026

## **DETAILED SUMMARY PAGE**

of Disbursements



FE6AN026

| SCHEDULE A (FEC Form 3X<br>ITEMIZED RECEIPTS                                                | Use sep<br>for each                                    | parate schedule(s)<br>a category of the<br>I Summary Page | FOR LINE NUMBER:         PAGE         OF 7           (check only one)         11a         11b         11c         12           11a         11b         11c         12         13         14         15         16         17 |
|---------------------------------------------------------------------------------------------|--------------------------------------------------------|-----------------------------------------------------------|--------------------------------------------------------------------------------