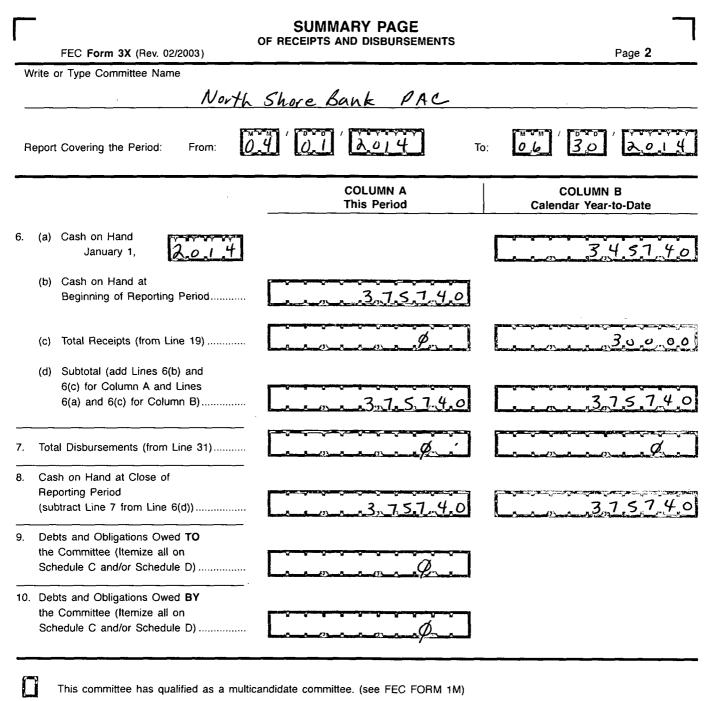

## For further information contact:

Federal Election Commission 999 E Street, NW Washington, DC 20463

Toll Free 800-424-9530 Local 202-694-1100

| FEC Form 3X (Rev. 06/2004)                                                                                                                                                               | ETAILED SUMMARY PAGE<br>of Receipts | Page 3                            |
|------------------------------------------------------------------------------------------------------------------------------------------------------------------------------------------|-------------------------------------|-----------------------------------|
| Write or Type Committee Name                                                                                                                                                             | Shore Bank PAC                      |                                   |
| Report Covering the Period: From:                                                                                                                                                        |                                     | 0. 0.6 3.0 2.014                  |
| I. Receipts                                                                                                                                                                              | COLUMN A<br>Total This Period       | COLUMN B<br>Calendar Year-to-Date |
| <ul> <li>11. Contributions (other than loans) From: <ul> <li>(a) Individuals/Persons Other</li> <li>Than Political Committees</li> <li>(i) Itemized (use Schedule A)</li></ul></li></ul> |                                     | <u> </u>                          |
| Party Committees                                                                                                                                                                         |                                     |                                   |
| <ol> <li>Loan Repayments Received</li></ol>                                                                                                                                              |                                     |                                   |
| <ul> <li>19. Total Receipts (add Lines 11(d),<br/>12, 13, 14, 15, 16, 17, and 18(c))</li></ul>                                                                                           |                                     | <u> </u>                          |