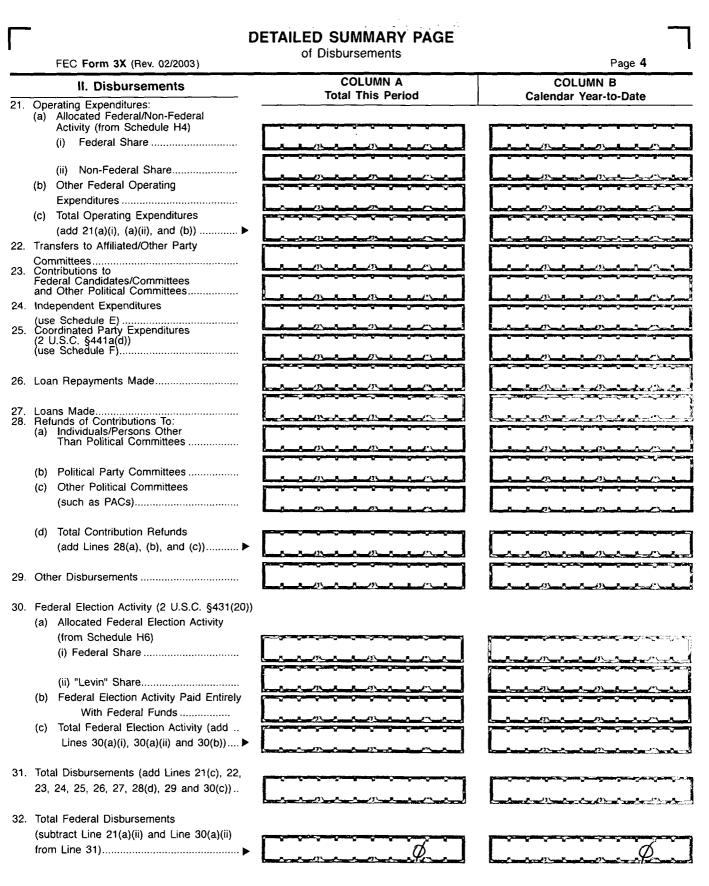

of Disbursements

| -           | FEC Form 3X (Rev. 02/2003)                                                 |                               | Page 5                            |
|-------------|----------------------------------------------------------------------------|-------------------------------|-----------------------------------|
| _111.       | Net Contributions/Operating Expenditures                                   | COLUMN A<br>Total This Period | COLUMN B<br>Calendar Year-to-Date |
| 33.         | Total Contributions (other than loans)<br>(from Line 11(d), page 3)        |                               |                                   |
| 34.         | Total Contribution Refunds<br>(from Line 28(d))                            |                               |                                   |
| <b>3</b> 5. | Net Contributions (other than loans)<br>(subtract Line 34 from Line 33)    |                               |                                   |
| 36.         | Total Federal Operating Expenditures<br>(add Line 21(a)(i) and Line 21(b)) |                               |                                   |
| 37.         | Offsets to Operating Expenditures<br>(from Line 15, page 3)                |                               |                                   |
| 38.         | Net Operating Expenditures<br>(subtract Line 37 from Line 36)              |                               |                                   |