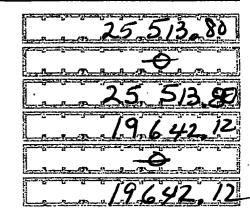

| Γ      | FEC Form 3X (Rev. 02/2003)                                                                                                     | SUMMARY PAGE<br>OF RECEIPTS AND DISBURSEMENTS | Page 2                            |
|--------|--------------------------------------------------------------------------------------------------------------------------------|-----------------------------------------------|-----------------------------------|
|        | Write or Type Committee Name<br>Second Congressio                                                                              | in District Don                               | ocratic Party                     |
| R      | Report Covering the Period: From:                                                                                              | 0 16 200.8 TO                                 | n 11 24 2008                      |
|        |                                                                                                                                | COLUMN A<br>This Period                       | COLUMN B<br>Calendar Year-to-Date |
| 6.     | (a) Cash on Hand<br>January 1, <u>200</u> 8                                                                                    |                                               | <u> </u>                          |
|        | (b) Cash on Hand at<br>Beginning of Reporting Period                                                                           | 1,7.0.8-13                                    |                                   |
|        | (c) Total Receipts (from Line 19)                                                                                              | 0                                             | 27,013.80                         |
|        | <ul> <li>(d) Subtotal (add Lines 6(b) and</li> <li>6(c) for Column A and Lines</li> <li>6(a) and 6(c) for Column B)</li> </ul> | 1.70.8.13                                     | 35,042,35                         |
| <br>7. | Total Disbursements (from Line 31)                                                                                             | 259.00                                        | <i>33, 5</i> 93                   |
| 8.     | Cash on Hand at Close of<br>Reporting Period<br>(subtract Line 7 from Line 6(d))                                               | 1.4.49.13                                     | 1,449,13                          |
| 9.     | Debts and Obligations Owed <b>TO</b><br>the Committee (Itemize all on<br>Schedule C and/or Schedule D)                         | e e e e e e e e e e e e e e e e e e e         |                                   |
| 10.    | Debts and Obligations Owed <b>BY</b><br>the Committee (Itemize all on<br>Schedule C and/or Schedule D)                         |                                               |                                   |