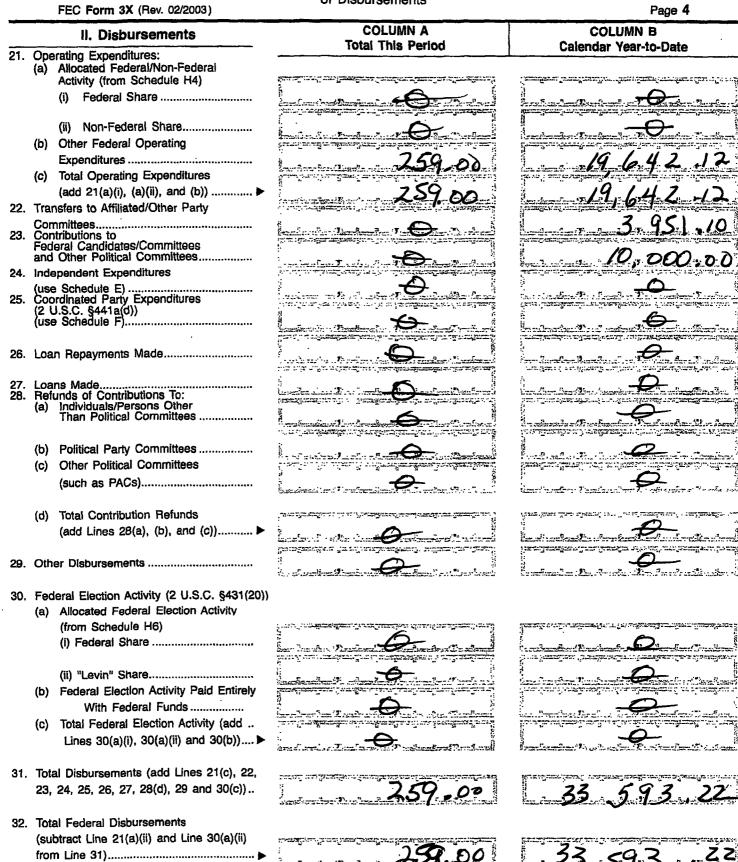

| Γ      | FEC Form 3X (Rev. 02/2003)                                                                                                     | SUMMARY PAGE<br>OF RECEIPTS AND DISBURSEMENTS | Page 2                            |
|--------|--------------------------------------------------------------------------------------------------------------------------------|-----------------------------------------------|-----------------------------------|
|        | Write or Type Committee Name<br>Second Congressio                                                                              | in District Don                               | ocratic Party                     |
| R      | Report Covering the Period: From:                                                                                              | 0 16 200.8 TO                                 | n 11 24 2008                      |
|        |                                                                                                                                | COLUMN A<br>This Period                       | COLUMN B<br>Calendar Year-to-Date |
| 6.     | (a) Cash on Hand<br>January 1, <u>200</u> 8                                                                                    |                                               | <u> </u>                          |
|        | (b) Cash on Hand at<br>Beginning of Reporting Period                                                                           | 1,7.0.8-13                                    |                                   |
|        | (c) Total Receipts (from Line 19)                                                                                              | 0                                             | 27,013.80                         |
|        | <ul> <li>(d) Subtotal (add Lines 6(b) and</li> <li>6(c) for Column A and Lines</li> <li>6(a) and 6(c) for Column B)</li> </ul> | 1.70.8.13                                     | 35,042,35                         |
| <br>7. | Total Disbursements (from Line 31)                                                                                             | 259.00                                        | <i>33, 5</i> 93                   |
| 8.     | Cash on Hand at Close of<br>Reporting Period<br>(subtract Line 7 from Line 6(d))                                               | 1.4.49.13                                     | 1,449,13                          |
| 9.     | Debts and Obligations Owed <b>TO</b><br>the Committee (Itemize all on<br>Schedule C and/or Schedule D)                         | e e e e e e e e e e e e e e e e e e e         |                                   |
| 10.    | Debts and Obligations Owed <b>BY</b><br>the Committee (Itemize all on<br>Schedule C and/or Schedule D)                         |                                               |                                   |