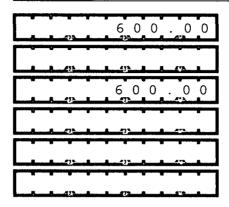

## For further information contact:

Federal Election Commission 1050 First Street, N.E. Washington, DC 20463

> Toll Free 800-424-9530 Local 202-694-1100

| DE                                             | ETAILED SUMMARY PAGE<br>of Receipts |                                                                                                                 |
|------------------------------------------------|-------------------------------------|-----------------------------------------------------------------------------------------------------------------|
| FEC Form 3X (Rev. 05/2016)                     |                                     | Page 3                                                                                                          |
| Write or Type Committee Name                   |                                     |                                                                                                                 |
| HANSON PROFESSIONAL SE                         | RVICES INC PAC                      |                                                                                                                 |
| Report Covering the Period: From: 0 5          |                                     |                                                                                                                 |
| I. Receipts                                    | COLUMN A                            | COLUMN B                                                                                                        |
| 11. Contributions (other than loans) From      | Total This Period                   | Calendar Year-to-Date                                                                                           |
| (a) Individuals/Persons Other                  |                                     |                                                                                                                 |
| Than Political Committees                      |                                     |                                                                                                                 |
| (i) Itemized (use Schedule A)                  | 600.00                              | 15,800                                                                                                          |
|                                                |                                     |                                                                                                                 |
| (ii) Unitemized                                |                                     | 1                                                                                                               |
| (iii) TOTAL (add                               |                                     |                                                                                                                 |
| Lines 11(a)(i) and (ii)                        | 600.00                              | 15,800.                                                                                                         |
|                                                |                                     |                                                                                                                 |
| (b) Political Party Committees                 |                                     |                                                                                                                 |
| (c) Other Political Committees                 |                                     |                                                                                                                 |
| (such as PACs)                                 |                                     |                                                                                                                 |
| (d) Total Contributions (add Lines             |                                     |                                                                                                                 |
| 11(a)(iii), (b), and (c)) (Carry               |                                     |                                                                                                                 |
| Totals to Line 33, page 5)                     | 600.00                              | 15,800.                                                                                                         |
| 12. Transfers From Affiliated/Other            |                                     |                                                                                                                 |
| Party Committees                               |                                     |                                                                                                                 |
|                                                |                                     | ······                                                                                                          |
| 13. All Loans Received                         |                                     |                                                                                                                 |
|                                                |                                     |                                                                                                                 |
| 14. Loan Repayments Received                   |                                     |                                                                                                                 |
| 15. Offsets To Operating Expenditures          |                                     |                                                                                                                 |
| (Refunds, Rebates, etc.)                       |                                     |                                                                                                                 |
| (Carry Totals to Line 37, page 5)              |                                     |                                                                                                                 |
| 16. Refunds of Contributions Made              |                                     |                                                                                                                 |
| to Federal Candidates and Other                |                                     |                                                                                                                 |
| Political Committees                           |                                     |                                                                                                                 |
| 17. Other Federal Receipts                     | <u> </u>                            |                                                                                                                 |
| (Dividends, Interest, etc.)                    |                                     |                                                                                                                 |
| 18. Transfers from Non-Federal and Levin Funds |                                     |                                                                                                                 |
| (a) Non-Federal Account                        |                                     |                                                                                                                 |
| (from Schedule H3)                             |                                     |                                                                                                                 |
|                                                |                                     |                                                                                                                 |
|                                                |                                     |                                                                                                                 |
| (b) Levin Funds (from Schedule H5)             |                                     | the second se |
|                                                |                                     |                                                                                                                 |
| (c) Total Transfers (add 18(a) and 18(b))      |                                     |                                                                                                                 |
|                                                |                                     |                                                                                                                 |
| 19. Total Receipts (add Lines 11(d),           |                                     |                                                                                                                 |
| 12, 13, 14, 15, 16, 17, and 18(c))▶            | 6,00.00                             | 15,800.                                                                                                         |
| 20. Total Federal Receipts                     |                                     |                                                                                                                 |
|                                                |                                     |                                                                                                                 |

|      | _  |             |            |          | _   |
|------|----|-------------|------------|----------|-----|
| 1    | 5, | 8 (         | 0 0        | . (      | 0 ( |
|      |    | _           |            |          |     |
|      |    |             |            |          |     |
| <br> | _  | _           |            |          | _   |
| 1    | 5, | 8 0         | ) ()       | . C      | 0   |
| <br> |    |             |            |          |     |
|      |    | <i>4</i> 1) | -          | <b>.</b> |     |
|      |    |             | - Constant |          |     |
| <br> |    |             |            |          |     |
|      |    | -75         |            | •        |     |