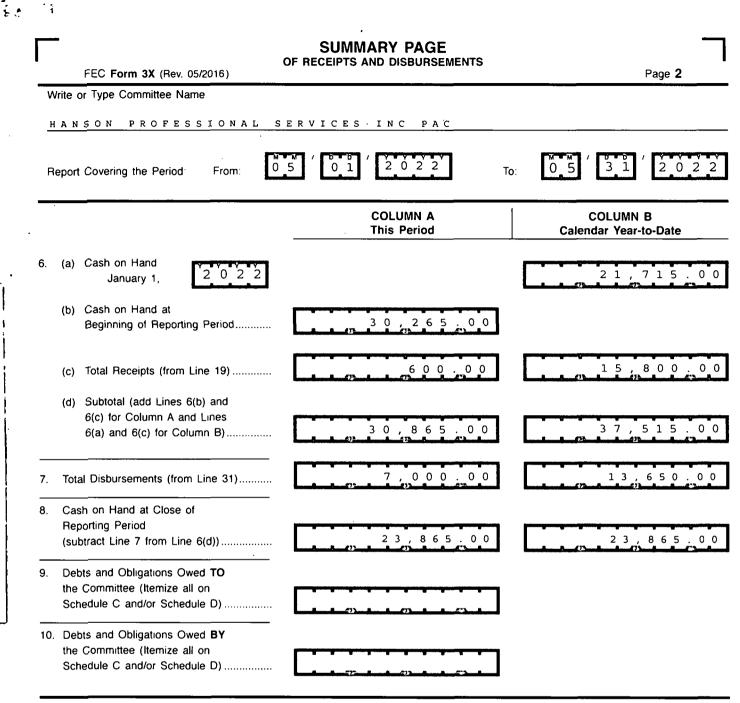

## For further information contact:

Federal Election Commission 1050 First Street, N.E. Washington, DC 20463

> Toll Free 800-424-9530 Local 202-694-1100

| DE                                             | ETAILED SUMMARY PAGE<br>of Receipts |                                                                                                                 |
|------------------------------------------------|-------------------------------------|-----------------------------------------------------------------------------------------------------------------|
| FEC Form 3X (Rev. 05/2016)                     |                                     | Page 3                                                                                                          |
| Write or Type Committee Name                   |                                     |                                                                                                                 |
| HANSON PROFESSIONAL SE                         | RVICES INC PAC                      |                                                                                                                 |
| Report Covering the Period: From: 0 5          |                                     |                                                                                                                 |
| I. Receipts                                    | COLUMN A                            | COLUMN B                                                                                                        |
| 11. Contributions (other than loans) From      | Total This Period                   | Calendar Year-to-Date                                                                                           |
| (a) Individuals/Persons Other                  |                                     |                                                                                                                 |
| Than Political Committees                      |                                     |                                                                                                                 |
| (i) Itemized (use Schedule A)                  | 600.00                              | 15,800                                                                                                          |
|                                                |                                     |                                                                                                                 |
| (ii) Unitemized                                |                                     | 1                                                                                                               |
| (iii) TOTAL (add                               |                                     |                                                                                                                 |
| Lines 11(a)(i) and (ii)                        | 600.00                              | 15,800.                                                                                                         |
|                                                |                                     |                                                                                                                 |
| (b) Political Party Committees                 |                                     |                                                                                                                 |
| (c) Other Political Committees                 |                                     |                                                                                                                 |
| (such as PACs)                                 |                                     |                                                                                                                 |
| (d) Total Contributions (add Lines             |                                     |                                                                                                                 |
| 11(a)(iii), (b), and (c)) (Carry               |                                     |                                                                                                                 |
| Totals to Line 33, page 5)                     | 600.00                              | 15,800.                                                                                                         |
| 12. Transfers From Affiliated/Other            |                                     |                                                                                                                 |
| Party Committees                               |                                     |                                                                                                                 |
|                                                |                                     | ······                                                                                                          |
| 13. All Loans Received                         |                                     |                                                                                                                 |
|                                                |                                     |                                                                                                                 |
| 14. Loan Repayments Received                   |                                     |                                                                                                                 |
| 15. Offsets To Operating Expenditures          |                                     |                                                                                                                 |
| (Refunds, Rebates, etc.)                       |                                     |                                                                                                                 |
| (Carry Totals to Line 37, page 5)              |                                     |                                                                                                                 |
| 16. Refunds of Contributions Made              |                                     |                                                                                                                 |
| to Federal Candidates and Other                |                                     |                                                                                                                 |
| Political Committees                           |                                     |                                                                                                                 |
| 17. Other Federal Receipts                     | <u> </u>                            |                                                                                                                 |
| (Dividends, Interest, etc.)                    |                                     |                                                                                                                 |
| 18. Transfers from Non-Federal and Levin Funds |                                     |                                                                                                                 |
| (a) Non-Federal Account                        |                                     |                                                                                                                 |
| (from Schedule H3)                             |                                     |                                                                                                                 |
|                                                |                                     |                                                                                                                 |
|                                                |                                     |                                                                                                                 |
| (b) Levin Funds (from Schedule H5)             |                                     | the second se |
|                                                |                                     |                                                                                                                 |
| (c) Total Transfers (add 18(a) and 18(b))      |                                     |                                                                                                                 |
|                                                |                                     |                                                                                                                 |
| 19. Total Receipts (add Lines 11(d),           |                                     |                                                                                                                 |
| 12, 13, 14, 15, 16, 17, and 18(c))▶            | 6,00.00                             | 15,800.                                                                                                         |
| 20. Total Federal Receipts                     |                                     |                                                                                                                 |
|                                                |                                     |                                                                                                                 |

- --

2022-00-2M-0M-00400227

1

DETAILED SUMMARY PAGE

of Disbursements

|     | FEC Form 3X (Rev. 05/2016)                                                                       |                               | Page 4                            |
|-----|--------------------------------------------------------------------------------------------------|-------------------------------|-----------------------------------|
|     | II. Disbursements                                                                                | COLUMN A<br>Total This Period | COLUMN B<br>Calendar Year-to-Date |
| 21. | Operating Expenditures:<br>(a) Allocated Federal/Non-Federal<br>Activity (from Schedule H4)      |                               |                                   |
|     | (i) Federal Share                                                                                |                               |                                   |
|     | (ii) Non-Federal Share                                                                           |                               |                                   |
|     | (b) Other Federal Operating                                                                      |                               |                                   |
|     | Expenditures                                                                                     |                               |                                   |
|     | (c) Total Operating Expenditures                                                                 |                               |                                   |
|     | (add 21(a)(i), (a)(ii), and (b))►                                                                |                               |                                   |
| 22. | Transfers to Affiliated/Other Party<br>Committees                                                |                               |                                   |
| 23. | Contributions to                                                                                 |                               |                                   |
|     | Federal Candidates/Committees<br>and Other Political Committees                                  | 7,000.00                      | 13,650.0                          |
| 24. | Independent Expenditures                                                                         |                               |                                   |
| 25. | (use Schedule E)<br>Coordinated Party Expenditures<br>(52 U.S.C. § 30116(d))<br>(use Schedule F) |                               |                                   |
|     | (use Schedule F)                                                                                 | ())                           |                                   |
| 26  | Loan Repayments Made                                                                             |                               |                                   |
| 20. |                                                                                                  |                               | A. A. (7). A. (7). A. (7).        |
| 27. | Loans Made                                                                                       |                               |                                   |
| 28. | Refunds of Contributions To<br>(a) Individuals/Persons Other                                     |                               |                                   |
|     | Than Political Committees                                                                        |                               |                                   |
|     | (b) Delitical Barty Committees                                                                   |                               |                                   |
|     | <ul><li>(b) Political Party Committees</li><li>(c) Other Political Committees</li></ul>          |                               |                                   |
|     | (such as PACs)                                                                                   |                               |                                   |
|     | (d) Total Contribution Refunds                                                                   |                               |                                   |
|     | (add Lines 28(a), (b), and (c))                                                                  |                               |                                   |
| 29. | Other Disbursements (Including                                                                   |                               | <u></u>                           |
|     | Non-Federal Donations)                                                                           |                               |                                   |
| ~~  |                                                                                                  |                               |                                   |
| 30. | Federal Election Activity (52 U.S.C. § 30101(<br>(a) Allocated Federal Election Activity         | 20))                          |                                   |
|     | (from Schedule H6)                                                                               |                               |                                   |
|     | (i) Federal Share                                                                                |                               |                                   |
|     |                                                                                                  |                               |                                   |
|     | (ii) "Levin" Share                                                                               |                               |                                   |
|     | (b) Federal Election Activity Paid                                                               |                               |                                   |
|     | Entirely With Federal Funds<br>(c) Total Federal Election Activity (add                          |                               |                                   |
|     | Lines 30(a)(i), 30(a)(ii) and 30(b))                                                             |                               |                                   |
|     |                                                                                                  |                               |                                   |
| 31. | Total Disbursements (add Lines 21(c), 22, 23, 24, 25, 26, 27, 28(d), 29 and 30(c)).              |                               |                                   |
|     | 20, 27, 20, 20, 27, 20(0), 29 and $30(0)$ .                                                      | 7,000.00                      | 13,650.0                          |
| 32. | Total Federal Disbursements                                                                      |                               |                                   |
|     | (subtract Line 21(a)(ii) and Line 30(a)(ii)                                                      |                               |                                   |
|     | from Line 31)                                                                                    | 7,000.00                      | 13,650.0                          |
|     |                                                                                                  |                               |                                   |

## III. Net Contributions/ Operating Expenditures

- Total Contributions (other than loans) (from Line 11(d), page 3) .....
- (add Line 21(a)(i) and Line 21(b)) ......▶ 37. Offsets to Operating Expenditures