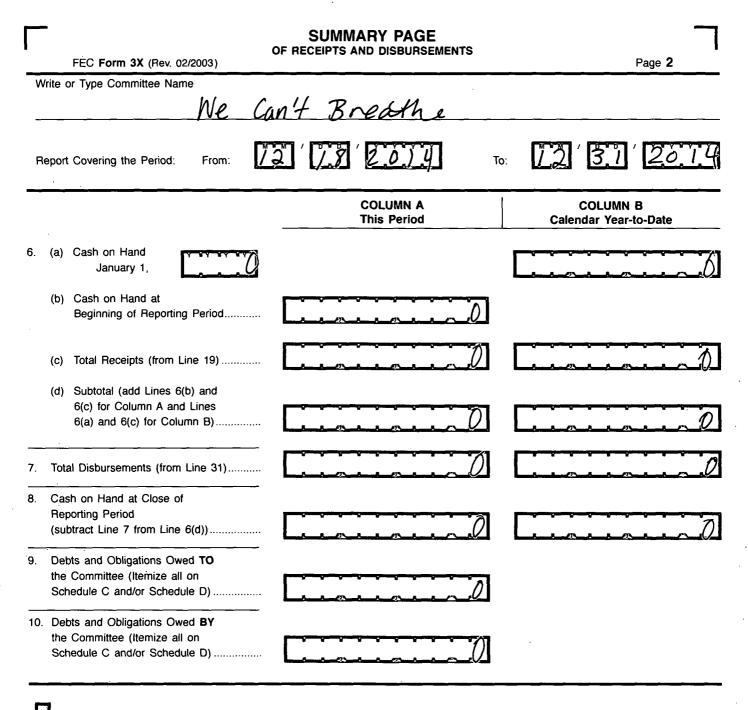

## DETAILED SUMMARY PAGE

of Receipts

FEC Form 3X (Rev. 06/2004)

Page 3

Write or Type Committee Name

FE6AN026

- (c) Total Federal Election Activity (add ... Lines 30(a)(i), 30(a)(ii) and 30(b)).... >
- 31. Total Disbursements (add Lines 21(c), 22, 23, 24, 25, 26, 27, 28(d), 29 and 30(c)) ..
- 32. Total Federal Disbursements (subtract Line 21(a)(ii) and Line 30(a)(ii) from Line 31).....