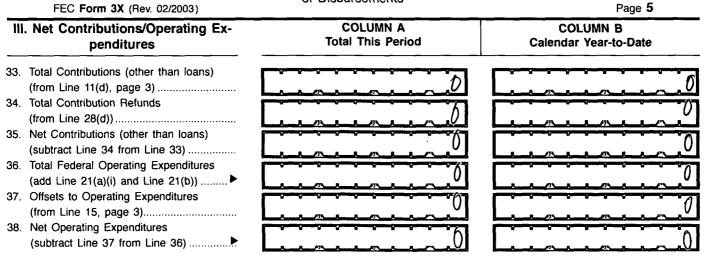

## DETAILED SUMMARY PAGE

of Receipts

FEC Form 3X (Rev. 06/2004)

Page 3

Write or Type Committee Name

FE6AN026

- (c) Total Federal Election Activity (add ... Lines 30(a)(i), 30(a)(ii) and 30(b)).... >
- 31. Total Disbursements (add Lines 21(c), 22, 23, 24, 25, 26, 27, 28(d), 29 and 30(c)) ..
- 32. Total Federal Disbursements (subtract Line 21(a)(ii) and Line 30(a)(ii) from Line 31).....