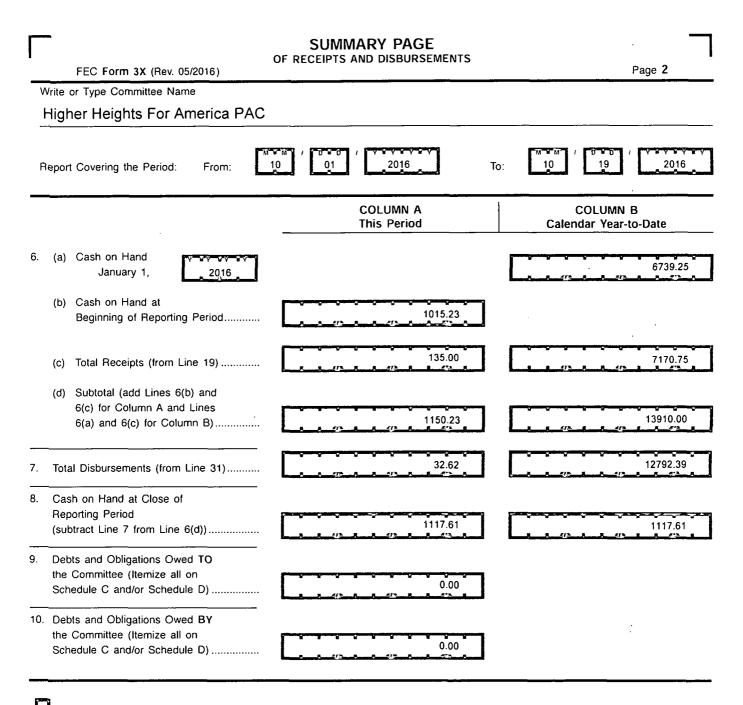

### For further information contact:

Federal Election Commission 999 E Street, NW Washington, DC 20463

Toll Free 800-424-9530 Local 202-694-1100

|    | Higher Heights For America PAC                                                                                                           | / <sup>B</sup> · b /<br>01              | 2016                         | To: | м м<br>10                         | 0 0 0<br>19                           | 2016    |
|----|------------------------------------------------------------------------------------------------------------------------------------------|-----------------------------------------|------------------------------|-----|-----------------------------------|---------------------------------------|---------|
| _  | I. Receipts                                                                                                                              |                                         | COLUMN A<br>otal This Period |     | COLUMN B<br>Calendar Year-to-Date |                                       |         |
| 1. | Contributions (other than loans) From:                                                                                                   |                                         |                              | I   |                                   |                                       |         |
|    | (a) Individuals/Persons Other<br>Than Political Committees                                                                               |                                         |                              |     |                                   |                                       |         |
|    | (i) Itemized (use Schedule A)                                                                                                            | ()                                      | 0.00                         |     |                                   | <u> </u>                              | 1875.00 |
|    | (ii) Unitemized                                                                                                                          |                                         | 135.00                       | ΙΓ  |                                   |                                       | 3430.00 |
|    | (iii) TOTAL (add                                                                                                                         |                                         |                              | ΪΪ  |                                   |                                       |         |
|    | Lines 11(a)(i) and (ii)▶                                                                                                                 | <u></u>                                 | 135.00                       |     | <u>n</u>                          | <u></u>                               | 5305.00 |
|    | (b) Political Party Committees                                                                                                           | · · · ·                                 | 0.00                         |     |                                   |                                       | 0.00    |
|    | (c) Other Political Committees                                                                                                           |                                         | 0.00                         | i F |                                   |                                       | 1865.75 |
|    | (such as PACs)<br>(d) Total Contributions (add Lines                                                                                     |                                         |                              |     | <i></i>                           | <u> </u>                              |         |
|    | 11(a)(iii), (b), and (c)) (Carry                                                                                                         |                                         |                              |     |                                   | <del>~~~~</del>                       |         |
| _  | Totals to Line 33, page 5)                                                                                                               |                                         | 135.00                       |     |                                   |                                       | 7170.75 |
| 2. | Transfers From Affiliated/Other<br>Party Committees                                                                                      |                                         | 0.00                         | Γ   |                                   |                                       | 0.00    |
|    |                                                                                                                                          |                                         |                              |     |                                   |                                       |         |
| 3. | All Loans Received                                                                                                                       |                                         | 0.00                         |     | <u></u>                           | <b></b>                               | 0.00    |
| 4  |                                                                                                                                          | - <del>6 - 7 - 7</del> - 7              | 0.00                         | ٦ I |                                   | - <u>v</u> vv                         | 0.00    |
|    | Loan Repayments Received<br>Offsets To Operating Expenditures                                                                            | <u></u>                                 |                              |     | <u></u>                           |                                       | <u></u> |
|    | (Refunds, Rebates, etc.)                                                                                                                 | ······                                  |                              |     |                                   |                                       |         |
| _  | (Carry Totals to Line 37, page 5)                                                                                                        |                                         | 0.00                         |     | <u></u>                           |                                       | 0.00    |
| 5. | Refunds of Contributions Made<br>to Federal Candidates and Other                                                                         |                                         |                              |     |                                   | -                                     |         |
|    | Political Committees                                                                                                                     |                                         | 0.00                         |     |                                   |                                       | 0.00    |
| 7. | Other Federal Receipts                                                                                                                   |                                         |                              |     |                                   |                                       |         |
| Ω  | (Dividends, Interest, etc.)<br>Transfers from Non-Federal and Levin Funds                                                                |                                         | 0.00                         |     |                                   |                                       | 0.00    |
| 0. | (a) Non-Federal Account                                                                                                                  |                                         |                              |     |                                   |                                       |         |
|    | (from Schedule H3)                                                                                                                       |                                         | 0.00                         |     |                                   |                                       | 0.00    |
|    | <b>.</b> .                                                                                                                               | ~~~~~~~~~~~~~~~~~~~~~~~~~~~~~~~~~~~~~~~ | 0.00                         |     |                                   | v v-v-                                |         |
|    | (b) Levin Funds (from Schedule H5)                                                                                                       |                                         | 0.00                         |     | <u></u>                           | A (3(3)                               | 0.00    |
|    | (c) Total Transfers (add 18(a) and 18(b))                                                                                                |                                         | 0.00                         |     |                                   | * * *                                 | 0.00    |
|    | Total Receipts (add Lines 11(d),<br>12, 13, 14, 15, 16, 17, and 18(c))►<br>Total Federal Receipts<br>(subtract Line 18(c) from Line 19)► |                                         |                              |     | - 1 - 1/2<br>                     | · · · · · · · · · · · · · · · · · · · | 7170.75 |

|             | 0.00  |
|-------------|-------|
|             | 32.62 |
| · · · ·     | 32.62 |
|             | 0.00  |
|             | 0.00  |
|             | 0.00  |
|             | 0.00  |
|             | 0.00  |
|             | 0.00  |
|             | 0.00  |
| <del></del> | 0.00  |
|             | 0.00  |
|             | 0.00  |
| <u></u>     |       |

0.00

0.00

0.00

32.62

32.62

| 0.00    |
|---------|
| 0.00    |
| 4862.55 |
| 4862.55 |
|         |
| 8329.84 |
| 0.00    |
| 0.00    |
| 0.00    |
| 0.00    |
| 100.00  |
|         |
| 0.00    |
|         |
| 100.00  |