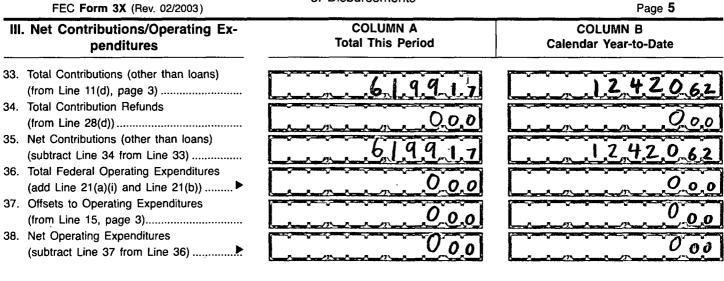

. .

| Г<br> | FEC Form 3X (Rev. 02/2003)<br>Irite or Type Committee Name<br>Rynan Hospitality Pre                                            | SUMMARY PAGE<br>of receipts and disbursements<br>operties PAC | Page 2                            |
|-------|--------------------------------------------------------------------------------------------------------------------------------|---------------------------------------------------------------|-----------------------------------|
| R     | eport Covering the Period: From:                                                                                               | 7 01 2015. TO                                                 | D: 12 31 2015                     |
|       |                                                                                                                                | COLUMN A<br>This Period                                       | COLUMN B<br>Calendar Year-to-Date |
| 6.    | (a) Cash on Hand y ช่วงรัง<br>January 1,                                                                                       |                                                               | 10815562                          |
|       | (b) Cash on Hand at<br>Beginning of Reporting Period                                                                           | 92,670.66                                                     |                                   |
|       | (c) Total Receipts (from Line 19)                                                                                              | 6,214.86                                                      |                                   |
|       | <ul> <li>(d) Subtotal (add Lines 6(b) and</li> <li>6(c) for Column A and Lines</li> <li>6(a) and 6(c) for Column B)</li> </ul> |                                                               | ,1.20,621 23                      |
| 7.    | Total Disbursements (from Line 31)                                                                                             | 17,64646                                                      | 39,382.17                         |
| 8.    | Cash on Hand at Close of<br>Reporting Period<br>(subtract Line 7 from Line 6(d))                                               | 81.,2.3.9 0 6                                                 |                                   |
| 9.    | Debts and Obligations Owed <b>TO</b><br>the Committee (Itemize all on<br>Schedule C and/or Schedule D)                         |                                                               |                                   |
| 10.   | Debts and Obligations Owed <b>BY</b><br>the Committee (Itemize all on<br>Schedule C and/or Schedule D)                         | 0.0.0                                                         |                                   |