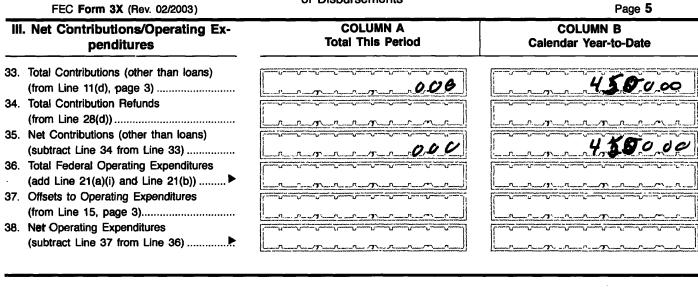

## For further information contact:

Federal Election Commission 999 E Street, NW Washington, DC 20463

Toll Free 800-424-9530 Local 202-694-1100

:

.

13031071214

| FEC Form 3X (Rev. 06/2004) DETAILED SUMMARY PAGE<br>of Receipts Page 3                                                                                                                               |                                                                                                                                                                                                                                                                                                                                                       |                                                                 |  |  |  |
|------------------------------------------------------------------------------------------------------------------------------------------------------------------------------------------------------|-------------------------------------------------------------------------------------------------------------------------------------------------------------------------------------------------------------------------------------------------------------------------------------------------------------------------------------------------------|-----------------------------------------------------------------|--|--|--|
| Write or Type Committee Name<br>Stolar Partnership Pa                                                                                                                                                | I tiral Action Commi                                                                                                                                                                                                                                                                                                                                  |                                                                 |  |  |  |
| м                                                                                                                                                                                                    | IM / D D / Y Y Y Y                                                                                                                                                                                                                                                                                                                                    |                                                                 |  |  |  |
| I. Receipts                                                                                                                                                                                          | COLUMN A<br>Total This Period                                                                                                                                                                                                                                                                                                                         | COLUMN B<br>Calendar Year-to-Date                               |  |  |  |
| <ul> <li>11. Contributions (other than loans) From:         <ul> <li>(a) Individuals/Persons Other</li> <li>Than Political Committees</li> <li>(i) Iternized (use Schedule A)</li> </ul> </li> </ul> | , , 0.00                                                                                                                                                                                                                                                                                                                                              | , 4,500 œ                                                       |  |  |  |
| (ii) Unitemized<br>(iii) TOTAL (add<br>Lines 11(a)(i) and (ii)▶                                                                                                                                      | , , 0.00                                                                                                                                                                                                                                                                                                                                              | , 4,50000                                                       |  |  |  |
| <ul> <li>(b) Political Party Committees</li> <li>(c) Other Political Committees (such as PACs)</li> <li>(d) Total Contributions (add Linee</li> </ul>                                                |                                                                                                                                                                                                                                                                                                                                                       | α το το το το το το<br>το το τ |  |  |  |
| <ul> <li>(c) Iotal Communities (and Lines 11(a)(iii), (b), and (c)) (Carry Totals to Line 33, page 5)</li></ul>                                                                                      | , , , , , , , , , , , , , , , , , , ,                                                                                                                                                                                                                                                                                                                 | 4,50000                                                         |  |  |  |
| 13. All Loans Received                                                                                                                                                                               | алан аралан а<br>аралан аралан аралан<br>аралан аралан | · · · · ·                                                       |  |  |  |
| <ol> <li>Loan Repayments Received</li> <li>Offsets To Operating Expenditures<br/>(Refunds, Rebates, etc.)<br/>(Carry Totals to Line 37, page 5)</li> </ol>                                           | a a *                                                                                                                                                                                                                                                                                                                                                 | , , , , , , , , , , , , , , , , , , ,                           |  |  |  |
| <ul> <li>16. Refunds of Contributions Made</li> <li>to Federal Candidates and Other</li> <li>Political Committees</li></ul>                                                                          |                                                                                                                                                                                                                                                                                                                                                       |                                                                 |  |  |  |
| <ol> <li>Other Federal Receipts<br/>(Dividends, Interest, etc.)</li></ol>                                                                                                                            |                                                                                                                                                                                                                                                                                                                                                       | 5 <b>7</b>                                                      |  |  |  |
| (from Schedule H3)                                                                                                                                                                                   | .) 20 *                                                                                                                                                                                                                                                                                                                                               | 9 4                                                             |  |  |  |
| (b) Levin Funds (from Schedule H5)<br>(c) Total Transfers (add 18(a) and 18(b))                                                                                                                      | -                                                                                                                                                                                                                                                                                                                                                     | 3 9 • • • •                                                     |  |  |  |
| 19. Total Receipts (add Lines 11(d),<br>12, 13, 14, 15, 16, 17, and 18(c))►                                                                                                                          | , <b>0</b> .0C                                                                                                                                                                                                                                                                                                                                        | , 4,500.00                                                      |  |  |  |
| 20. Total Federal Receipts<br>(subtract Line 18(c) from Line 19)►                                                                                                                                    | , , O.O.d                                                                                                                                                                                                                                                                                                                                             | , 4,500.00                                                      |  |  |  |

## DETAILED SUMMARY PAGE

of Disbursements

FEC Form 3X (Rev. 02/2003)

COLUMN A COLUMN B **II. Disbursements Total This Period Calendar Year-to-Date** 21. Operating Expenditures: (a) Allocated Federal/Non-Federal Activity (from Schedule H4) Federal Share ..... (i) (ii) Non-Federal Share..... 18. -n (b) Other Federal Operating Expenditures ..... (c) Total Operating Expenditures (add 21(a)(1), (a)(ii), and (b)) ..... > 22. Transfers to Affiliated/Other Party Committees..... Contributions to Federal Candidates/Committees and Other Political Committees.... 23. 4.250.00 0.00 24. Independent Expenditures (use Schedule E)..... Coordinated Party Expenditures (2 U.S.C. §441a(d)) (use Schedule F)..... 25. 26. Loan Repayments Made..... Than Political Committees ..... (b) Political Party Committees ..... (c) Other Political Committees (such as PACs)..... (d) Total Contribution Refunds (add Lines 28(a), (b), and (c))..... ▶ 29. Other Disbursements ..... 30. Federal Election Activity (2 U.S.C. §431(20)) (a) Allocated Federal Election Activity (from Schedule H6) (i) Federal Share ..... (ii) "Levin" Share ..... (b) Federal Election Activity Paid Entirely With Federal Funds ..... (c) Total Federal Election Activity (add ... Lines 30(a)(i), 30(a)(ii) and 30(b)).... > 31. Total Disbursements (add Lines 21(c), 22, 23, 24, 25, 26, 27, 28(d), 29 and 30(c)) ... 32. Total Federal Disbursements (subtract Line 21(a)(ti) and Line 30(a)(ii)