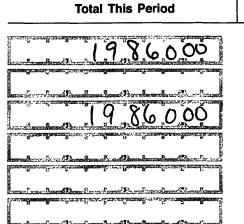

## For further information contact:

Federal Election Commission 999 E Street, NW Washington, DC 20463

> Toll Free 800-424-9530 Local 202-694-1100

N

| Γ     | -                                                                                                                                     | ETAILED SUMMARY<br>of Receipts | PAGE           |            | Г                     |
|-------|---------------------------------------------------------------------------------------------------------------------------------------|--------------------------------|----------------|------------|-----------------------|
| -     | FEC Form 3X (Rev. 06/2004)                                                                                                            | <b>-</b>                       |                |            | Page 3                |
| W     | rite or Type Committee Name                                                                                                           |                                |                |            |                       |
| <<br> | SUMA PAC                                                                                                                              |                                | <u> </u>       |            |                       |
| R     | eport Covering the Period: From: O                                                                                                    |                                | <b>3 т</b> о:  | ర్`పిర     | čí óš ′ ő             |
|       | I. Receipts                                                                                                                           | COLUMN /<br>Total This Pe      |                |            | UMN B<br>Year-to-Date |
| 11.   | Contributions (other than loans) From:<br>(a) Individuals/Persons Other<br>Than Political Committees<br>(i) Itemized (use Schedule A) | , <b>19</b> ,6.0               | 0.00           | , l        | 9,000,00              |
|       | <ul> <li>(ii) Uniternized</li> <li>(iii) TOTAL (add</li> <li>Lines 11(a)(i) and (ii)▶</li> </ul>                                      | , , <b>0</b> (2<br>, ,         | , <u>0.</u> 00 | 7          | ,                     |
|       | <ul><li>(b) Political Party Committees</li><li>(c) Other Political Committees</li></ul>                                               | 7 7                            | -              | 7          | , -                   |
|       | <ul> <li>(such as PACs)</li> <li>(d) Total Contributions (add Lines 11(a)(iii), (b), and (c)) (Carry</li> </ul>                       | , ,                            |                | ,          | , .<br>0.86.0.00      |
| 12.   | Totals to Line 33, page 5)                                                                                                            | , 19,86<br>, ,                 |                | ,  <br>,   | 9,860.00              |
| 13.   | All Loans Received                                                                                                                    | . <b>, , ,</b> ,               |                | 3          | , -                   |
|       | Loan Repayments Received<br>Offsets To Operating Expenditures<br>(Refunds, Rebates, etc.)                                             | · 7 7                          |                | 3.         | 7 -                   |
| 16.   | (Carry Totals to Line 37, page 5)<br>Refunds of Contributions Made<br>to Federal Candidates and Other                                 | , ,                            | •              | ,          | <b>,</b> .            |
| 17.   | Political Committees<br>Other Federal Receipts<br>(Dividends, Interest, etc.)                                                         | y 7                            | •              | 7          | , .                   |
| 18.   | Transfers from Non-Federal and Levin Funds<br>(a) Non-Federal Account                                                                 | <b>,</b> ,                     | •              | ,          | 3 <b>-</b>            |
|       | (from Schedule H3)                                                                                                                    | y 7                            | •              | 3          | · , -                 |
|       | (b) Levin Funds (from Schedule H5)                                                                                                    | . 3 3                          | •              | <b>7</b>   | , .                   |
|       | (c) Total Transfers (add 18(a) and 18(b))                                                                                             | 3 3                            |                | 3          | <b>,</b> -            |
| 19.   | Total Receipts (add Lines 11(d),<br>12, 13, 14, 15, 16, 17, and 18(c))►                                                               | , 19,86                        | 0.00           | , <i>l</i> | 9,860.00              |
| 20.   | Total Federal Receipts<br>(subtract Line 18(c) from Line 19)►                                                                         | , 19,86                        | 000            | , [        | 9,860.00<br>9,860.00  |