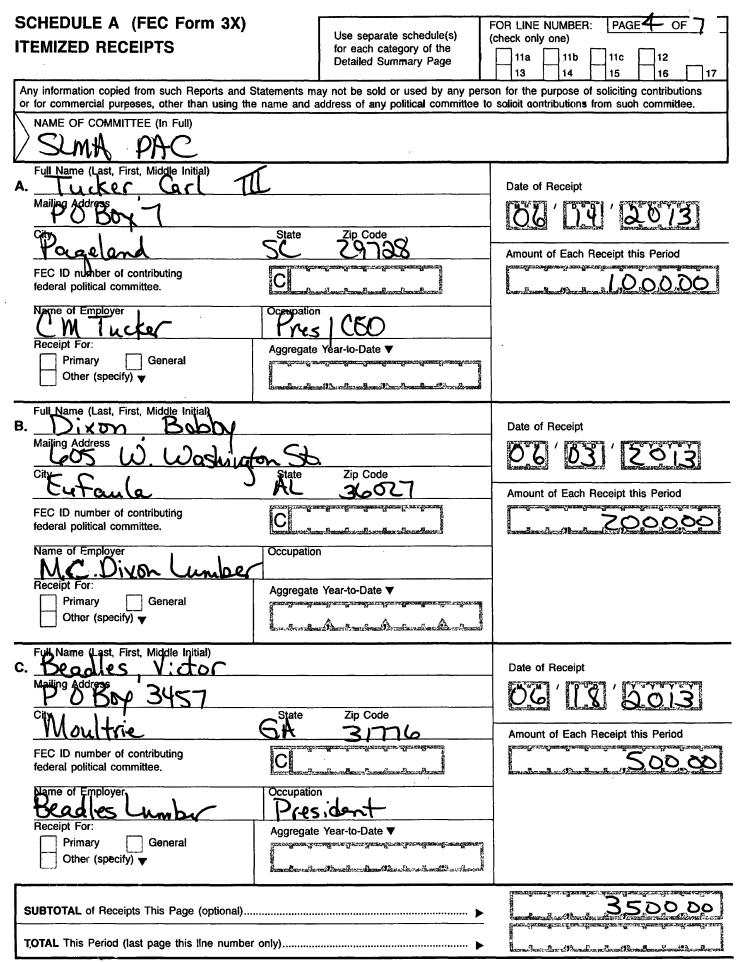

# DETAILED SUMMARY PAGE

of Disbursements

| FEC Form 3X (Rev. 02/2003)                                                                                                      | of Disbursements                      | Page 4                                  |  |  |  |  |  |
|---------------------------------------------------------------------------------------------------------------------------------|---------------------------------------|-----------------------------------------|--|--|--|--|--|
| II. Disbursements                                                                                                               | COLUMN A<br>Total This Period         | COLUMN B<br>Calendar Year-to-Date       |  |  |  |  |  |
| Operating Expenditures:     (a) Allocated Federal/Non-Federal<br>Activity (from Schedule H4)                                    |                                       |                                         |  |  |  |  |  |
| (i) Federal Share                                                                                                               | , , .                                 | , , ·                                   |  |  |  |  |  |
| (ii) Non-Federal Share                                                                                                          |                                       |                                         |  |  |  |  |  |
| (b) Other Federal Operating                                                                                                     | , , -                                 | , , -                                   |  |  |  |  |  |
| Expenditures<br>(c) Total Operating Expenditures                                                                                | , , -                                 | <b>7 7</b> -                            |  |  |  |  |  |
| (add 21(a)(i), (a)(ii), and (b)) ►<br>2. Transfers to Affiliated/Other Party                                                    | , , -                                 | 7 7 -                                   |  |  |  |  |  |
| Committees                                                                                                                      | <b>,</b> , , .                        | , , ·                                   |  |  |  |  |  |
| <ol> <li>Contributions to<br/>Federal Candidates/Committees<br/>and Other Political Committees</li> </ol>                       | , 24,500.00                           | , 74,500.00                             |  |  |  |  |  |
| Independent Expenditures                                                                                                        | , -, 3                                | , , , , , , , , , , , , , , , , , , , , |  |  |  |  |  |
| (use Schedule E)<br>5. Coordinated Party Expenditures<br>(2 U.S.C. §441a(d))                                                    | , , <del>.</del>                      | , , .                                   |  |  |  |  |  |
| (2 U.B.C. §441a(d))<br>(use Schedule F)                                                                                         | , , ·                                 | <b>,</b> , -                            |  |  |  |  |  |
| 6. Loan Repayments Made                                                                                                         | , , ·                                 | у у <del>-</del>                        |  |  |  |  |  |
| <ol> <li>Loans Made</li> <li>Refunds of Contributions To:         <ul> <li>(a) Individuals/Persons Other</li> </ul> </li> </ol> | <b>,</b> , – .                        | , , -                                   |  |  |  |  |  |
| Than Political Committees                                                                                                       | , , ·                                 | 7 7 -                                   |  |  |  |  |  |
| (b) Political Party Committees<br>(c) Other Political Committees                                                                | y y ·•                                | , , -                                   |  |  |  |  |  |
| (such as PACs)                                                                                                                  | , , , , , , , , , , , , , , , , , , , | , , -                                   |  |  |  |  |  |
| (d) Total Contribution Refunds                                                                                                  |                                       |                                         |  |  |  |  |  |
| (add Lines 28(a), (b), and (c))►                                                                                                | , , -                                 | , , ·                                   |  |  |  |  |  |
| 9. Other Disbursements                                                                                                          | , ,496.68                             | , ,496.68                               |  |  |  |  |  |
| D. Federal Election Activity (2 U.S.C. §431(20))                                                                                |                                       |                                         |  |  |  |  |  |
| (a) Allocated Federal Election Activity<br>(from Schedule H6)                                                                   |                                       |                                         |  |  |  |  |  |
| (i) Federal Share                                                                                                               | , , -                                 | <b>,</b> , -                            |  |  |  |  |  |
| (ii) "Levin" Share                                                                                                              | , , <del>,</del>                      | , , -                                   |  |  |  |  |  |
| (b) Federal Election Activity Paid Entirely<br>With Federal Funds                                                               |                                       |                                         |  |  |  |  |  |
| (c) Total Federal Election Activity (add                                                                                        | <b>7 7</b> -                          | , , -                                   |  |  |  |  |  |
| Lines 30(a)(i), 30(a)(ii) and 30(b)) >                                                                                          | , , -                                 | , , -                                   |  |  |  |  |  |
| . Total Disbursements (add Lines 21(c), 22,                                                                                     |                                       |                                         |  |  |  |  |  |
| 23, 24, 25, 26, 27, 28(d), 29 and 30(c))                                                                                        | , 24,996.68                           | , 24,996.68                             |  |  |  |  |  |
| 2. Total Federal Disbursements                                                                                                  |                                       |                                         |  |  |  |  |  |
| (subtract Line 21(a)(ii) and Line 30(a)(ii)<br>from Line 31)▶                                                                   | 74901 19                              | 24,996.68                               |  |  |  |  |  |
|                                                                                                                                 | , 24,996.68                           | $, c_{1,7}, c_{6,8}$                    |  |  |  |  |  |