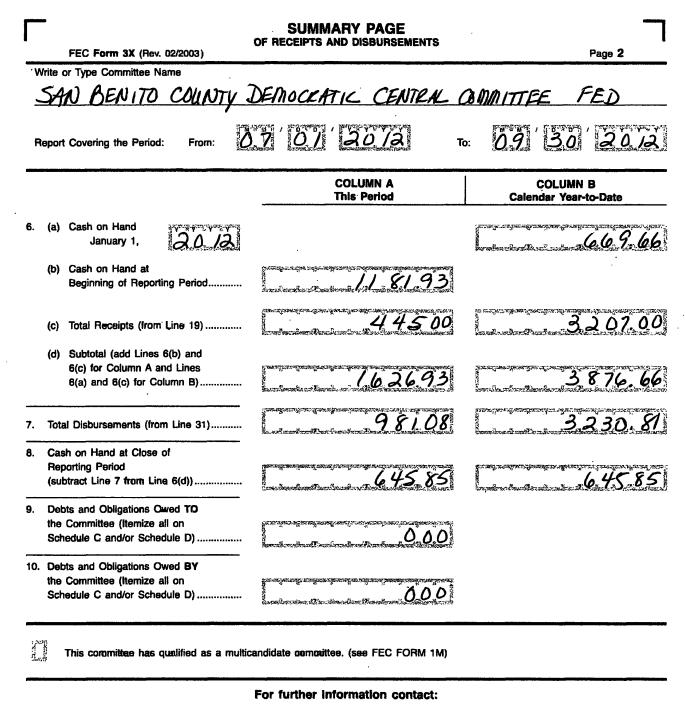

1203091421

FE6AN026

12.00

| I. Receipts       COLUMN A<br>Total This Period       COLUMN B<br>Calendar Year-to-Date         11. Contributions (other than loans) From:<br>(a) Individuals/Persons Other<br>Than Political Committees<br>(i) Itemized (use Schedule A)                                                                                                                                                                                                                                                                                                                                                                                                                                                                                                                                                                                                                                                                                                                                                                                                                                                                                                                                                                                                                                                                                                                                                                                                                                                                                                                               | e or Type Committee Name                 |                                                                                                                 | . 490 🗸                          |
|-------------------------------------------------------------------------------------------------------------------------------------------------------------------------------------------------------------------------------------------------------------------------------------------------------------------------------------------------------------------------------------------------------------------------------------------------------------------------------------------------------------------------------------------------------------------------------------------------------------------------------------------------------------------------------------------------------------------------------------------------------------------------------------------------------------------------------------------------------------------------------------------------------------------------------------------------------------------------------------------------------------------------------------------------------------------------------------------------------------------------------------------------------------------------------------------------------------------------------------------------------------------------------------------------------------------------------------------------------------------------------------------------------------------------------------------------------------------------------------------------------------------------------------------------------------------------|------------------------------------------|-----------------------------------------------------------------------------------------------------------------|----------------------------------|
| Report Covering the Period:To: $\cancel{0} \cancel{7} \cancel{0} \cancel{7} \cancel{2} \cancel{0} \cancel{2} \cancel{2}$ I. ReceiptsCOLUMN A<br>Total This PeriodCOLUMN B<br>Calender Year-to-Date11. Contributions (other than loans) From:<br>(a) Individuals/Persons Other<br>Than Political Committees<br>(i) Itemized (use Schedule A)COLUMN A<br>Total This Period(a) Individuals/Persons Other<br>Than Political Committees<br>(ii) Unitemized<br>Lines 11(a)(ii) and (ii)                                                                                                                                                                                                                                                                                                                                                                                                                                                                                                                                                                                                                                                                                                                                                                                                                                                                                                                                                                                                                                                                                       | SAN BENITO CALINTU                       |                                                                                                                 |                                  |
| I. Receipts       COLUMN A<br>Total This Period       COLUMN B<br>Calendar Year-to-Date         11. Contributions (other than loans) From: <ul> <li>(a) Individuals/Persons Other</li> <li>Than Political Committees</li> <li>(i) Itemized (use Schedule A)</li></ul>                                                                                                                                                                                                                                                                                                                                                                                                                                                                                                                                                                                                                                                                                                                                                                                                                                                                                                                                                                                                                                                                                                                                                                                                                                                                                                   |                                          | I DEMOCRATIC CEN                                                                                                | ITRAL COMMITTEE FED              |
| I. HeteriptsTotal This PeriodCalendar Year-to-Date11. Contributions (other than loans) From:<br>(a) Individuals/Persons Other<br>Than Political Committees<br>(i) Itemized (use Schedule A)                                                                                                                                                                                                                                                                                                                                                                                                                                                                                                                                                                                                                                                                                                                                                                                                                                                                                                                                                                                                                                                                                                                                                                                                                                                                                                                                                                             | nort Covering the Period: From: $0$      | う じょうしん                                                                                                         | To: 09 30 2012                   |
| <ul> <li>(a) Individuals/Persons Other<br/>Than Political Committees <ul> <li>(i) Itemized (use Schedule A)</li></ul></li></ul>                                                                                                                                                                                                                                                                                                                                                                                                                                                                                                                                                                                                                                                                                                                                                                                                                                                                                                                                                                                                                                                                                                                                                                                                                                                                                                                                                                                                                                         | I. Receipts                              |                                                                                                                 |                                  |
| Than Political Committees       0.00       2500         (i) Itemized (use Schedule A)                                                                                                                                                                                                                                                                                                                                                                                                                                                                                                                                                                                                                                                                                                                                                                                                                                                                                                                                                                                                                                                                                                                                                                                                                                                                                                                                                                                                                                                                                   |                                          | ***************************************                                                                         |                                  |
| (ii) Uniternized                                                                                                                                                                                                                                                                                                                                                                                                                                                                                                                                                                                                                                                                                                                                                                                                                                                                                                                                                                                                                                                                                                                                                                                                                                                                                                                                                                                                                                                                                                                                                        | -                                        |                                                                                                                 |                                  |
| <ul> <li>(iii) 101AL (add<br/>Lines 11(a)(i) and (ii)</li></ul>                                                                                                                                                                                                                                                                                                                                                                                                                                                                                                                                                                                                                                                                                                                                                                                                                                                                                                                                                                                                                                                                                                                                                                                                                                                                                                                                                                                                                                                                                                         | (i) Itemized (use Schedule A)            |                                                                                                                 |                                  |
| <ul> <li>(iii) 101AL (add<br/>Lines 11(a)(i) and (ii)</li></ul>                                                                                                                                                                                                                                                                                                                                                                                                                                                                                                                                                                                                                                                                                                                                                                                                                                                                                                                                                                                                                                                                                                                                                                                                                                                                                                                                                                                                                                                                                                         |                                          | ,44500                                                                                                          | .707.00                          |
| <ul> <li>(b) Political Party Committees</li> <li>(c) Other Political Committees</li> <li>(such as PACs)</li> <li>(d) Total Contributions (add Lines</li> <li>11(a)(iii), (b), and (c)) (Carry</li> <li>Totals to Line 33, page 5)</li> <li>12. Transfers From Affiliated/Other</li> <li>Party Committees</li> <li>0.00</li> <li>13. All Loans Received</li> <li>0.00</li> <li>14. Loan Repayments Received</li> <li>0.00</li> </ul> |                                          | 44500                                                                                                           | ) 2 ~ 0 7 ^ 0                    |
| <ul> <li>(c) Other Political Committees (such as PACs)</li></ul>                                                                                                                                                                                                                                                                                                                                                                                                                                                                                                                                                                                                                                                                                                                                                                                                                                                                                                                                                                                                                                                                                                                                                                                                                                                                                                                                                                                                                                                                                                        |                                          |                                                                                                                 |                                  |
| <ul> <li>(such as PACs)</li></ul>                                                                                                                                                                                                                                                                                                                                                                                                                                                                                                                                                                                                                                                                                                                                                                                                                                                                                                                                                                                                                                                                                                                                                                                                                                                                                                                                                                                                                                                                                                                                       |                                          | 000                                                                                                             | 000                              |
| 11(a)(iii), (b), and (c)) (Carry         Totals to Line 33, page 5)         12. Transfers From Affiliated/Other         Party Committees         0.00         13. All Loans Received         14. Loan Repayments Received         15. Offsets To Operating Expenditures         (Refunds, Rebates, etc.)         (Carry Totals to Line 37, page 5)         16. Refunds of Contributions Made         to Federal Candidates and Other         Political Committees                                                                                                                                                                                                                                                                                                                                                                                                                                                                                                                                                                                                                                                                                                                                                                                                                                                                                                                                                                                                                                                                                                       | (such as PACs)                           | 0.00                                                                                                            | , , , , , 000                    |
| Totals to Line 33, page 5)                                                                                                                                                                                                                                                                                                                                                                                                                                                                                                                                                                                                                                                                                                                                                                                                                                                                                                                                                                                                                                                                                                                                                                                                                                                                                                                                                                                                                                                                                                                                              | •                                        | an a                                                                        | en gen her i saar aantaa aanta e |
| Party Committees                                                                                                                                                                                                                                                                                                                                                                                                                                                                                                                                                                                                                                                                                                                                                                                                                                                                                                                                                                                                                                                                                                                                                                                                                                                                                                                                                                                                                                                                                                                                                        | Totals to Line 33, page 5)               | 445 00                                                                                                          | 3207.00                          |
| <ul> <li>13. All Loans Received</li></ul>                                                                                                                                                                                                                                                                                                                                                                                                                                                                                                                                                                                                                                                                                                                                                                                                                                                                                                                                                                                                                                                                                                                                                                                                                                                                                                                                                                                                                                                                                                                               |                                          | 0.00                                                                                                            | , 000                            |
| <ul> <li>14. Loan Repayments Received</li></ul>                                                                                                                                                                                                                                                                                                                                                                                                                                                                                                                                                                                                                                                                                                                                                                                                                                                                                                                                                                                                                                                                                                                                                                                                                                                                                                                                                                                                                                                                                                                         |                                          |                                                                                                                 |                                  |
| <ul> <li>15. Offsets To Operating Expenditures<br/>(Refunds, Rebates, etc.)<br/>(Carry Totals to Line 37, page 5)</li> <li>16. Refunds of Contributions Made<br/>to Federal Candidates and Other<br/>Political Committees</li> </ul>                                                                                                                                                                                                                                                                                                                                                                                                                                                                                                                                                                                                                                                                                                                                                                                                                                                                                                                                                                                                                                                                                                                                                                                                                                                                                                                                    | I Loans Heceived                         | , <u> </u>                                                                                                      | , 0.00                           |
| <ul> <li>15. Offsets To Operating Expenditures<br/>(Refunds, Rebates, etc.)<br/>(Carry Totals to Line 37, page 5)</li></ul>                                                                                                                                                                                                                                                                                                                                                                                                                                                                                                                                                                                                                                                                                                                                                                                                                                                                                                                                                                                                                                                                                                                                                                                                                                                                                                                                                                                                                                             | • •                                      | , 000                                                                                                           | 0.00                             |
| (Carry Totals to Line 37, page 5)<br>16. Refunds of Contributions Made<br>to Federal Candidates and Other<br>Political Committees                                                                                                                                                                                                                                                                                                                                                                                                                                                                                                                                                                                                                                                                                                                                                                                                                                                                                                                                                                                                                                                                                                                                                                                                                                                                                                                                                                                                                                       |                                          |                                                                                                                 |                                  |
| 16. Refunds of Contributions Made<br>to Federal Candidates and Other<br>Political Committees                                                                                                                                                                                                                                                                                                                                                                                                                                                                                                                                                                                                                                                                                                                                                                                                                                                                                                                                                                                                                                                                                                                                                                                                                                                                                                                                                                                                                                                                            | Carry Totals to Line 37, page 5)         | 0.00                                                                                                            | 0.00                             |
|                                                                                                                                                                                                                                                                                                                                                                                                                                                                                                                                                                                                                                                                                                                                                                                                                                                                                                                                                                                                                                                                                                                                                                                                                                                                                                                                                                                                                                                                                                                                                                         |                                          |                                                                                                                 |                                  |
| 17 Other Federal Receipts                                                                                                                                                                                                                                                                                                                                                                                                                                                                                                                                                                                                                                                                                                                                                                                                                                                                                                                                                                                                                                                                                                                                                                                                                                                                                                                                                                                                                                                                                                                                               |                                          | , 000                                                                                                           | . 000                            |
| (Dividends Interest etc.) $\wedge \wedge$                                                                                                                                                                                                                                                                                                                                                                                                                                                                                                                                                                                                                                                                                                                                                                                                                                                                                                                                                                                                                                                                                                                                                                                                                                                                                                                                                                                                                                                                                                                               | •                                        | <u> </u>                                                                                                        | 000                              |
| 18. Transfers from Non-Federal and Levin Funds                                                                                                                                                                                                                                                                                                                                                                                                                                                                                                                                                                                                                                                                                                                                                                                                                                                                                                                                                                                                                                                                                                                                                                                                                                                                                                                                                                                                                                                                                                                          |                                          |                                                                                                                 | , , ,                            |
| (a) Non-Federal Account<br>(from Schedule H3)                                                                                                                                                                                                                                                                                                                                                                                                                                                                                                                                                                                                                                                                                                                                                                                                                                                                                                                                                                                                                                                                                                                                                                                                                                                                                                                                                                                                                                                                                                                           |                                          | 000                                                                                                             | . 06.0                           |
|                                                                                                                                                                                                                                                                                                                                                                                                                                                                                                                                                                                                                                                                                                                                                                                                                                                                                                                                                                                                                                                                                                                                                                                                                                                                                                                                                                                                                                                                                                                                                                         |                                          |                                                                                                                 | 6.00                             |
| (b) Levin Funds (from Schondule H5), $O.00$ , $O.00$ , $O.00$                                                                                                                                                                                                                                                                                                                                                                                                                                                                                                                                                                                                                                                                                                                                                                                                                                                                                                                                                                                                                                                                                                                                                                                                                                                                                                                                                                                                                                                                                                           | b) Levin Funds (from Schodule H5)        |                                                                                                                 | , O.00                           |
| (c) Total Transfers (add 18(a) and 18(b))                                                                                                                                                                                                                                                                                                                                                                                                                                                                                                                                                                                                                                                                                                                                                                                                                                                                                                                                                                                                                                                                                                                                                                                                                                                                                                                                                                                                                                                                                                                               | ;) Total Transfers (add 18(a) and 18(b)) | 000                                                                                                             |                                  |
| 19. Total Receipts (add Lines 11(d),                                                                                                                                                                                                                                                                                                                                                                                                                                                                                                                                                                                                                                                                                                                                                                                                                                                                                                                                                                                                                                                                                                                                                                                                                                                                                                                                                                                                                                                                                                                                    | otal Receipts (add Lines 11(d),          | a alternation and the state of the second                                                                       |                                  |
| 12, 13, 14, 15, 16, 17, and 18(c))                                                                                                                                                                                                                                                                                                                                                                                                                                                                                                                                                                                                                                                                                                                                                                                                                                                                                                                                                                                                                                                                                                                                                                                                                                                                                                                                                                                                                                                                                                                                      | 2, 13, 14, 15, 16, 17, and 18(c))        | , 445.00                                                                                                        | , 3207.00                        |
| 20 Titl Federal Descipto                                                                                                                                                                                                                                                                                                                                                                                                                                                                                                                                                                                                                                                                                                                                                                                                                                                                                                                                                                                                                                                                                                                                                                                                                                                                                                                                                                                                                                                                                                                                                | -                                        | and the second secon |                                  |
| 20. Total Federal Receipts (subtract Line 18(c) from Line 19)                                                                                                                                                                                                                                                                                                                                                                                                                                                                                                                                                                                                                                                                                                                                                                                                                                                                                                                                                                                                                                                                                                                                                                                                                                                                                                                                                                                                                                                                                                           | subtract Line 18(c) from Line 19)►       | ,445.00                                                                                                         | 3.207.00                         |
| L                                                                                                                                                                                                                                                                                                                                                                                                                                                                                                                                                                                                                                                                                                                                                                                                                                                                                                                                                                                                                                                                                                                                                                                                                                                                                                                                                                                                                                                                                                                                                                       |                                          |                                                                                                                 |                                  |

÷ 7.

ł

4.

|     | FEC Form 3X (Rev. 02/2003)                                                                  | of Disbursements                                                                                                     | Page 4                                     |
|-----|---------------------------------------------------------------------------------------------|----------------------------------------------------------------------------------------------------------------------|--------------------------------------------|
|     | II. Disbursements                                                                           | COLUMN A<br>Total This Period                                                                                        | COLUMN B<br>Calendar Year-to-Date          |
| 21. | Operating Expenditures:<br>(a) Allocated Federal/Non-Federal<br>Activity (from Schedute H4) |                                                                                                                      |                                            |
|     | (i) Federal Share                                                                           |                                                                                                                      | 000                                        |
|     | (ii) Non-Federal Share<br>(b) Other Federal Operating                                       | 0.00                                                                                                                 | O. 0(                                      |
|     | Expenditures                                                                                | 981.08                                                                                                               | 3,230.8                                    |
|     | (c) Total Operating Expenditures<br>(add 21(a)(i), (a)(ii), and (b))                        | 981.08                                                                                                               | 3,230,81                                   |
| 22. | Transfers to Affiliated/Other Party                                                         |                                                                                                                      | /۵.۵۷ پر<br>۸۸۸                            |
| 23. | Committeee<br>Contributions to<br>Federal Candidates/Cemmittees                             | 000                                                                                                                  | · 0.00                                     |
| м   | and Other Political Committees                                                              |                                                                                                                      | 000                                        |
|     | Independent Expenditures<br>(use Schedule E)<br>Coordinated Party Expenditures              | 0.00                                                                                                                 | 0.00                                       |
| 5.  | Coordinated Party Expenditures<br>(2 U.S.C. §441a(d))<br>(use Schedule F)                   |                                                                                                                      |                                            |
|     |                                                                                             | 0.00                                                                                                                 |                                            |
| 6.  | Loan Repayments Made                                                                        | <b>,</b>                                                                                                             | 000                                        |
| 7.  | Loans Made<br>Refunds of Contributions To:                                                  | , , , 000                                                                                                            |                                            |
| υ.  | (a) Individuals/Persons Other<br>Than Political Committees                                  | 000                                                                                                                  | Δ Δ                                        |
|     |                                                                                             |                                                                                                                      |                                            |
|     | <ul><li>(b) Political Party Committees</li><li>(c) Other Political Committees</li></ul>     | 000                                                                                                                  | 000                                        |
|     | (such as PACs)                                                                              | 000                                                                                                                  | 0Q0                                        |
|     | (d) Total Contribution Refunds                                                              | a<br>Antonio a constructor e con | an a   |
|     | (add Lines 28(a), (b), and (c)) ►                                                           | 0.00°                                                                                                                | 0.00                                       |
| 9.  | Other Disbursements                                                                         | . 0.00                                                                                                               | Oð 0                                       |
| 0.  | Federal Election Activity (2 U.S.C. §431(20))                                               | n en                                                                             | n andersen verste som en standen som där 🖛 |
|     | (a) Allocated Federal Election Activity                                                     |                                                                                                                      |                                            |
|     | (from Schedule H6)<br>(i) Federal Share                                                     | $\wedge 000$                                                                                                         | 0.00                                       |
|     |                                                                                             | 000                                                                                                                  |                                            |
|     | (ii) "Levin" Share                                                                          | 0.00                                                                                                                 | 0.00                                       |
|     | With Federal Funds                                                                          |                                                                                                                      | 0.00                                       |
|     | (c) Total Federal Election Activity (add<br>Lines 30(a)(l), 30(a)(li) and 30(b))►           | 000                                                                                                                  | <b>Ò.O</b>                                 |
| 1.  | Total Disbursements (add Lines 21(c), 22, 23, 24, 25, 26, 27, 28(d), 29 and 30(c))          | .981.08                                                                                                              | , 323081                                   |
| 2.  | Total Federal Disbursements<br>(subtract Line 21(a)(ii) and Line 30(a)(ii)                  |                                                                                                                      |                                            |
|     | from Line 31)                                                                               | 981.08                                                                                                               | 3230.81                                    |