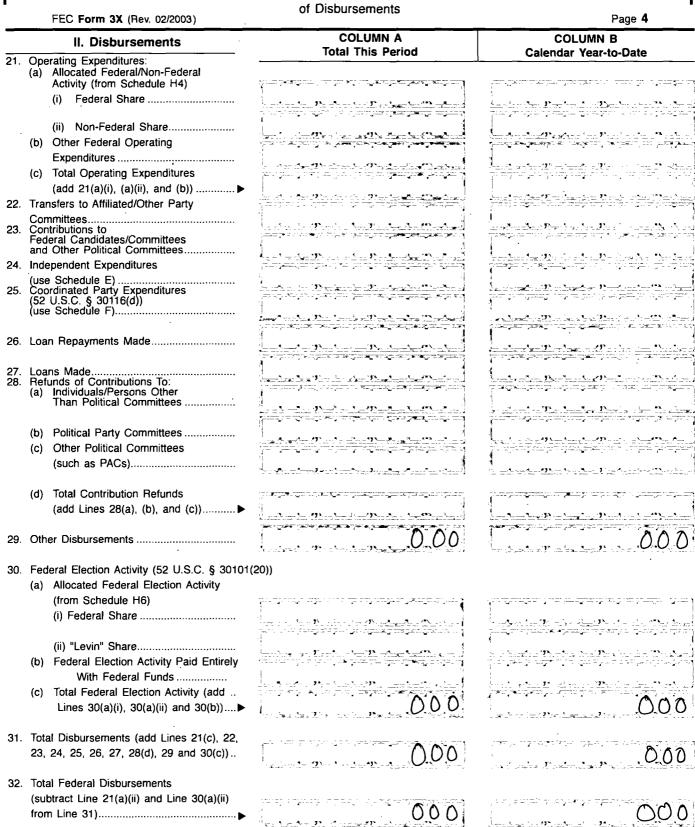

## **DETAILED SUMMARY PAGE**

FE7AN014

| FEC Form 3X (Rev                                                                                                   |              | DETAILED S<br>of Dist | UMMAI<br>oursemen   |       |          | P                   | age 5 |
|--------------------------------------------------------------------------------------------------------------------|--------------|-----------------------|---------------------|-------|----------|---------------------|-------|
| III. Net Contributions/                                                                                            | • •          |                       | COLUMN<br>al This P | -     |          | LUMN B<br>r Year-to |       |
| 33. Total Contributions (othe<br>(from Line 11(d), page 3                                                          |              |                       | . ,                 | 0.00  |          | ,                   | 000   |
| 34. Total Contribution Refun<br>(from Line 28(d))                                                                  |              | <b>,</b>              | 1                   | •     | 5        | , 9                 | . •   |
| 35. Net Contributions (other<br>(subtract Line 34 from L                                                           | ine 33)      | <b>5</b>              |                     | •     | ,        | . ,                 | •     |
| <ol> <li>36. Total Federal Operating<br/>(add Line 21(a)(i) and L</li> <li>37. Offsets to Operating Exp</li> </ol> | ine 21(b)) Þ | <b>7</b>              | 3                   | 0.0.0 | <b>.</b> | <b>J</b> .          | 0.00  |
| (from Line 15, page 3)                                                                                             |              | <b>.</b> .            | 3.                  | · · · | ,        | ,                   | -     |
| 38. Net Operating Expenditu<br>(subtract Line 37 from L                                                            | -            |                       | ,                   | 000   | 7        | ,                   | 00.0  |