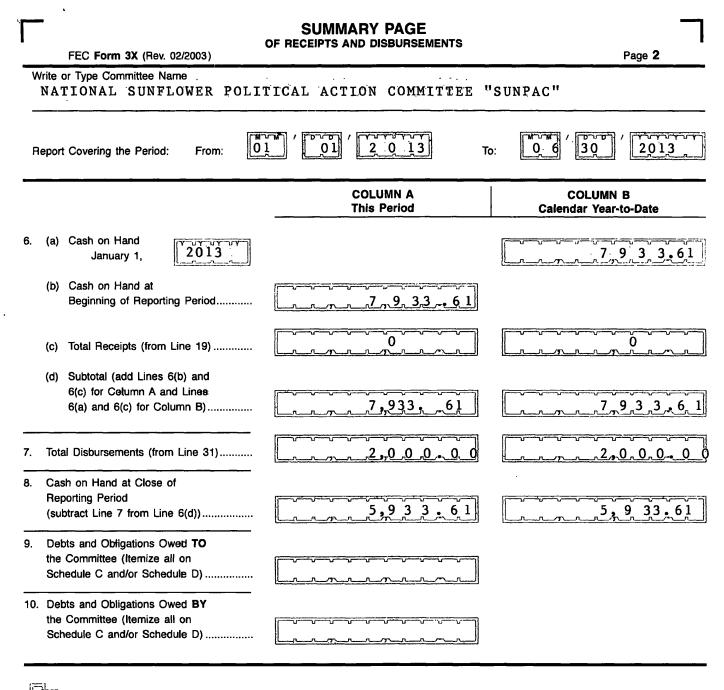

| с и                                                                                                                                                                                                                                                                                                                                                                                                                                                                                                                                                                                                                                                                                                                                           | <b>FEC. FORM 3X</b><br>Rev. 12/2004 |  |  |

.

T

|

. Ş

•



XX This committee has qualified as a multicandidate committee. (see FEC FORM 1M)

## For further information contact:

Federal Election Commission 999 E Street, NW Washington, DC 20463

Toll Free 800-424-9530 Local 202-694-1100

|     | -<br>FEC Form 3X (Rev. 02/2003)                                                                            | ETAILED SUMMARY PAGE<br>of Receipts