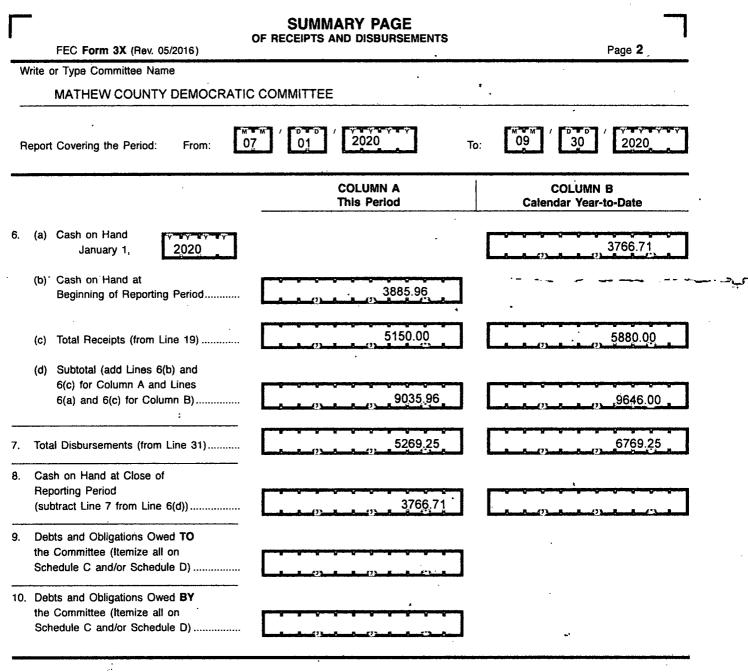

| FEC<br>FORM 3X                                                                                                                                                                                                                                                                                         | REPORT OF RECEIPTS<br>AND DISBURSEMENTS<br>For Other Than An Authorized Committee                                                                                    | RECEIVED<br>FEC MAIL CENTER<br>2020 OCT 22 PM 1: 47<br>Office Use Only                                                                                                                                                                                                                                                               |
|--------------------------------------------------------------------------------------------------------------------------------------------------------------------------------------------------------------------------------------------------------------------------------------------------------|----------------------------------------------------------------------------------------------------------------------------------------------------------------------|--------------------------------------------------------------------------------------------------------------------------------------------------------------------------------------------------------------------------------------------------------------------------------------------------------------------------------------|
| 1. NAME OF<br>COMMITTEE (in full)                                                                                                                                                                                                                                                                      | TYPE OR PRINT ▼ Example: If typing, type over the lines.                                                                                                             | 12FE4M5                                                                                                                                                                                                                                                                                                                              |
| MATHEWSICOUNTY DE                                                                                                                                                                                                                                                                                      |                                                                                                                                                                      |                                                                                                                                                                                                                                                                                                                                      |
|                                                                                                                                                                                                                                                                                                        |                                                                                                                                                                      |                                                                                                                                                                                                                                                                                                                                      |
| ADDRESS (number and street)                                                                                                                                                                                                                                                                            | P.O. BOX 1111                                                                                                                                                        |                                                                                                                                                                                                                                                                                                                                      |
| Check if different<br>than previously<br>reported. (ACC)                                                                                                                                                                                                                                               |                                                                                                                                                                      |                                                                                                                                                                                                                                                                                                                                      |
| 2. FEC IDENTIFICATION N                                                                                                                                                                                                                                                                                |                                                                                                                                                                      | STATE A ZIP CODE A                                                                                                                                                                                                                                                                                                                   |
| C 00682393                                                                                                                                                                                                                                                                                             | 3. IS THIS NEW<br>REPORT X (N) OR                                                                                                                                    | AMENDED<br>(A)                                                                                                                                                                                                                                                                                                                       |
| 4. TYPE OF REPORT<br>(Choose One)<br>(a) Quarterly Reports:<br>April 15<br>Quarterly Report (<br>July 15<br>Quarterly Report (<br>X<br>October 15<br>Quarterly Report (<br>January 31<br>Year-End Report (<br>July 31 Mid-Year<br>Report (Non-electi<br>Year Only) (MY)<br>Termination Report<br>(TER) | (C) 12-Day Primary (12P)<br>PRE-Election<br>Report for the: Convention (12C)<br>(Q3)<br>(YE) Election on MTM / DTD /<br>Election on General (30G)<br>Report for the: | )       Sep 20 (M9)       Dec 20 (M12)<br>(Non-Election<br>Year Only)         )       Oct 20 (M10)       Jan 31 (YE)         )       General (12G)       Runoff (12R)         )       Special (12S)         Y       in the<br>State of         )       Runoff (30R)         )       Special (30S)         Y       in the<br>State of |
| Type or Print Name of Treasur                                                                                                                                                                                                                                                                          | Parela HOe Lisle                                                                                                                                                     | Date $10^{10}$ $08^{10}$ $2020^{10}$                                                                                                                                                                                                                                                                                                 |
| NOTE: Submission of false, erro<br>Office<br>Use<br>Only                                                                                                                                                                                                                                               | neous, or incomplete information may subject the person signing                                                                                                      | this Report to the penalties of 52 U.S.C. § 30109.         FEC FORM 3X         Rev. 05/2016                                                                                                                                                                                                                                          |