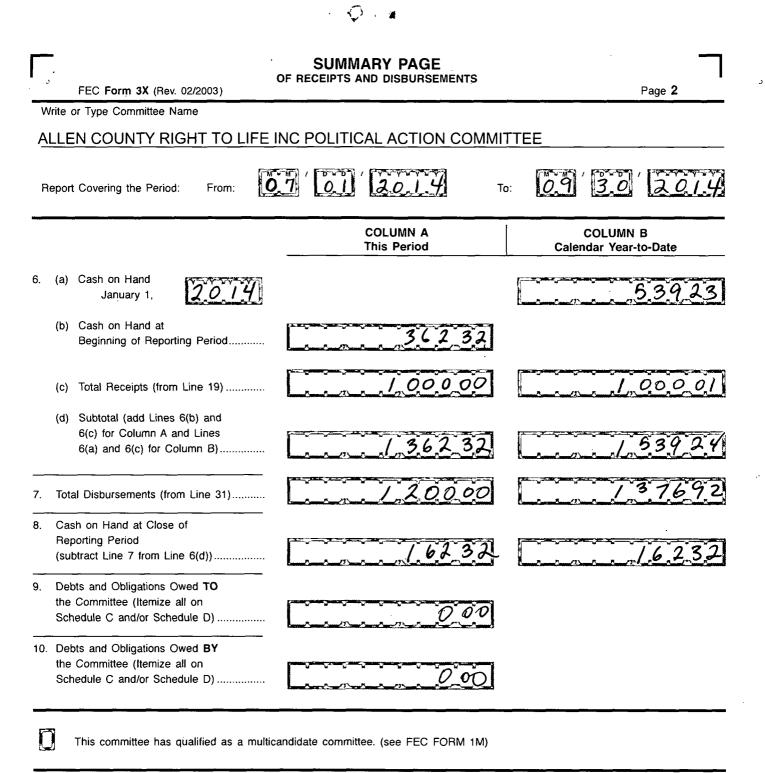

#### For further information contact:

Federal Election Commission 999 E Street, NW Washington, DC 20463

Toll Free 800-424-9530 Local 202-694-1100

| FEC Form 3X (Rev. 06/2004)                                                                                                                                                                                                                                                                       | ETAILED SUMMARY PAGE<br>of Receipts | Page 3                            |
|--------------------------------------------------------------------------------------------------------------------------------------------------------------------------------------------------------------------------------------------------------------------------------------------------|-------------------------------------|-----------------------------------|
| Write or Type Committee Name                                                                                                                                                                                                                                                                     |                                     |                                   |
| ALLEN COUNTY RIGHT TO LIFE I                                                                                                                                                                                                                                                                     |                                     |                                   |
| Report Covering the Period: From:                                                                                                                                                                                                                                                                | 7 01 2014 TO                        | 0.9 3.0 2014                      |
| I. Receipts                                                                                                                                                                                                                                                                                      | COLUMN A<br>Total This Period       | COLUMN B<br>Calendar Year-to-Date |
| <ul> <li>11. Contributions (other than loans) From:</li> <li>(a) Individuals/Persons Other<br/>Than Political Committees</li> <li>(i) Itemized (use Schedule A)</li> <li>(ii) Unitemized</li> <li>(iii) TOTAL (add<br/>Lines 11(a)(i) and (ii)</li> <li>(b) Political Party Committees</li></ul> | 1,000.00                            |                                   |
| <ul> <li>(c) Other Political Committees</li> <li>(such as PACs)</li></ul>                                                                                                                                                                                                                        |                                     |                                   |
| 13. All Loans Received                                                                                                                                                                                                                                                                           |                                     |                                   |
| <ol> <li>Loan Repayments Received</li></ol>                                                                                                                                                                                                                                                      |                                     |                                   |
| <ol> <li>19. Total Receipts (add Lines 11(d),<br/>12, 13, 14, 15, 16, 17, and 18(c))</li></ol>                                                                                                                                                                                                   | <u> </u>                            |                                   |