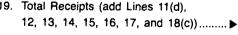

20. Total Federal Receipts (subtract Line 18(c) from Line 19) .......

| 558.0.4.9. | 1     |
|------------|-------|
|            | C1200 |