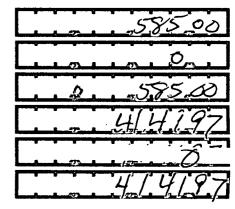

.

ł

T

| Γ          | FEC Form 3X (Rev. 05/2016)                                                                                                     | Page 2                  |                                                                                       |  |  |  |
|------------|--------------------------------------------------------------------------------------------------------------------------------|-------------------------|---------------------------------------------------------------------------------------|--|--|--|
| N          | Irite or Type Committee Name                                                                                                   |                         | همان از معملی مکان بر بر منهی از منتخب از منتخب از منتخب بین منتخب مکان از این میکند. |  |  |  |
|            | Montanans for-Lin                                                                                                              | nited Government        |                                                                                       |  |  |  |
| R          | Report Covering the Period: From: $100012023$ To: $12312023$                                                                   |                         |                                                                                       |  |  |  |
| _          |                                                                                                                                | COLUMN A<br>This Period | COLUMN B<br>Calendar Year-to-Date                                                     |  |  |  |
| <b>6</b> . | (a) Cash on Hand<br>January 1, 2023                                                                                            |                         | 9,942.60                                                                              |  |  |  |
|            | (b) Cash on Hand at<br>Beginning of Reporting Period                                                                           | 8,490.42                | •                                                                                     |  |  |  |
|            | (c) Total Receipts (from Line 19)                                                                                              | ,385 .00                | ,585.00                                                                               |  |  |  |
|            | <ul> <li>(d) Subtotal (add Lines 6(b) and</li> <li>6(c) for Column A and Lines</li> <li>6(a) and 6(c) for Column B)</li> </ul> | 8,875.42                | 10.527.60                                                                             |  |  |  |
| 7.         | Total Disbursements (from Line 31)                                                                                             | 2,489.79                | 4,141,97                                                                              |  |  |  |
| 8.         | Cash on Hand at Close of<br>Reporting Period<br>(subtract Line 7 from Line 6(d))                                               | 6,385.63                | 6,38563                                                                               |  |  |  |
| 9.         | Debts and Obligations Owed <b>TO</b><br>the Committee (Itemize all on<br>Schedule C and/or Schedule D)                         | <i>.</i> , <i>.</i>     | ð                                                                                     |  |  |  |
| 10.        | Debts and Obligations Owed <b>BY</b><br>the Committee (Itemize all on<br>Schedule C and/or Schedule D)                         |                         | 0                                                                                     |  |  |  |