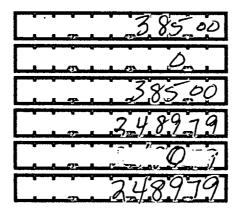

.

ł

T

| Γ          | FEC Form 3X (Rev. 05/2016)                                                                                                     | Page 2                  |                                                                                       |  |  |  |
|------------|--------------------------------------------------------------------------------------------------------------------------------|-------------------------|---------------------------------------------------------------------------------------|--|--|--|
| N          | Irite or Type Committee Name                                                                                                   |                         | همان از معملی مکان بر بر منهی از منتخب از منتخب از منتخب بین منتخب مکان از این میکند. |  |  |  |
|            | Montanans for-Lin                                                                                                              | nited Government        |                                                                                       |  |  |  |
| R          | Report Covering the Period: From: $100012023$ To: $12312023$                                                                   |                         |                                                                                       |  |  |  |
| _          |                                                                                                                                | COLUMN A<br>This Period | COLUMN B<br>Calendar Year-to-Date                                                     |  |  |  |
| <b>6</b> . | (a) Cash on Hand<br>January 1, 2023                                                                                            |                         | 9,942.60                                                                              |  |  |  |
|            | (b) Cash on Hand at<br>Beginning of Reporting Period                                                                           | 8,490.42                | •                                                                                     |  |  |  |
|            | (c) Total Receipts (from Line 19)                                                                                              | ,385 .00                | ,585.00                                                                               |  |  |  |
|            | <ul> <li>(d) Subtotal (add Lines 6(b) and</li> <li>6(c) for Column A and Lines</li> <li>6(a) and 6(c) for Column B)</li> </ul> | 8,875.42                | 10.527.60                                                                             |  |  |  |
| 7.         | Total Disbursements (from Line 31)                                                                                             | 2,489.79                | 4,141,97                                                                              |  |  |  |
| 8.         | Cash on Hand at Close of<br>Reporting Period<br>(subtract Line 7 from Line 6(d))                                               | 6,385.63                | 6,38563                                                                               |  |  |  |
| 9.         | Debts and Obligations Owed <b>TO</b><br>the Committee (Itemize all on<br>Schedule C and/or Schedule D)                         | <i>.</i> , <i>.</i>     | ð                                                                                     |  |  |  |
| 10.        | Debts and Obligations Owed <b>BY</b><br>the Committee (Itemize all on<br>Schedule C and/or Schedule D)                         |                         | 0                                                                                     |  |  |  |