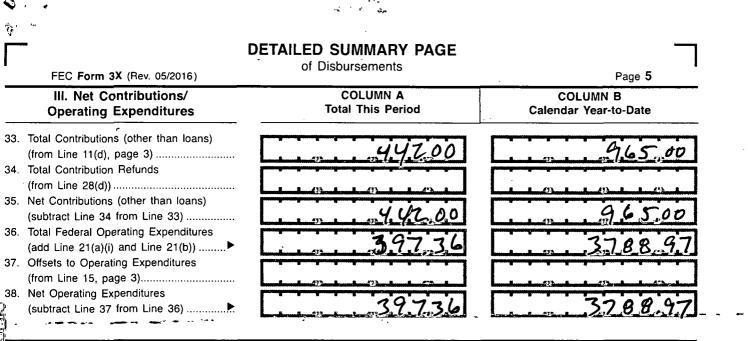

(c) Total Operating Expenditures 22. Transfers to Affiliated/Other Party Committees..... 23. Contributions to Federal Candidates/Committees and Other Political Committees..... 24. Independent Expenditures (use Schedule E) ..... Coordinated Party Expenditures (52 U.S.C. § 30116(d)) Č)<sup>25.</sup> (use Schedule F).....

26. Loan Repayments Made.....

**...**6

- [<sup>7</sup>]27. \_\_\_\_28. Loans Made ...... Refunds of Contributions To: Individuals/Persons Other (a) Than Political Committees .....

- (a) Allocated Federal Election Activity (from Schedule H6) (i) Federal Share .....
- (ii) "Levin" Share..... (b) Federal Election Activity Paid Entirely With Federal Funds .....
- (c) Total Federal Election Activity (add Lines 30(a)(i), 30(a)(ii) and 30(b)) .....
- 31. Total Disbursements (add Lines 21(c), 22, 23, 24, 25, 26, 27, 28(d), 29 and 30(c))..
- 32. Total Federal Disbursements (subtract Line 21(a)(ii) and Line 30(a)(ii) from Line 31).....

| 1   |           | <u>, () 1</u>  |
|-----|-----------|----------------|
| 1   | · · · · · | 0007           |
|     |           | <u>8,8,9,7</u> |
|     | 3.7       | 88.97          |
|     |           |                |
|     |           |                |
|     |           | <u></u>        |
|     |           |                |
|     | A         |                |
|     |           |                |
|     |           |                |
|     |           |                |
|     |           |                |
|     | <b></b>   |                |
|     |           |                |
|     |           |                |
| 413 |           |                |
|     |           |                |