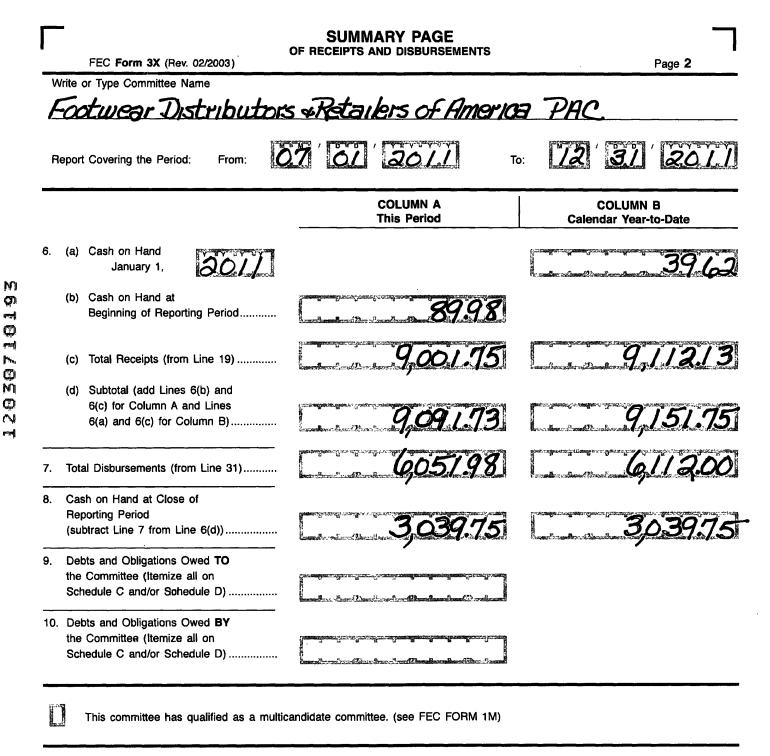

## For further information contact:

Federal Election Commission 999 E Street, NW Washington, DC 20463

> Toll Free 800-424-9530 Local 202-694-1100

| Γ   |                                                                                                                                                                                                  | ETAILED SUMMARY PAGE<br>of Receipts                                                                            | ٦                                        |
|-----|--------------------------------------------------------------------------------------------------------------------------------------------------------------------------------------------------|----------------------------------------------------------------------------------------------------------------|------------------------------------------|
|     | FEC Form 3X (Rev. 06/2004)                                                                                                                                                                       |                                                                                                                | Page 3                                   |
|     | rite or Type Committee Name                                                                                                                                                                      |                                                                                                                |                                          |
| h   | fotwear Distributors                                                                                                                                                                             | +Retailers of Hmer                                                                                             | ica PAC                                  |
|     | port Covering the Period: From:                                                                                                                                                                  |                                                                                                                | n: 12 ' 31 ' 2011                        |
|     | I. Receipts                                                                                                                                                                                      | COLUMN A<br>Total This Period                                                                                  | COLUMN B<br>Calendar Year-to-Date        |
|     | <ul> <li>Contributions (other than loans) From:</li> <li>(a) Individuals/Persons Other<br/>Than Political Committees <ul> <li>(i) Itemized (use Schedule A)</li></ul></li></ul>                  | 9.001.000                                                                                                      |                                          |
|     | All Loans Received                                                                                                                                                                               |                                                                                                                |                                          |
|     | Loan Repayments Received<br>Offsets To Operating Expenditures<br>(Refunds, Rebates, etc.)<br>(Carry Totals to Line 37, page 5)                                                                   |                                                                                                                |                                          |
| 17. | Refunds at Contributions Milde<br>to Federal Candidates and Other<br>Political Committees<br>Other Federal Receipts<br>(Dividends, Interest, etc.)<br>Transfers from Non-Federal and Levin Funds |                                                                                                                | 11.1.3                                   |
|     | (a) Non-Federal Account<br>(from Schedule H3)                                                                                                                                                    | ระการสารแรงการการการการการการการการการการการการการก                                                            | รากการการการการการการการการการการการการก |
|     | <ul><li>(b) Levin Funds (from Schedule H5)</li><li>(c) Total Transfers (add 18(a) and 18(b))</li></ul>                                                                                           | and a second |                                          |
|     | Total Receipts (add Lines 11(d),<br>12, 13, 14, 15, 16, 17, and 18(c))►<br>Total Federal Receipts<br>(subtract Line 18(c) from Line 19)►                                                         | 9,001.15                                                                                                       | 9.1.12.1.3                               |