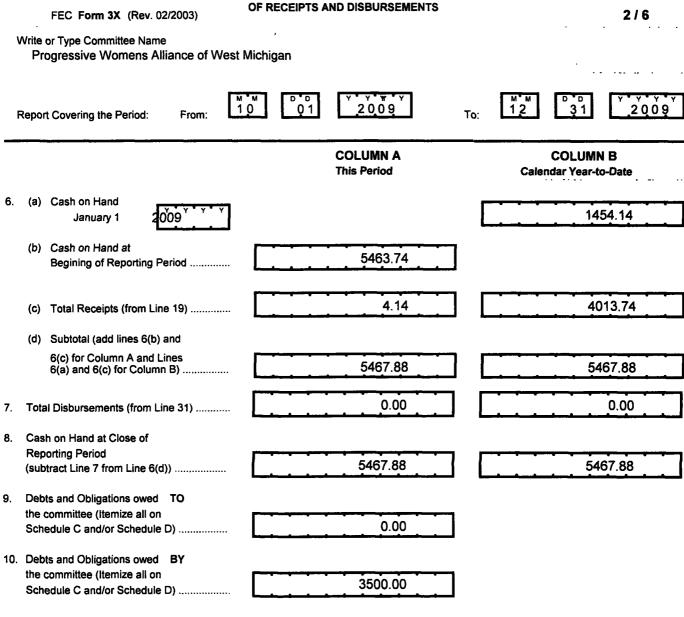

## DETAILED SUMMARY PAGE OF RECEIPTS

3/6

- -

. .

. . ..

.. .

:

FEC Form 3X (Rev. 06/2004)

Write or Type Committee Name

Progressive Womens Alliance of West Michigan

| F            | Report Covering the Period: From:                                                                                      | 01 2009 To:                   | 12 D 2009                         |
|--------------|------------------------------------------------------------------------------------------------------------------------|-------------------------------|-----------------------------------|
| _            | I. Receipts                                                                                                            | COLUMN A<br>Total This Period | COLUMN B<br>Calendar Year-to-Date |
| 11.          | Contributions (other than loans) From:<br>(a) Individuals/Persons Other                                                |                               |                                   |
|              | Than Political Committees (i) Itemized (use Schedule A)                                                                | 0.00                          | 4000.00                           |
|              | (ii) Unitemized                                                                                                        | 0.00                          | ρ.ορ                              |
|              | (iii) TOTAL (add<br>Lines 11(a)(i) and (ii) >                                                                          | 0.00                          | 4000.00                           |
|              | (b) Political Party Committees                                                                                         | 0.00                          | 0.00                              |
|              | <ul> <li>(c) Other Political Committees</li> <li>(such as PACs)</li> <li>(d) Total Contributions (add Lines</li> </ul> | 0.00                          | 0.00                              |
|              | 11(a)(iii),(b) and (c)) (Carry<br>Totals to Line 33, page 5)                                                           | 0.00                          | 4000.00                           |
| 12.          | Transfers From Affiliated/Other<br>Party Committees                                                                    | 0.00                          | 0.00                              |
| 13.          | All Loans Received                                                                                                     | 0.00                          | 0.00                              |
|              | Loan Repayments Received<br>Offsets To Operating Expenditures                                                          | 0.00                          | 0.00                              |
| 16           | (Refunds, Rebates, etc.)<br>(Carry Totals to Line 37, page 5)<br>Refunds of Contributions Made                         | 0.00                          | 0.00                              |
| 10.          | to Federal candidates and Other Political Committees                                                                   | 0.00                          | 0.00                              |
| 17.          | Other Federal Receipts<br>(Dividends, Interest, etc.)                                                                  | 4.14                          | 13.74                             |
| 1 <b>8</b> . | Transfers from Non-Federal and Levin Funds                                                                             |                               |                                   |
|              | (a) Non-Federal Account<br>(from Schedule H3)                                                                          | 0.00                          | 0.00                              |
|              | (b) Levin Funds (from Schedule H5)                                                                                     | 0.00                          | 0.00                              |
|              | (c) Total Transfer (add 18(a) and 18(b)).                                                                              | 0.00                          | 0.00                              |
| 19.          | Total Receipts (add Lines 11(d).<br>12, 13, 14, 15, 16, 17, and 18(c))                                                 | 4.14                          | 4013.74                           |
| 20.          | Total Federal Receipts<br>(subtract Line 18(c) from Line 19)                                                           | 4.14                          | 4013.74                           |