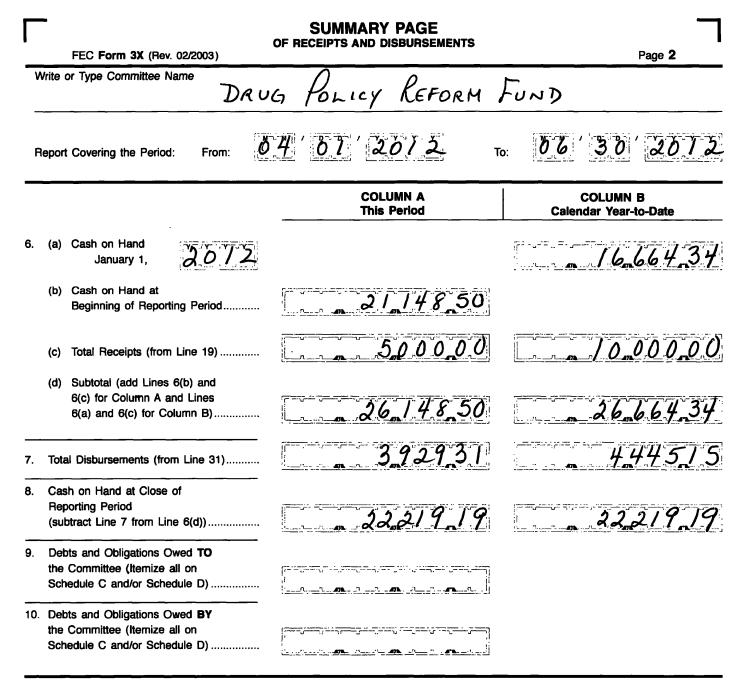

|

, , ,

1

12030834190

•

٠



- <del>1</del>21 - 1 - 1 - 1

т Ø

(Piel)

**М** 

00

020

(N

This committee has qualified as a multicandidate committee. (see FEC FORM 1M)

## For further information contact:

Federal Election Commission 999 E Street, NW Washington, DC 20463

> Toll Free 800-424-9530 Local 202-694-1100

| FEC Form 3X (Rev. 06/2004)                                                                                                                                                                | DETAILED SUMMARY PAGE<br>of Receipts