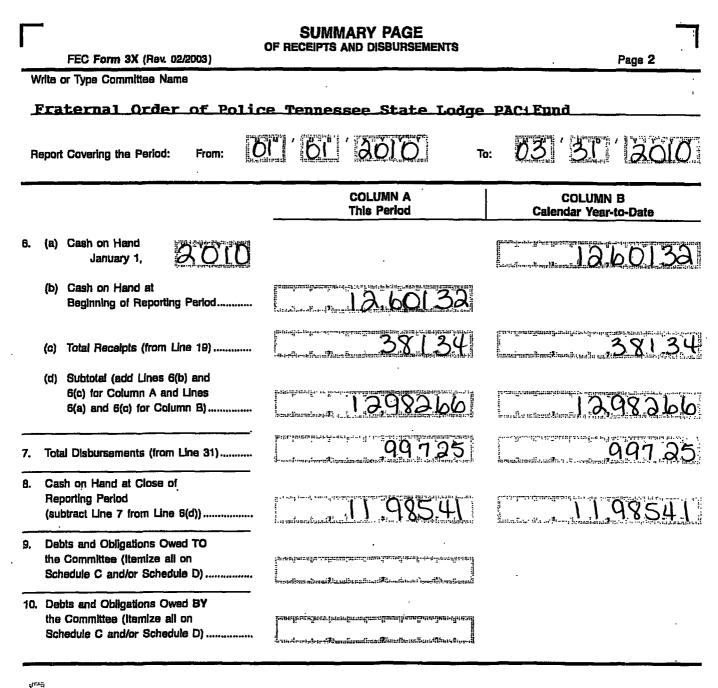

| <b>C FORM 3X</b><br>Rev. 12/2004    |

·

ĺ

•

.

**, , )** 



This committee has qualified as a multicandidate committee. (see FEC FORM 1M)

## For further information contact:

Federal Election Commission 999 E Street, NW Washington, DC 20463

Toll Free 800-424-9530 Local 202-694-1100

60

FEBAN026

| DETAILED | SUMMARY  | PAGE |
|----------|----------|------|
|          | JOMINIAN | LUC  |

Т

Page 3

of Receipts

.

FEC Form 3X (Rev. 06/2004)

Write or Type Committee Name

|                                             |