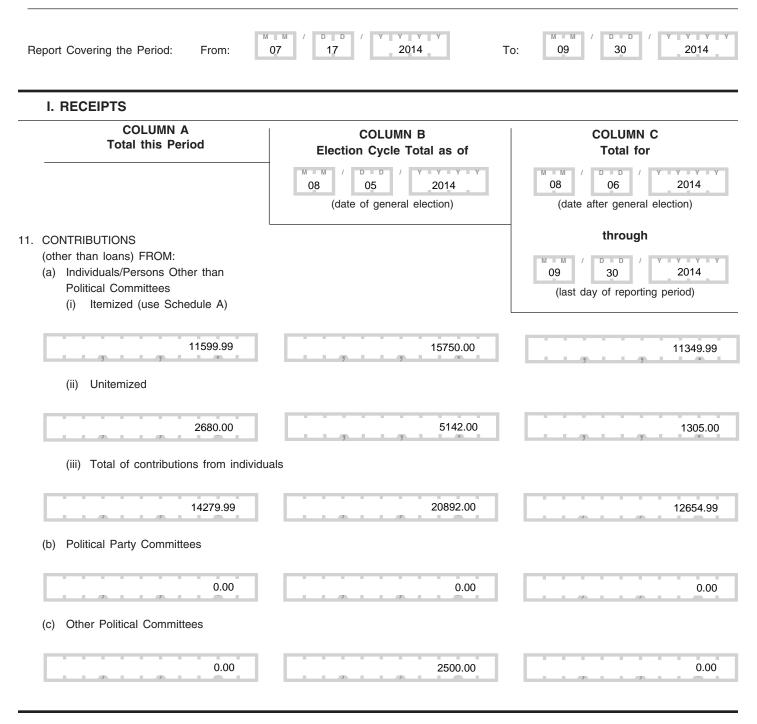

# POST-ELECTION DETAILED SUMMARY PAGE

Report of Receipts and Disbursements

|     | FEC Form 3 (Revised 1/01)                         |                                                                                                   | PAGE 4 / 25                                                                                                                   |
|-----|---------------------------------------------------|---------------------------------------------------------------------------------------------------|-------------------------------------------------------------------------------------------------------------------------------|
|     | COLUMN A<br>Total this Period                     | COLUMN B<br>Election Cycle Total as of *<br>(date of general election)<br>(* See page 5 for date) | COLUMN C<br>Total for * (date after general election)<br>through * (last day of reporting period)<br>(* See page 5 for dates) |
|     | (d) The Candidate                                 |                                                                                                   |                                                                                                                               |
|     | 0.00                                              | 0.00                                                                                              | 0.00                                                                                                                          |
|     | (e) TOTAL CONTRIBUTIONS (other than loa           | ns) (add Lines 11(a)(iii), (b), (c) and (d))                                                      |                                                                                                                               |
|     | 14279.99                                          | 23392.00                                                                                          | 12654.99                                                                                                                      |
| 12. | TRANSFERS FROM OTHER AUTHORIZED C                 | COMMITTEES                                                                                        |                                                                                                                               |
|     | 0.00                                              | 0.00                                                                                              | 0.00                                                                                                                          |
|     | LOANS:<br>(a) Made or Guaranteed by the Candidate |                                                                                                   |                                                                                                                               |
|     | 150000.00                                         | 50650.00                                                                                          | 150000.00                                                                                                                     |
|     | (b) All Other Loans                               |                                                                                                   |                                                                                                                               |
|     | 0.00                                              | 0.00                                                                                              | 0.00                                                                                                                          |
|     | (c) TOTAL LOANS (add Lines 13(a) and (b))         |                                                                                                   |                                                                                                                               |
|     | 150000.00                                         | 50650.00                                                                                          | 150000.00                                                                                                                     |
| 14. | OFFSETS TO OPERATING EXPENDITURES                 | (Refunds, rebates, etc.)                                                                          |                                                                                                                               |
|     | 0.00                                              | 0.00                                                                                              | 0.00                                                                                                                          |
| 15. | OTHER RECEIPTS (Dividends, Interest, etc.)        |                                                                                                   |                                                                                                                               |
|     | 0.00                                              | 0.00                                                                                              | 0.00                                                                                                                          |
| 16. | TOTAL RECEIPTS (add 11(e), 12, 13(c), 14 a        | and 15)                                                                                           |                                                                                                                               |
|     | 164279.99                                         | 74042.00                                                                                          | 162654.99                                                                                                                     |