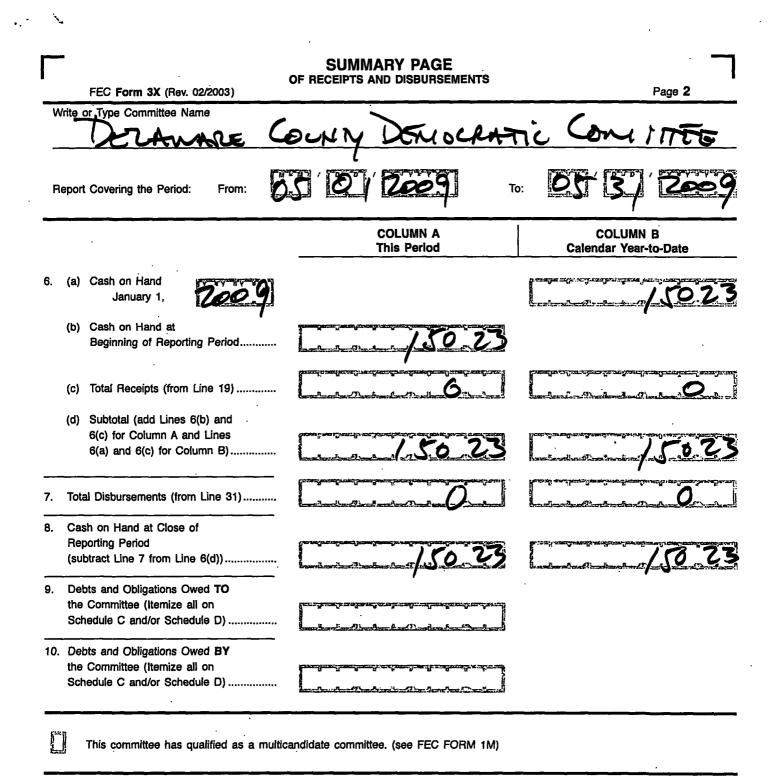

## For further information contact:

Federal Election Commission 999 E Street, NW Washington, DC 20463

> Toll Free 800-424-9530 Local 202-694-1100

 $\sim$ 

FE6AN026

LĤ

| DETAILED SUMMARY PAGE       of Receipts       Page                |                                                                                                                                                           |                               |                                                                                                                                                                                                                                                                                                                                                                                                                                                                                                                                                                                                                                                                                                                                                                                                                                                                                                                                                                                                                                                                                                                                                                                                                                                                                                                                                                                                                                                                                                                                                                                                                                                                                                                                                                                                                                                                                                                                                                                                                                                                                                                                |  |  |
|-------------------------------------------------------------------|-----------------------------------------------------------------------------------------------------------------------------------------------------------|-------------------------------|--------------------------------------------------------------------------------------------------------------------------------------------------------------------------------------------------------------------------------------------------------------------------------------------------------------------------------------------------------------------------------------------------------------------------------------------------------------------------------------------------------------------------------------------------------------------------------------------------------------------------------------------------------------------------------------------------------------------------------------------------------------------------------------------------------------------------------------------------------------------------------------------------------------------------------------------------------------------------------------------------------------------------------------------------------------------------------------------------------------------------------------------------------------------------------------------------------------------------------------------------------------------------------------------------------------------------------------------------------------------------------------------------------------------------------------------------------------------------------------------------------------------------------------------------------------------------------------------------------------------------------------------------------------------------------------------------------------------------------------------------------------------------------------------------------------------------------------------------------------------------------------------------------------------------------------------------------------------------------------------------------------------------------------------------------------------------------------------------------------------------------|--|--|
| w                                                                 | rite or Type Committee Name                                                                                                                               | My DEMOCRATIC                 | COMMITTEE                                                                                                                                                                                                                                                                                                                                                                                                                                                                                                                                                                                                                                                                                                                                                                                                                                                                                                                                                                                                                                                                                                                                                                                                                                                                                                                                                                                                                                                                                                                                                                                                                                                                                                                                                                                                                                                                                                                                                                                                                                                                                                                      |  |  |
| Report Covering the Period: From: OSTON (2009) To: OST 3.1 (2009) |                                                                                                                                                           |                               |                                                                                                                                                                                                                                                                                                                                                                                                                                                                                                                                                                                                                                                                                                                                                                                                                                                                                                                                                                                                                                                                                                                                                                                                                                                                                                                                                                                                                                                                                                                                                                                                                                                                                                                                                                                                                                                                                                                                                                                                                                                                                                                                |  |  |
| I. Receipts                                                       |                                                                                                                                                           | COLUMN A<br>Total This Period | COLU <sup>M</sup> N B<br>Calendar Year-to-Date                                                                                                                                                                                                                                                                                                                                                                                                                                                                                                                                                                                                                                                                                                                                                                                                                                                                                                                                                                                                                                                                                                                                                                                                                                                                                                                                                                                                                                                                                                                                                                                                                                                                                                                                                                                                                                                                                                                                                                                                                                                                                 |  |  |
| <b>11</b> .                                                       | Contributions (other than loans) From:<br>(a) Individuals/Persons Other<br>Than Political Committees<br>(i) Itemized (use Schedule A)<br>(ii) Uniternized |                               |                                                                                                                                                                                                                                                                                                                                                                                                                                                                                                                                                                                                                                                                                                                                                                                                                                                                                                                                                                                                                                                                                                                                                                                                                                                                                                                                                                                                                                                                                                                                                                                                                                                                                                                                                                                                                                                                                                                                                                                                                                                                                                                                |  |  |
|                                                                   | (iii) TOTAL (add<br>Lines 11(a)(i) and (ii)▶                                                                                                              |                               |                                                                                                                                                                                                                                                                                                                                                                                                                                                                                                                                                                                                                                                                                                                                                                                                                                                                                                                                                                                                                                                                                                                                                                                                                                                                                                                                                                                                                                                                                                                                                                                                                                                                                                                                                                                                                                                                                                                                                                                                                                                                                                                                |  |  |
|                                                                   | <ul> <li>(b) Political Party Committees</li> <li>(c) Other Political Committees (such as PACs)</li></ul>                                                  |                               |                                                                                                                                                                                                                                                                                                                                                                                                                                                                                                                                                                                                                                                                                                                                                                                                                                                                                                                                                                                                                                                                                                                                                                                                                                                                                                                                                                                                                                                                                                                                                                                                                                                                                                                                                                                                                                                                                                                                                                                                                                                                                                                                |  |  |
| 12.                                                               | 11(a)(iii), (b), and (c)) (Carry<br>Totals to Line 33, page 5)                                                                                            |                               |                                                                                                                                                                                                                                                                                                                                                                                                                                                                                                                                                                                                                                                                                                                                                                                                                                                                                                                                                                                                                                                                                                                                                                                                                                                                                                                                                                                                                                                                                                                                                                                                                                                                                                                                                                                                                                                                                                                                                                                                                                                                                                                                |  |  |
| 13.                                                               | All Loans Received                                                                                                                                        |                               |                                                                                                                                                                                                                                                                                                                                                                                                                                                                                                                                                                                                                                                                                                                                                                                                                                                                                                                                                                                                                                                                                                                                                                                                                                                                                                                                                                                                                                                                                                                                                                                                                                                                                                                                                                                                                                                                                                                                                                                                                                                                                                                                |  |  |
|                                                                   | Loan Repayments Received<br>Offsets To Operating Expenditures<br>(Refunds, Rebates, etc.)                                                                 |                               |                                                                                                                                                                                                                                                                                                                                                                                                                                                                                                                                                                                                                                                                                                                                                                                                                                                                                                                                                                                                                                                                                                                                                                                                                                                                                                                                                                                                                                                                                                                                                                                                                                                                                                                                                                                                                                                                                                                                                                                                                                                                                                                                |  |  |
| 16.                                                               | (Carry Totals to Line 37, page 5)<br>Refunds of Contributions Made<br>to Federal Candidates and Other<br>Political Committees                             |                               |                                                                                                                                                                                                                                                                                                                                                                                                                                                                                                                                                                                                                                                                                                                                                                                                                                                                                                                                                                                                                                                                                                                                                                                                                                                                                                                                                                                                                                                                                                                                                                                                                                                                                                                                                                                                                                                                                                                                                                                                                                                                                                                                |  |  |
|                                                                   | Other Federal Receipts<br>(Dividends, Interest, etc.)                                                                                                     |                               |                                                                                                                                                                                                                                                                                                                                                                                                                                                                                                                                                                                                                                                                                                                                                                                                                                                                                                                                                                                                                                                                                                                                                                                                                                                                                                                                                                                                                                                                                                                                                                                                                                                                                                                                                                                                                                                                                                                                                                                                                                                                                                                                |  |  |
| 18.                                                               | Transfers from Non-Federal and Levin Funds<br>(a) Non-Federal Account<br>(from Schedule H3)                                                               |                               | bereinselsen finnelsen finnels                                                                                                                                                                                                                                             |  |  |
|                                                                   | (b) Levin Funds (from Schedule H5)                                                                                                                        |                               |                                                                                                                                                                                                                                                                                                                                                                                                                                                                                                                                                                                                                                                                                                                                                                                                                                                                                                                                                                                                                                                                                                                                                                                                                                                                                                                                                                                                                                                                                                                                                                                                                                                                                                                                                                                                                                                                                                                                                                                                                                                                                                                                |  |  |
|                                                                   | (c) Total Transfers (add 18(a) and 18(b))                                                                                                                 | Long Contraction              |                                                                                                                                                                                                                                                                                                                                                                                                                                                                                                                                                                                                                                                                                                                                                                                                                                                                                                                                                                                                                                                                                                                                                                                                                                                                                                                                                                                                                                                                                                                                                                                                                                                                                                                                                                                                                                                                                                                                                                                                                                                                                                                                |  |  |
| 19.                                                               | Total Receipts (add Lines 11(d),<br>12, 13, 14, 15, 16, 17, and 18(c))▶                                                                                   |                               |                                                                                                                                                                                                                                                                                                                                                                                                                                                                                                                                                                                                                                                                                                                                                                                                                                                                                                                                                                                                                                                                                                                                                                                                                                                                                                                                                                                                                                                                                                                                                                                                                                                                                                                                                                                                                                                                                                                                                                                                                                                                                                                                |  |  |
| 20.                                                               | Total Federal Receipts<br>(subtract Line 18(c) from Line 19)►                                                                                             |                               | an an paint of the second data o |  |  |