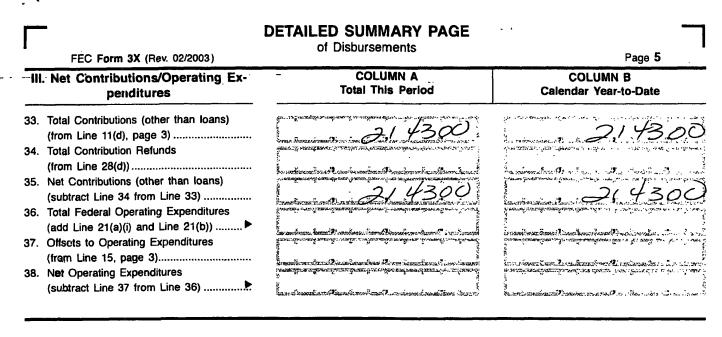

|

11030622188



| Federal Election Comm<br>ENVELOPE REPLACEMENT PAGE FOR I<br>The FEC added this page to the end of this filing | NCOMING DOCUMENTS             |  |  |  |
|---------------------------------------------------------------------------------------------------------------|-------------------------------|--|--|--|
| Hand Delivered                                                                                                | Date of Receipt               |  |  |  |
| USPS First Class Mail                                                                                         | Postmarked                    |  |  |  |
| USPS Registered/Certified                                                                                     | Postmarked (R/C)              |  |  |  |
| USPS Priority Mail