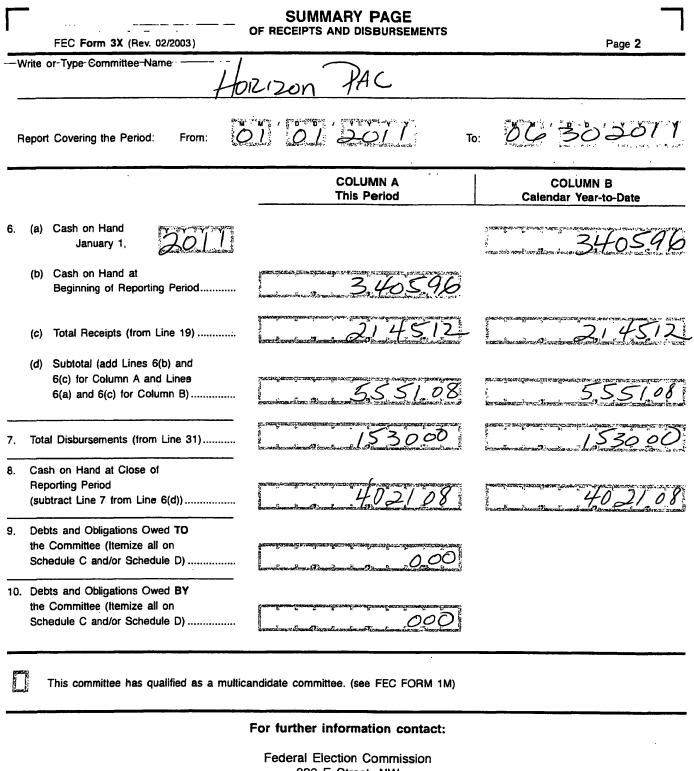

|                                 |                                           |                     | FEC FOI<br>Rev. 12/                                                                                             |                                                                                                           |

i

11030622185

FE6AN026

'n

Ŀ



999 E Street, NW Washington, DC 20463

Toll Free 800-424-9530 Local 202-694-1100

| FEC Form 3X (Rev. 06/2004)                                                                                                                                                               | DETAILED SUMMARY PAGE<br>of Receipts