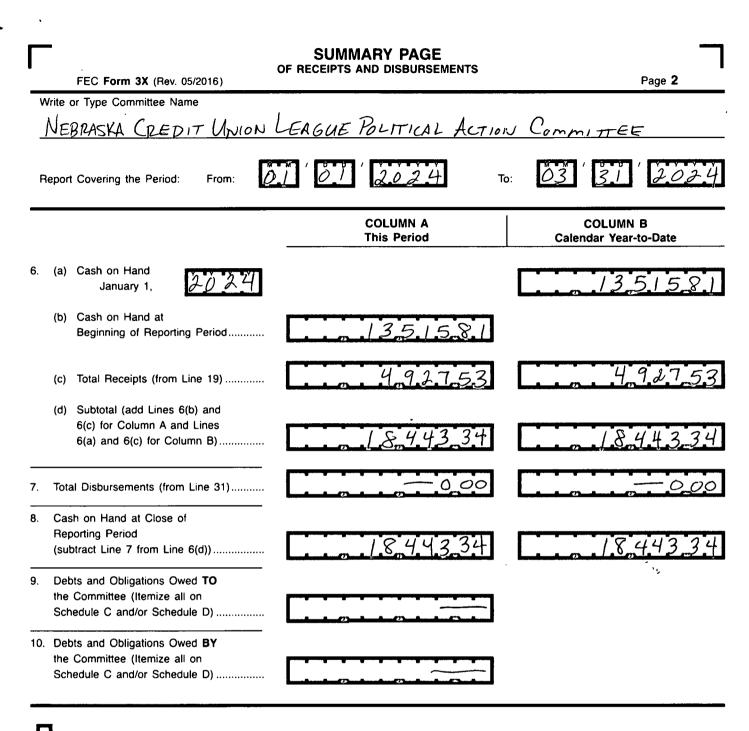

.. ....

Ä

This committee has qualified as a multicandidate committee. (see FEC FORM 1M)

For further information, contact the Federal Election Commission at 800-424-9530 or visit www.fec.gov

|            | FEC Form 3X (Rev. 05/2016)                                                | of Receipts                           | Page <b>3</b>                     |
|------------|---------------------------------------------------------------------------|---------------------------------------|-----------------------------------|
|            | rite or Type Committee Name                                               |                                       |                                   |
| P          |                                                                           | - P I I (                             |                                   |
| 1          | VEBRASKA CREDIT UNION LEAD                                                | UE TOLITICAL ACTION L                 | OMMITTEE                          |
| Re         | eport Covering the Period: From:                                          | 01 2024 To                            |                                   |
|            | I. Receipts                                                               | COLUMN A<br>Total This Period         | COLUMN B<br>Calendar Year-to-Date |
| 11.        | Contributions (other than loans) From:                                    |                                       |                                   |
|            | (a) Individuals/Persons Other                                             |                                       |                                   |
|            | Than Political Committees                                                 | 1/0220                                | 11002                             |
|            | (i) Itemized (use Schedule A)                                             | 68239                                 |                                   |
|            | (ii) Unitemized                                                           | 324431                                | 2 1.4 4 2                         |
|            | (ii) Unitemized<br>(iii) TOTAL (add                                       |                                       |                                   |
|            | Lines 11(a)(i) and (ii)                                                   | 492670                                | 49267                             |
|            |                                                                           |                                       |                                   |
|            | (b) Political Party Committees                                            |                                       |                                   |
|            | (c) Other Political Committees                                            |                                       |                                   |
|            | (such as PACs)                                                            |                                       |                                   |
|            | (d) Total Contributions (add Lines                                        |                                       |                                   |
|            | 11(a)(iii), (b), and (c)) (Carry                                          | 492670                                | 49267                             |
| 2          | Totals to Line 33, page 5)►                                               |                                       | - m lola uni                      |
| ۷.         | Party Committees                                                          |                                       | ······                            |
|            |                                                                           |                                       |                                   |
| 3.         | All Loans Received                                                        |                                       |                                   |
|            |                                                                           |                                       |                                   |
| 4.         | Loan Repayments Received                                                  |                                       |                                   |
|            | Offsets To Operating Expenditures                                         |                                       |                                   |
|            | (Refunds, Rebates, etc.)                                                  |                                       |                                   |
|            | (Carry Totals to Line 37, page 5)                                         |                                       |                                   |
| 6.         | Refunds of Contributions Made                                             |                                       |                                   |
|            | to Federal Candidates and Other                                           |                                       |                                   |
| -          | Political Committees                                                      |                                       |                                   |
| 1.         | Other Federal Receipts                                                    | <u> </u>                              |                                   |
| 8          | (Dividends, Interest, etc.)<br>Transfers from Non-Federal and Levin Funds | 0_3                                   |                                   |
| <b>U</b> . | (a) Non-Federal Account                                                   |                                       |                                   |
|            | (from Schedule H3)                                                        |                                       |                                   |
|            | · · · · · · · · · · · · · · · · · · ·                                     |                                       |                                   |
|            | (b) Levin Funds (from Schedule H5)                                        | · · · · · · · · · · · · · · · · · · · |                                   |
|            |                                                                           |                                       |                                   |
|            | (c) Total Transfers (add 18(a) and 18(b))                                 |                                       |                                   |
|            |                                                                           |                                       |                                   |
| 9.         | Total Receipts (add Lines 11(d),                                          |                                       |                                   |
|            | 12, 13, 14, 15, 16, 17, and 18(c))►                                       | 492753                                | 49275                             |
| ^          | Total Enderal Rescience                                                   |                                       |                                   |
|            | Total Federal Receipts                                                    | Uaines                                | 49275                             |
|            | (subtract Line 18(c) from Line 19)►                                       |                                       | 77010                             |