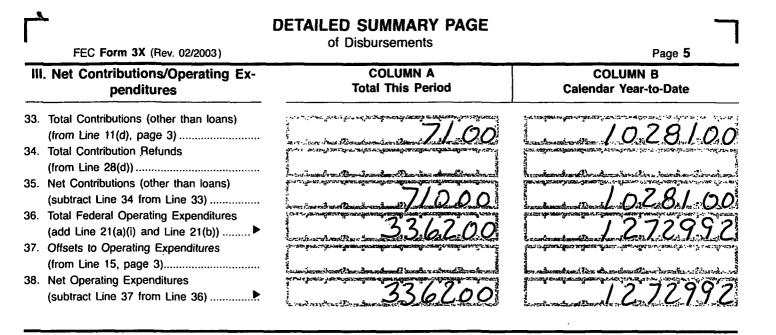

1 - 1 -

. i

|      | ř          | FEC Form 3X (Rev. 02/2003)                                                                                                     | SUMMARY PAGE<br>OF RECEIPTS AND DISBURSEMENTS       | Page 2                            |
|------|------------|--------------------------------------------------------------------------------------------------------------------------------|-----------------------------------------------------|-----------------------------------|
|      | _w<br>_    | BRANCH COUNTY                                                                                                                  | REPUBLICAN CO                                       | MMITTEE                           |
|      | R          | eport Covering the Period: From:                                                                                               | <u>0 (87) 2008</u> та                               | 701832008                         |
|      |            |                                                                                                                                | COLUMN A<br>This Period                             | COLUMN B<br>Calendar Year-to-Date |
|      | 6.         | (a) Cash on Hand<br>January 1, 2008                                                                                            |                                                     | 9.16.8.33                         |
|      |            | (b) Cash on Hand at<br>Beginning of Reporting Period                                                                           | 10,03,396                                           |                                   |
|      |            | (c) Total Receipts (from Line 19)                                                                                              | 7124                                                | 1030.47.9                         |
| 1181 |            | <ul> <li>(d) Subtotal (add Lines 6(b) and</li> <li>6(c) for Column A and Lines</li> <li>6(a) and 6(c) for Column B)</li> </ul> | 1.0/0520                                            | 1947312                           |
| 0000 | —––<br>7.  | Total Disbursements (from Line 31)                                                                                             | 336200                                              | 1272992                           |
| 2803 | 8.         | Cash on Hand at Close of<br>Reporting Period<br>(subtract Line 7 from Line 6(d))                                               | 674320                                              | 67.43.20                          |
|      | <u>9</u> . | Debts and Obligations Owed <b>TO</b><br>the Committee (Itemize all on<br>Schedule C and/or Schedule D)                         | and and the film that the standard and the standard |                                   |
|      | 10.        | Debts and Obligations Owed <b>BY</b><br>the Committee (Itemize all on<br>Schedule C and/or Schedule D)                         | รางกรัฐสารประการเราะ :                              |                                   |