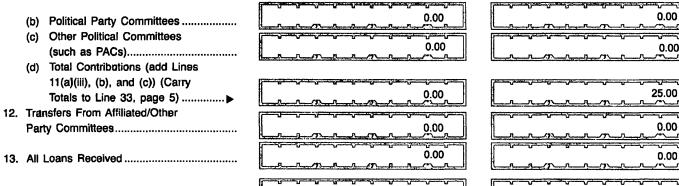

FE6AN026

**DETAILED SUMMARY PAGE** of Receipts Page 3 FEC Form 3X (Rev. 06/2004) Write or Type Committee Name May November Group 04 18 2012 Report Covering the Period: From: 2012 To: **COLUMN A COLUMN B** I. Receipts **Total This Period** Calendar Year-to-Date 11. Contributions (other than loans) From: (a) Individuals/Persons Other Than Political Committees 0.00 0.00 (i) Itemized (use Schadule A)..... 25.00 (ii) Unitemized ..... (iii) TOTAL (add 25.00 Lines 11(a)(i) and (ii)......▶ 0.00 0.00 (b) Political Party Committees ..... (c) Other Political Committees 0.00

| Loan Repayments Received     Offsets To Operating Expenditures | 0.00 | 0.00 |
|----------------------------------------------------------------|------|------|

|     | (Refunds, Rebates, etc.)          |      |      |
|-----|-----------------------------------|------|------|
|     | (Carry Totals to Line 37, page 5) | 0.00 | 0.00 |
| 16. | Refunds of Contributions Made     |      |      |
|     | to Federal Candidates and Other   |      |      |