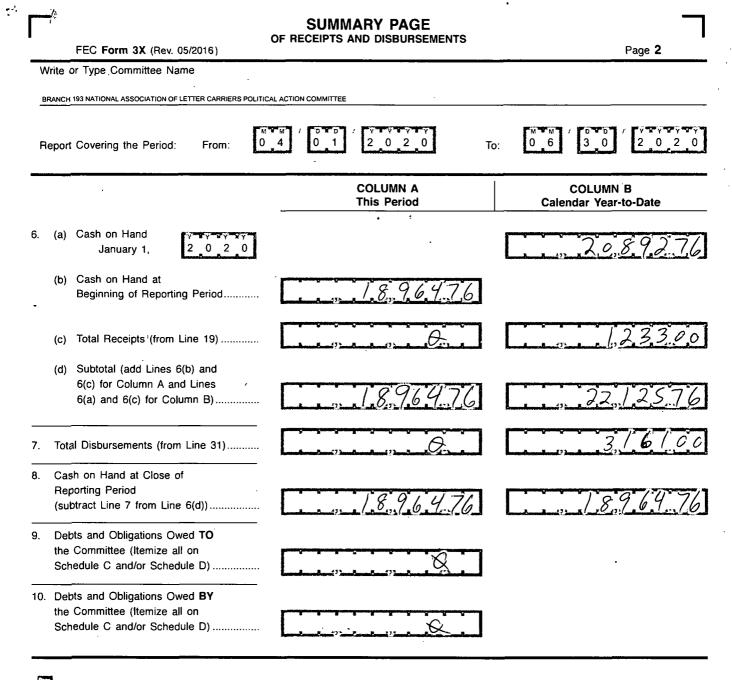

of Receipts

FEC Form 3X (Rev. 05/2016)

Write or Type Committee Name

| M         M         J         D         D         V         Y         Y         M         M         J         D         V         Y         Y         M         M         J         D         0         Y         Y         Y         Y         Y         Y         Y         Y         Y         Y         Y         Y         Y         Y         Y         Y         Y         Y         Y         Y         Y         Y         Y         Y         Y         Y         Y         Y         Y         Y         Y         Y         Y         Y         Y         Y         Y         Y         Y         Y         Y         Y         Y         Y         Y         Y         Y         Y         Y         Y         Y         Y         Y         Y         Y         Y         Y         Y         Y         Y         Y         Y         Y         Y         Y         Y         Y         Y         Y         Y         Y         Y         Y         Y         Y         Y         Y         Y         Y         Y         Y         Y         Y         Y         Y         Y         Y |                               |            |                |   |                                   |            |                                   |  |
|-------------------------------------------------------------------------------------------------------------------------------------------------------------------------------------------------------------------------------------------------------------------------------------------------------------------------------------------------------------------------------------------------------------------------------------------------------------------------------------------------------------------------------------------------------------------------------------------------------------------------------------------------------------------------------------------------------------------------------------------------------------------------------------------------------------------------------------------------------------------------------------------------------------------------------------------------------------------------------------------------------------------------------------------------------------------------------------------------------|-------------------------------|------------|----------------|---|-----------------------------------|------------|-----------------------------------|--|
| I. Receipts                                                                                                                                                                                                                                                                                                                                                                                                                                                                                                                                                                                                                                                                                                                                                                                                                                                                                                                                                                                                                                                                                           | COLUMN A<br>Total This Period |            |                |   | COLUMN B<br>Calendar Year-to-Date |            |                                   |  |
| Contributions (other than loans) From:                                                                                                                                                                                                                                                                                                                                                                                                                                                                                                                                                                                                                                                                                                                                                                                                                                                                                                                                                                                                                                                                |                               |            |                |   |                                   |            | ·                                 |  |
| (a) Individuals/Persons Other                                                                                                                                                                                                                                                                                                                                                                                                                                                                                                                                                                                                                                                                                                                                                                                                                                                                                                                                                                                                                                                                         |                               |            |                |   |                                   |            |                                   |  |
| Than Political Committees                                                                                                                                                                                                                                                                                                                                                                                                                                                                                                                                                                                                                                                                                                                                                                                                                                                                                                                                                                                                                                                                             |                               |            |                | • |                                   |            |                                   |  |
| (i) Itemized (use Schedule A)                                                                                                                                                                                                                                                                                                                                                                                                                                                                                                                                                                                                                                                                                                                                                                                                                                                                                                                                                                                                                                                                         | • • •                         | ,          | ••             |   | 3                                 | ,          | •                                 |  |
| (ii) Unitemized                                                                                                                                                                                                                                                                                                                                                                                                                                                                                                                                                                                                                                                                                                                                                                                                                                                                                                                                                                                                                                                                                       |                               |            | Q              |   |                                   | 12         | 33.00                             |  |
|                                                                                                                                                                                                                                                                                                                                                                                                                                                                                                                                                                                                                                                                                                                                                                                                                                                                                                                                                                                                                                                                                                       | د.                            |            |                |   | <b>*</b>                          | 1,0        |                                   |  |
| Lines 11(a)(i) and (ii)                                                                                                                                                                                                                                                                                                                                                                                                                                                                                                                                                                                                                                                                                                                                                                                                                                                                                                                                                                                                                                                                               |                               |            | Q.             |   |                                   | 12         | 33.00                             |  |
|                                                                                                                                                                                                                                                                                                                                                                                                                                                                                                                                                                                                                                                                                                                                                                                                                                                                                                                                                                                                                                                                                                       | 3                             | -,         |                |   | ,                                 | 1 9.01     |                                   |  |
| (b) Political Party Committees                                                                                                                                                                                                                                                                                                                                                                                                                                                                                                                                                                                                                                                                                                                                                                                                                                                                                                                                                                                                                                                                        | ,                             | ·J· _ •    | R.             |   | • 3 ·                             | ,          | Q                                 |  |
| (c) Other Political Committees                                                                                                                                                                                                                                                                                                                                                                                                                                                                                                                                                                                                                                                                                                                                                                                                                                                                                                                                                                                                                                                                        |                               | ·          |                |   |                                   |            | _                                 |  |
| (such as PACs)                                                                                                                                                                                                                                                                                                                                                                                                                                                                                                                                                                                                                                                                                                                                                                                                                                                                                                                                                                                                                                                                                        | 3                             | <b>,</b>   | arphi.         |   | .,                                | · .,       | O.                                |  |
| (d) Total Contributions (add Lines                                                                                                                                                                                                                                                                                                                                                                                                                                                                                                                                                                                                                                                                                                                                                                                                                                                                                                                                                                                                                                                                    |                               |            |                |   |                                   |            |                                   |  |
| 11(a)(iii), (b), and (c)) (Carry                                                                                                                                                                                                                                                                                                                                                                                                                                                                                                                                                                                                                                                                                                                                                                                                                                                                                                                                                                                                                                                                      |                               |            | A              |   |                                   | 12         | 33.00                             |  |
| Totals to Line 33, page 5)                                                                                                                                                                                                                                                                                                                                                                                                                                                                                                                                                                                                                                                                                                                                                                                                                                                                                                                                                                                                                                                                            | · •                           |            | C.             |   | · •                               | 1,0        | 55.00                             |  |
| . Transfers From Affiliated/Other                                                                                                                                                                                                                                                                                                                                                                                                                                                                                                                                                                                                                                                                                                                                                                                                                                                                                                                                                                                                                                                                     | • •                           |            | A              |   |                                   |            | A                                 |  |
| Party Committees                                                                                                                                                                                                                                                                                                                                                                                                                                                                                                                                                                                                                                                                                                                                                                                                                                                                                                                                                                                                                                                                                      | 3                             | · 3 ·      | Q.             | • | - 7 -                             | ,          | O:                                |  |
| All Loans Received                                                                                                                                                                                                                                                                                                                                                                                                                                                                                                                                                                                                                                                                                                                                                                                                                                                                                                                                                                                                                                                                                    |                               | · · ·      | R              |   |                                   |            | Q.                                |  |
|                                                                                                                                                                                                                                                                                                                                                                                                                                                                                                                                                                                                                                                                                                                                                                                                                                                                                                                                                                                                                                                                                                       | . 1                           | .,         |                |   | ,                                 | 2          | 6.                                |  |
| Lass Descurrents Desciued                                                                                                                                                                                                                                                                                                                                                                                                                                                                                                                                                                                                                                                                                                                                                                                                                                                                                                                                                                                                                                                                             |                               |            | Q .            |   | 2                                 |            | 0                                 |  |
| . Loan Repayments Received                                                                                                                                                                                                                                                                                                                                                                                                                                                                                                                                                                                                                                                                                                                                                                                                                                                                                                                                                                                                                                                                            | · y ·                         | · · · · ·  |                |   | <b>,</b> '                        | S.         | Q.                                |  |
| . Offsets To Operating Expenditures<br>(Refunds, Rebates, etc.)                                                                                                                                                                                                                                                                                                                                                                                                                                                                                                                                                                                                                                                                                                                                                                                                                                                                                                                                                                                                                                       |                               |            |                |   |                                   |            |                                   |  |
| (Carry Totals to Line 37, page 5)                                                                                                                                                                                                                                                                                                                                                                                                                                                                                                                                                                                                                                                                                                                                                                                                                                                                                                                                                                                                                                                                     |                               | •          | R              |   |                                   |            |                                   |  |
| . Refunds of Contributions Made                                                                                                                                                                                                                                                                                                                                                                                                                                                                                                                                                                                                                                                                                                                                                                                                                                                                                                                                                                                                                                                                       | 2.                            | ,          | $\mathbf{O}$ : |   | · • -                             | <b>,</b>   | R                                 |  |
| to Federal Candidates and Other                                                                                                                                                                                                                                                                                                                                                                                                                                                                                                                                                                                                                                                                                                                                                                                                                                                                                                                                                                                                                                                                       |                               |            |                |   |                                   |            |                                   |  |
| Political Committees                                                                                                                                                                                                                                                                                                                                                                                                                                                                                                                                                                                                                                                                                                                                                                                                                                                                                                                                                                                                                                                                                  | •                             |            | R              |   |                                   |            | Q                                 |  |
| . Other Federal Receipts                                                                                                                                                                                                                                                                                                                                                                                                                                                                                                                                                                                                                                                                                                                                                                                                                                                                                                                                                                                                                                                                              | ,                             | 2          |                |   | ,                                 | ,          | $\sim$                            |  |
| (Dividends, Interest, etc.)                                                                                                                                                                                                                                                                                                                                                                                                                                                                                                                                                                                                                                                                                                                                                                                                                                                                                                                                                                                                                                                                           |                               |            | 0              |   |                                   |            | Q                                 |  |
| . Transfers from Non-Federal and Levin Funds                                                                                                                                                                                                                                                                                                                                                                                                                                                                                                                                                                                                                                                                                                                                                                                                                                                                                                                                                                                                                                                          | _ ,                           | <b>3</b> - | - •            |   | , <b>2</b>                        | ,          |                                   |  |
| (a) Non-Federal Account                                                                                                                                                                                                                                                                                                                                                                                                                                                                                                                                                                                                                                                                                                                                                                                                                                                                                                                                                                                                                                                                               |                               |            |                | , |                                   |            |                                   |  |
| (from Schedule H3)                                                                                                                                                                                                                                                                                                                                                                                                                                                                                                                                                                                                                                                                                                                                                                                                                                                                                                                                                                                                                                                                                    | ,                             | <b>,</b> . | 8              |   | ,                                 | ,          | Q.                                |  |
|                                                                                                                                                                                                                                                                                                                                                                                                                                                                                                                                                                                                                                                                                                                                                                                                                                                                                                                                                                                                                                                                                                       |                               | -          | es je          |   | • • - ·                           | •          |                                   |  |
| (b) Levin Funds (from Schedule H5)                                                                                                                                                                                                                                                                                                                                                                                                                                                                                                                                                                                                                                                                                                                                                                                                                                                                                                                                                                                                                                                                    | ,                             | <b>,</b>   | Q.             |   | <b>,</b> .                        | 2          | Ø.                                |  |
|                                                                                                                                                                                                                                                                                                                                                                                                                                                                                                                                                                                                                                                                                                                                                                                                                                                                                                                                                                                                                                                                                                       | -                             |            |                |   |                                   |            | ~ 1                               |  |
| (c) Total Transfers (add 18(a) and 18(b))                                                                                                                                                                                                                                                                                                                                                                                                                                                                                                                                                                                                                                                                                                                                                                                                                                                                                                                                                                                                                                                             | 3                             | • 7        | Ø.,            |   | 3-                                | . <b>3</b> | $\mathcal{O}_{\underline{\cdot}}$ |  |
| . Total Receipts (add Lines 11(d),                                                                                                                                                                                                                                                                                                                                                                                                                                                                                                                                                                                                                                                                                                                                                                                                                                                                                                                                                                                                                                                                    |                               |            |                |   |                                   |            |                                   |  |
| 12, 13, 14, 15, 16, 17, and 18(c))▶                                                                                                                                                                                                                                                                                                                                                                                                                                                                                                                                                                                                                                                                                                                                                                                                                                                                                                                                                                                                                                                                   |                               |            | 73             |   |                                   | 10         | 220                               |  |
|                                                                                                                                                                                                                                                                                                                                                                                                                                                                                                                                                                                                                                                                                                                                                                                                                                                                                                                                                                                                                                                                                                       | ۰ <b>۲</b> .                  | , 1        | . D.           |   | <b>.</b>                          | 1.,~       | 3 3.0 0                           |  |
| . Total Federal Receipts                                                                                                                                                                                                                                                                                                                                                                                                                                                                                                                                                                                                                                                                                                                                                                                                                                                                                                                                                                                                                                                                              |                               |            |                |   | ÷.                                |            | 33.00                             |  |
| (subtract Line 18(c) from Line 19)                                                                                                                                                                                                                                                                                                                                                                                                                                                                                                                                                                                                                                                                                                                                                                                                                                                                                                                                                                                                                                                                    |                               |            | A              | - | ·- ·                              | 1 7        | 220                               |  |

## DETAILED SUMMARY PAGE

|          | FEC Form 3X (Rev. 05/2016)                                                                  | of Disbu                              | rsements                                |        | Page 4                                  |
|----------|---------------------------------------------------------------------------------------------|---------------------------------------|-----------------------------------------|--------|-----------------------------------------|
|          | II. Disbursements                                                                           |                                       | OLUMN A<br>I This Period                | Cal    | COLUMN B<br>endar Year-to-Date          |
| 21.      | Operating Expenditures:<br>(a) Allocated Federal/Non-Federal<br>Activity (from Schedule H4) |                                       |                                         |        |                                         |
|          | (i) Federal Share                                                                           | ·9·                                   | ·• ·•-                                  | · •    | 5× 3 •                                  |
|          | (ii) Nee Federal Share                                                                      |                                       | · •                                     | ' -    |                                         |
|          | (ii) Non-Federal Share                                                                      | - , ,                                 | 3                                       | •••    | , <del>,</del> ,                        |
|          | Expenditures                                                                                |                                       |                                         | `      | . 411.00                                |
|          | (c) Total Operating Expenditures                                                            | · ,                                   | , <del>().</del>                        |        | , ,///.00                               |
|          | (add 21(a)(i), (a)(ii), and (b))                                                            |                                       | A                                       |        | 4 11 00                                 |
| 2        | Transfers to Affiliated/Other Party                                                         | · · · · · · · · · · · · · · · · · · · | .,                                      | • • •  | , , , , , , , , , , , , , , , , , , , , |
|          | Committees                                                                                  |                                       | , <i>Q</i>                              |        | Q                                       |
| 3.       | Contributions to<br>Federal Candidates/Committees                                           | .,                                    |                                         | :      | , ,                                     |
|          | and Other Political Committees                                                              | ,                                     | A                                       |        | . Q                                     |
| 4.       | Independent Expenditures                                                                    | ,                                     | ,                                       | •      |                                         |
| c        | (use Schedule E)<br>Coordinated Party Expenditures                                          | .,                                    | , <del>Q</del> .                        | 1      | , , Q                                   |
| 5.       | (52 U.S.C. § 30116(d))                                                                      |                                       | , , , , , , , , , , , , , , , , , , , , |        |                                         |
|          | (use Schedule F)                                                                            | · · •                                 | , <del>6</del> .                        |        | $\mathcal{A}$                           |
| _        |                                                                                             |                                       |                                         |        | , ,                                     |
| 6.       | Loan Repayments Made                                                                        | · • •                                 | · · · · ·                               |        | , , Q                                   |
| _        | · · · • • • • • • • • • • • • • • • • •                                                     | ·.                                    | -                                       | -      | ^                                       |
| 7.<br>8. | Loans Made<br>Refunds of Contributions To:                                                  | ,                                     | , <del>,</del>                          | ٠      | , , L                                   |
|          | (a) Individuals/Persons Other                                                               |                                       |                                         |        |                                         |
|          | Than Political Committees                                                                   | · • • • • • •                         | , . <del>.</del> <del>.</del>           | 1<br>1 | , , <del>,</del>                        |
|          | (b) Political Party Committees                                                              |                                       | · - · · · ·                             |        |                                         |
|          | (c) Other Political Committees                                                              | ,                                     | , V.                                    |        | , , <del>0</del> .                      |
|          | (such as PACs)                                                                              |                                       | <u> </u>                                |        | $\sim$                                  |
|          |                                                                                             | ,                                     | , <del>.</del> .                        | • .    | , , Q.                                  |
|          | (d) Total Contribution Refunds                                                              |                                       |                                         | - ·    |                                         |
|          | (add Lines 28(a), (b), and (c))                                                             | · ,                                   | <b>,</b> <del>X</del> .                 |        | , , <del>(</del> ).                     |
| 0        | Other Disbursements (Including                                                              |                                       |                                         |        |                                         |
| э.       | Non-Federal Donations)                                                                      | •                                     | A                                       |        | 775000                                  |
|          | NON-1 Ederal Donations)                                                                     | · ,                                   | , <del>.</del> <del>.</del>             |        | , 2,750.00                              |
| 0.       | Federal Election Activity (52 U.S.C. § 30101(20))                                           |                                       |                                         |        |                                         |
|          | (a) Allocated Federal Election Activity                                                     |                                       |                                         |        |                                         |
|          | (from Schedule H6)                                                                          |                                       |                                         |        |                                         |
|          | (i) Federal Share                                                                           |                                       |                                         |        |                                         |
|          |                                                                                             |                                       | <b>7</b>                                |        | • •                                     |
|          | (ii) "Levin" Share                                                                          |                                       |                                         |        |                                         |
|          | (b) Federal Election Activity Paid                                                          | ,                                     | · · · · ·                               | *1     | · · · ·                                 |
|          | Entirely With Federal Funds                                                                 |                                       |                                         |        |                                         |
|          | (c) Total Federal Election Activity (add                                                    | 2                                     | * 7                                     | 3      | , ,                                     |
|          | Lines 30(a)(i), 30(a)(ii) and 30(b))                                                        |                                       |                                         |        |                                         |
|          |                                                                                             | ,                                     | ,                                       | J      | , .                                     |
| 1.       | Total Disbursements (add Lines 21(c), 22,                                                   |                                       |                                         |        |                                         |
|          | 23, 24, 25, 26, 27, 28(d), 29 and 30(c))                                                    |                                       | A                                       | · .    | , 3,161.00                              |
|          |                                                                                             | ,                                     | , (X.                                   |        | , ,,,,,,,,,,,,,,,,,,,,,,,,,,,,,,,,,,,,, |
| 2.       | Total Federal Disbursements                                                                 |                                       |                                         |        |                                         |
|          | (subtract Line 21(a)(ii) and Line 30(a)(ii)                                                 |                                       |                                         |        |                                         |
|          | from Line 31)                                                                               |                                       | A                                       |        | 3,161.00                                |
|          |                                                                                             | ,                                     |                                         |        |                                         |