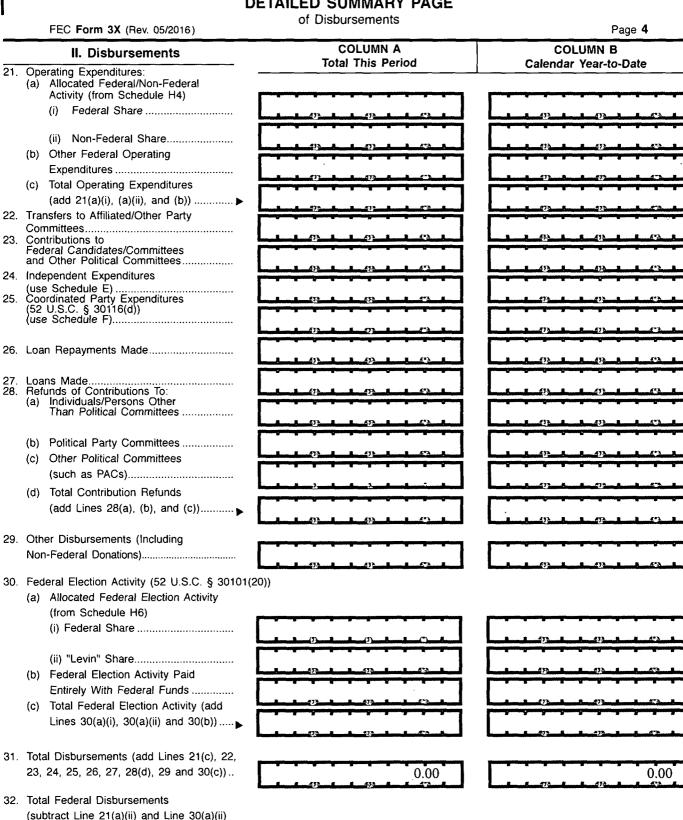

## DETAILED SUMMARY PAGE

23.

24.

25.

27. 28

from Line 31).....

## DETAILED SUMMARY PAGE of Disbursements

| FEC Form 3X (Rev. 05/2016) |                                                                             |                               | Page 5                            |
|----------------------------|-----------------------------------------------------------------------------|-------------------------------|-----------------------------------|
| _                          | III. Net Contributions/<br>Operating Expenditures                           | COLUMN A<br>Total This Period | COLUMN B<br>Calendar Year-to-Date |
| 33.                        | Total Contributions (other than loans)<br>(from Line 11(d), page 3)         | ,<br>                         |                                   |
| 34.                        | Total Contribution Refunds<br>(from Line 28(d))                             |                               |                                   |
| 35.                        | Net Contributions (other than loans)<br>(subtract Line 34 from Line 33)     |                               | 413 413                           |
| 36.                        | Total Federal Operating Expenditures<br>(add Line 21(a)(i) and Line 21(b))▶ | £72 £73 £73                   | £)à                               |
| 37.                        | Offsets to Operating Expenditures<br>(from Line 15, page 3)                 |                               |                                   |
| 38.                        | Net Operating Expenditures<br>(subtract Line 37 from Line 36)               | 0.00                          | 0.00                              |