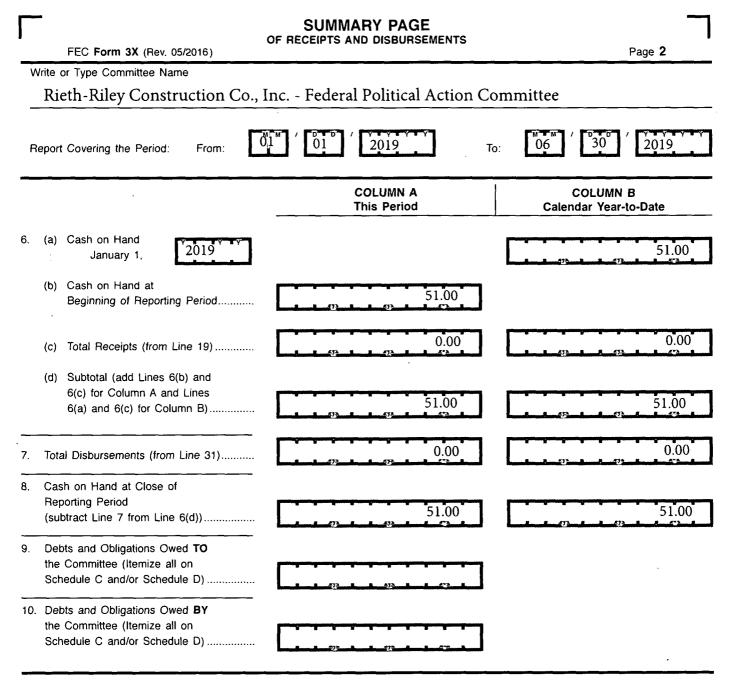

Sep 20 (M9<br>Oct 20 (M10<br>General (12G)<br>Special (12S)<br>Runoff (30R) | ) Nov 20 (N<br>(Non-Election<br>Year Only)<br>Dec 20 (N<br>(Non-Election<br>Year Only) | n<br>M12)<br>YE)<br>2R) |
| 5. Covering Period<br>I certify that I have exactly<br>Type or Print Name of Teasurer<br>Signature of Treasurer<br>NOTE: Submission of fals<br>Office<br>Use<br>Only | Treasurer Michae                                                                                                        | el J. Weber                               | ,                              | Dat     | te 01 /                                                                                                     | lete.                                                                                  | 30109                   |

٩



This committee has qualified as a multicandidate committee. (see FEC FORM 1M)

## For further information contact:

Federal Election Commission 999 E Street, NW Washington, DC 20463

> Toll Free 800-424-9530 Local 202-694-1100

| Γ        | DETAILED SUMMARY PAGE                                                                                                                                                                              |                                                                                   |                                                                    |  |
|----------|------------------------------------------------------------------------------------------------------------------------------------------------------------------------------------------------