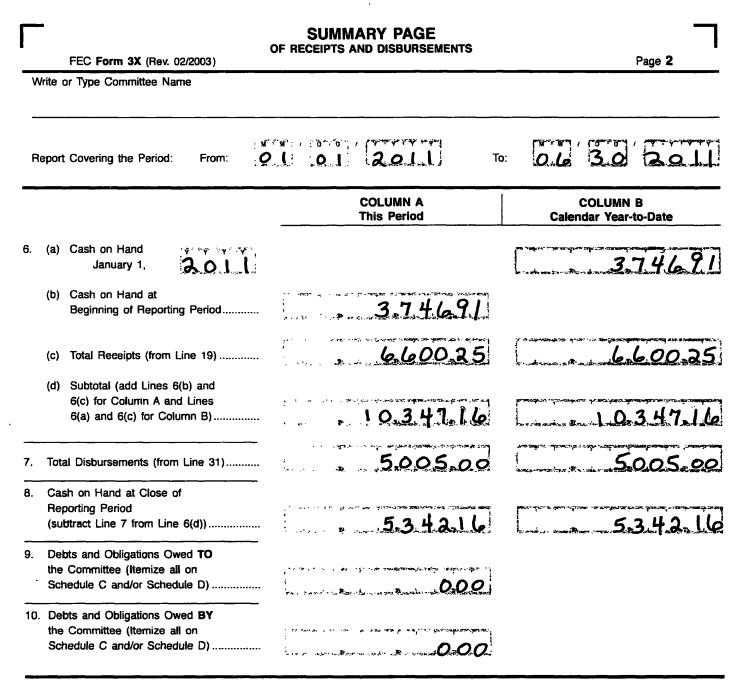

| Termination Report<br>(TER)                                                                                           |                        | Report fo                       | Filection on                     | <b>'a</b>                  | · ~                  |                                                | in the<br>State of                         |
| I certify that<br>Type or Prin<br>Signature of<br>NOTE: Subm | ng Period <b>D I</b><br>It I have examined this<br>int Name of Treasurer<br>If Treasurer<br>nission of false, errored |                        | TAMI                            | es A.<br>OM                      | McC                        |                      | te 07 2<br>S Report to the penalt              | nte.<br>92011                              |



लली

57

This committee has qualified as a multicandidate committee. (see FEC FORM 1M)

## For further information contact:

Federal Election Commission 999 E Street, NW Washington, DC 20463

Toll Free 800-424-9530 Local 202-694-1100

|      | FEC Form 3X (Rev. 06/2004)                                  | ·