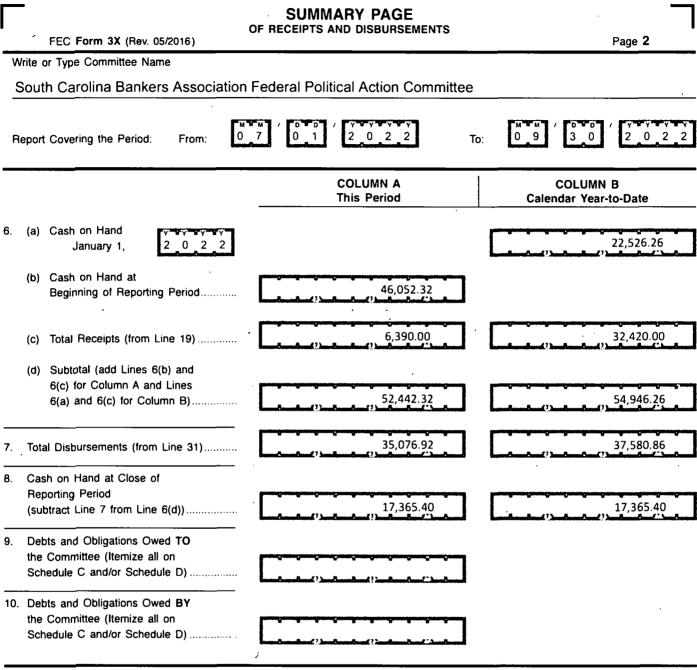

Re: October Quarterly 2022

Dear Sir or Madam,

Attached is the October 2022 Quarterly FEC Form 3X, including schedules A and B, for the South Carolina Bankers Association Federal Political Action Committee. Please let me know if there is additional information that you require.