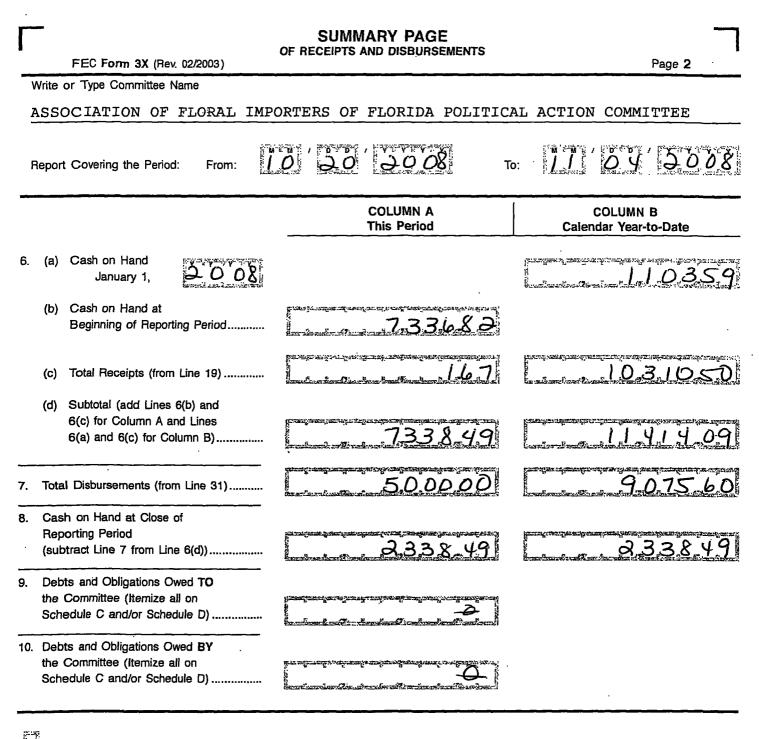

| FE                             | C FORM 3X<br>Rev. 12/2004                     |

29039971170

i



This committee has qualified as a multicandidate committee. (see FEC FORM 1M)

#### For further information contact:

Federal Election Commission 999 E Street, NW Washington, DC 20463

Toll Free 800-424-9530 Local 202-694-1100

5

| Γ   | -                                                                                           | DETAILED SUMMARY PAGE<br>of Receipts