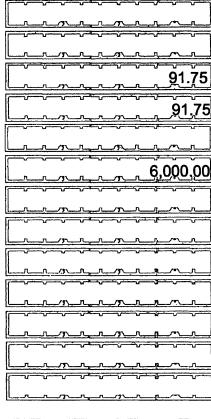

### COLUMN A stal This Period

<u>91,75</u>

91.75

л

6,000,00

2,100.00

8,191.75

8,191.75