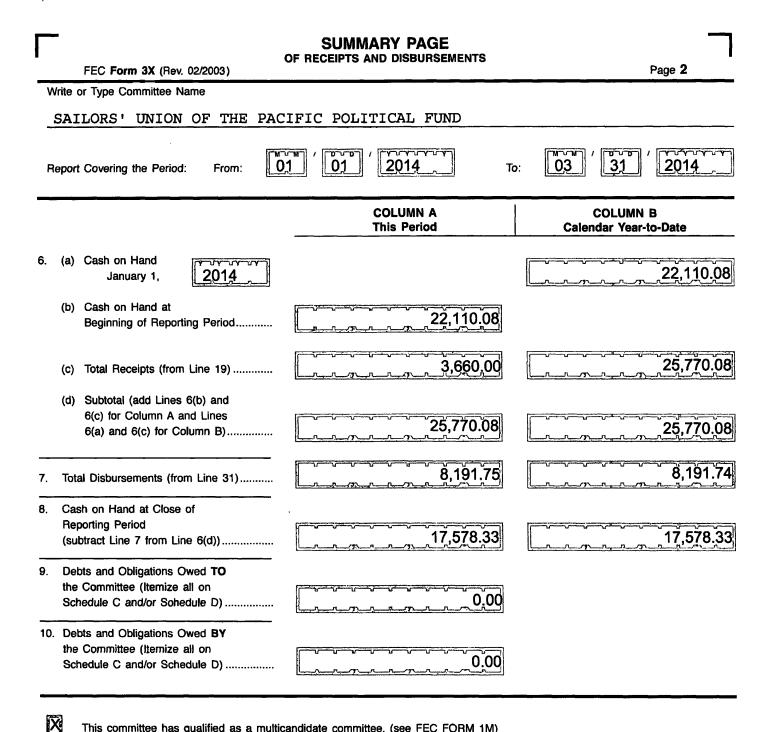

#### For further information contact:

**Federal Election Commission** 999 E Street, NW Washington, DC 20463

Toll Free 800-424-9530 Local 202-694-1100

O μ. humd 2 5  $\sim$ **F**Mar | M 4 0

(LEAD

|           |                                                          | ETAILED SUMMARY PAGE<br>of Receipts               | Page 3                                                    |
|-----------|----------------------------------------------------------|---------------------------------------------------|-----------------------------------------------------------|
|           | FEC Form 3X (Rev. 06/2004)<br>ite or Type Committee Name |                                                   | raye J                                                    |
|           |                                                          |                                                   |                                                           |
| <u>_S</u> | AILORS' UNION OF THE PACIFI                              |                                                   |                                                           |
| Re        | port Covering the Period: From:                          |                                                   |                                                           |
|           | I. Receipts                                              | COLUMN A<br>Total This Period                     | COLUMN B<br>Calendar Year-to-Date                         |
| 11.       | Contributions (other than loans) From:                   |                                                   |                                                           |
|           | (a) Individuals/Persons Other                            |                                                   |                                                           |
|           | Than Political Committees (i) Itemized (use Schedule A)  | 400.00                                            | 400.00                                                    |
|           |                                                          |                                                   |                                                           |
|           | (ii) Unitemized                                          | 3,260,00                                          | 3,260,00                                                  |
|           | (iii) TOTAL (add                                         |                                                   |                                                           |
|           | Lines 11(a)(i) and (ii)                                  | 3,660.00                                          | 3,660,00                                                  |
|           |                                                          |                                                   |                                                           |
|           | (b) Political Party Committees                           |                                                   |                                                           |
|           | (such as PACs)                                           |                                                   |                                                           |
|           | (d) Total Contributions (add Lines                       |                                                   |                                                           |
|           | 11(a)(iii), (b), and (c)) (Carry                         |                                                   | 3,660.00                                                  |
|           | Totals to Line 33, page 5)                               | 3,660.00                                          | <b>3,000.00</b>                                           |
|           | Transfers From Affiliated/Other                          |                                                   |                                                           |
|           | Party Committees                                         |                                                   |                                                           |
| 13        | All Loans Received                                       |                                                   |                                                           |
| 10.       |                                                          |                                                   |                                                           |
| 14        | Loan Repayments Received                                 |                                                   |                                                           |
|           | Offsets To Operating Expenditures                        |                                                   |                                                           |
|           | (Refunds, Rebates, etc.)                                 | [ <del>````````````````````````````````````</del> | {~~~~~~~~~~~~~~~~~~~~~~~~~~~~~~~~~~~~~                    |
|           | (Carry Totals to Line 37, page 5)                        |                                                   |                                                           |
|           | Refunds of Contributions Made                            |                                                   |                                                           |
|           | to Federal Candidates and Other                          |                                                   |                                                           |
| 17        | Political Committees<br>Other Federal Receipts           | Lange and a second                                |                                                           |
| 17.       | (Dividends, Interest, etc.)                              | <u>}</u>                                          |                                                           |
| 18.       | Transfers from Non-Federal and Levin Funds               |                                                   | LAAAA                                                     |
|           | (a) Non-Federal Account                                  | <u>المعمر معمر معمر معمر معمر معمر معمر معمر</u>  |                                                           |
|           | (from Schedule H3)                                       | Land and the stand and the stand                  |                                                           |
|           |                                                          |                                                   | ·····································                     |
|           | (b) Levin Funds (from Schedule H5)                       | Lange mar mar and                                 |                                                           |
|           |                                                          |                                                   | [                                                         |
|           | (c) Total Transfers (add 18(a) and 18(b))                |                                                   | Langerand                                                 |
|           |                                                          |                                                   |                                                           |
| 19.       | Total Receipts (add Lines 11(d),                         |                                                   |                                                           |
|           | 12, 13, 14, 15, 16, 17, and 18(c)) >                     | 3,660.00                                          | 3,660,00                                                  |
| ~~        | Table Fordered Description                               |                                                   | التبييا ليك . معلا الإساليك ( المك تصبع يسدى يهد يست يسير |
| 20.       | Total Federal Receipts                                   |                                                   |                                                           |
|           | (subtract Line 18(c) from Line 19)►                      | 3,660.00                                          | 3,660.00                                                  |