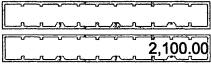

### COLUMN A stal This Period

<u>91,75</u>

91.75

л

6,000,00

2,100.00

8,191.75

8,191.75