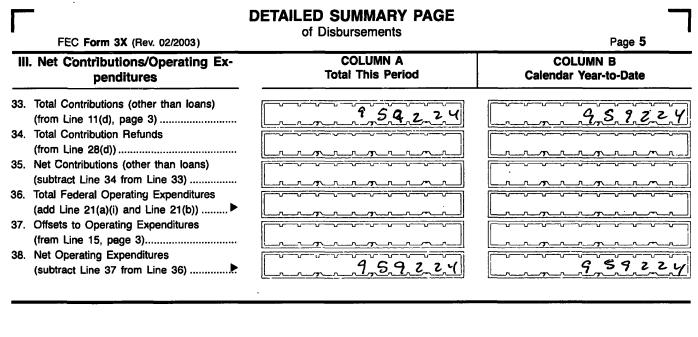

## DETAILED SUMMARY PAGE

| FEC Form 3X (Rev. 02/2003)                                                                             | of Disbursements                                   | Page 4                            |
|--------------------------------------------------------------------------------------------------------|----------------------------------------------------|-----------------------------------|
| II. Disbursements                                                                                      | COLUMN A<br>Total This Period                      | COLUMN B<br>Calendar Year-to-Date |
| 21. Operating Expenditures:<br>(a) Allocated Federal/Non-Federal                                       |                                                    |                                   |
| Activity (from Schedule H4)                                                                            | [                                                  |                                   |
| (i) Federal Share                                                                                      |                                                    |                                   |
| (,                                                                                                     |                                                    |                                   |
| (ii) Non-Federal Share                                                                                 |                                                    |                                   |
| (b) Other Federal Operating                                                                            |                                                    |                                   |
| Expenditures                                                                                           |                                                    |                                   |
| (c) Total Operating Expenditures                                                                       |                                                    |                                   |
| (add 21(a)(i), (a)(ii), and (b))                                                                       |                                                    |                                   |
| 22. Transfers to Affiliated/Other Party                                                                | [                                                  |                                   |
| Committees<br>23. Contributions to                                                                     |                                                    |                                   |
| Federal Candidates/Committees<br>and Other Political Committees                                        |                                                    | 385000                            |
|                                                                                                        |                                                    | <u>L_r_r_s_r_r_s</u>              |
| 24. Independent Expenditures                                                                           |                                                    |                                   |
| (use Schedule E)<br>25. Geordinated Party Expenditures                                                 |                                                    |                                   |
| (2 U.S.C. §441a(d))<br>(use Schedule F)                                                                |                                                    |                                   |
|                                                                                                        |                                                    |                                   |
| 26. Loan Repayments Made                                                                               |                                                    |                                   |
|                                                                                                        |                                                    |                                   |
| 27. Loans Made                                                                                         |                                                    |                                   |
| 28. Refunds of Contributions To:                                                                       |                                                    |                                   |
| (a) Individuals/Persons Other<br>Than Political Committees                                             |                                                    |                                   |
|                                                                                                        |                                                    |                                   |
| (b) Political Party Committees                                                                         |                                                    |                                   |
| (c) Other Political Committees                                                                         |                                                    |                                   |
| (such as PACs)                                                                                         |                                                    |                                   |
|                                                                                                        |                                                    |                                   |
| (d) Total Contribution Refunds                                                                         |                                                    |                                   |
| (add Lines 28(a), (b), and (c))                                                                        | L <u>r_r_r_r_r_r_r_</u>                            | L <u>r.r.n.r.n.r.r.n</u> r        |
|                                                                                                        |                                                    |                                   |
| 29. Other Disbursements                                                                                |                                                    |                                   |
| 20 Endered Floation Activity (0.11.8.0.8)                                                              | 421/00\\                                           |                                   |
| <ol> <li>Federal Election Activity (2 U.S.C. §4<br/>(a) Allocated Federal Election Activity</li> </ol> |                                                    | •                                 |
| (from Schedule H6)                                                                                     |                                                    |                                   |
| (i) Federal Share                                                                                      |                                                    |                                   |
|                                                                                                        |                                                    |                                   |
| (ii) "Levin" Share                                                                                     |                                                    |                                   |
| (b) Federal Election Activity Paid Er                                                                  |                                                    |                                   |
| With Federal Funds                                                                                     | 1                                                  |                                   |
| (c) Total Federal Election Activity (a                                                                 |                                                    |                                   |
| Lines 30(a)(i), 30(a)(ii) and 30(i                                                                     | b))▶                                               |                                   |
|                                                                                                        |                                                    |                                   |
| 31. Total Disbursements (add Lines 21(c                                                                |                                                    | ,<br>[                            |
| 23, 24, 25, 26, 27, 28(d), 29 and 30                                                                   | (c)) 285000                                        | 385000                            |
|                                                                                                        | لیسیالیے * بیداد ، جائی 77 میں ایس ویس لیس لیس لیس |                                   |
| 32. Total Federal Disbursements                                                                        |                                                    |                                   |
| (subtract Line 21(a)(ii) and Line 30(a                                                                 |                                                    |                                   |
| from Line 31)                                                                                          |                                                    | 335000                            |
| •                                                                                                      |                                                    |                                   |