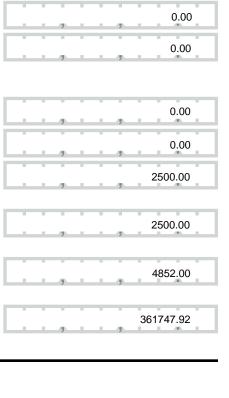

Image# 201612299040905167

FEC Form 3 (Revised 05/2016) COLUMN A COLUMN B **II. DISBURSEMENTS Total This Period Election Cycle-to-Date** 18576.29 354395.92 17. OPERATING EXPENDITURES..... 18. TRANSFERS TO OTHER 0.00 0.00 AUTHORIZED COMMITTEES ..... 19. LOAN REPAYMENTS: (a) Of Loans Made or Guaranteed 0.00 0.00 by the Candidate..... 0.00 0.00 (b) Of All Other Loans ..... (c) TOTAL LOAN REPAYMENTS 0.00 0.00 (add Lines 19(a) and (b))..... 20. REFUNDS OF CONTRIBUTIONS TO: Individuals/Persons Other (a) 0.00 0.00 Than Political Committees ..... 0.00 0.00 (b) Political Party Committees..... Other Political Committees (c) 0.00 2500.00 (such as PACs) ..... (d) TOTAL CONTRIBUTION REFUNDS 0.00 2500.00 (add Lines 20(a), (b), and (c))..... 0.00 4852.00 21. OTHER DISBURSEMENTS ..... 22. TOTAL DISBURSEMENTS 18576.29 361747.92 (add Lines 17, 18, 19(c), 20(d), and 21)