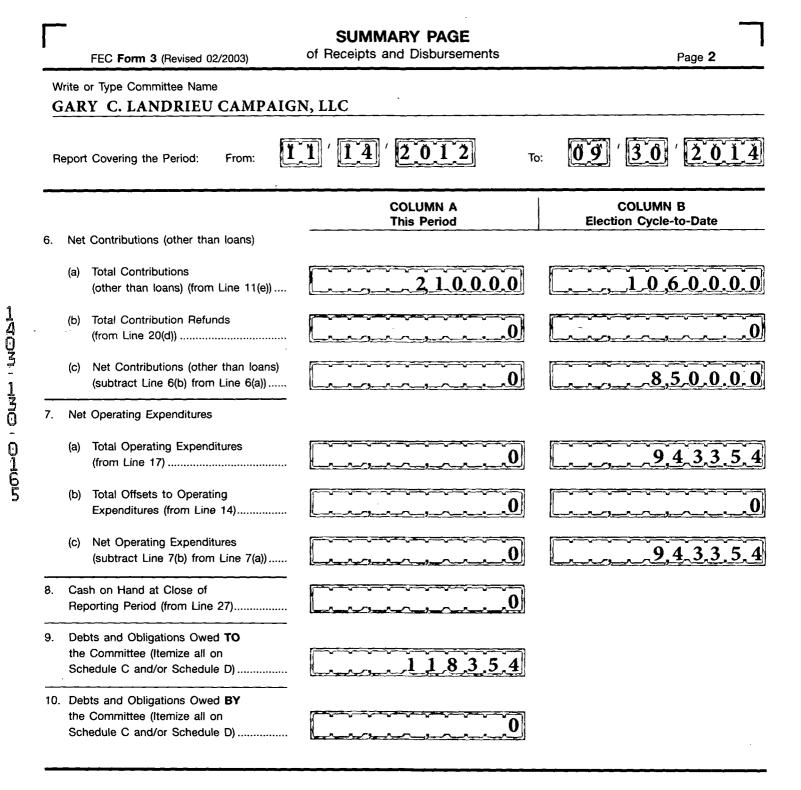

|                                                                                                                                                                             |                                                                                                                                                     |                                                                         |                                           | <b>–</b>                          |  |  |  |
|-----------------------------------------------------------------------------------------------------------------------------------------------------------------------------|-----------------------------------------------------------------------------------------------------------------------------------------------------|-------------------------------------------------------------------------|-------------------------------------------|-----------------------------------|--|--|--|
| FFC                                                                                                                                                                         | REPORT OF RECEIPTS<br>AND DISBURSEMENTS<br>For An Authorized Committee                                                                              |                                                                         |                                           | RECEIVED<br>28140CT-6 Add biny, 4 |  |  |  |
| 1. NAME OF TYP<br>COMMITTEE (in full)                                                                                                                                       |                                                                                                                                                     | Example: If typing, type<br>over the lines.                             | 12FE4M5                                   | <b>L'CEN</b> JER                  |  |  |  |
| $\begin{bmatrix} G_{1}A_{1}R_{1}Y_{1} & C_{1} & L_{1}A_{1}N_{1}D_{1}R_{1}I_{1}E_{1}U_{1} & C_{1}A_{1}M_{1}P_{1}A_{1}I_{1}G_{1}N_{1} & L_{1}L_{1}C_{1} \end{bmatrix}$        |                                                                                                                                                     |                                                                         |                                           |                                   |  |  |  |
|                                                                                                                                                                             | └─┘─┴─┴─┴─└─└─┴╶┴╶┶                                                                                                                                 |                                                                         |                                           |                                   |  |  |  |
| ADDRESS (number and street)                                                                                                                                                 | <b>3</b>   <b>0</b>   <b>0</b>   <b>8</b>    <b>C</b>   <b>H</b>   <b>E</b>   <b>F</b>                                                              | $M_{\rm H} E_{\rm I} N_{\rm I} T_{\rm I} E_{\rm I} U_{\rm I} R_{\rm I}$ |                                           |                                   |  |  |  |
| Check if different                                                                                                                                                          |                                                                                                                                                     |                                                                         |                                           | <u>↓_↓_↓_↓</u> ↓                  |  |  |  |
| than previously<br>reported. (ACC)                                                                                                                                          | $[\mathbf{E}_{\mathbf{W}_{1}}, \mathbf{O}_{\mathbf{R}_{1}}, \mathbf{L}_{\mathbf{U}_{1}}, \mathbf{E}_{\mathbf{U}_{1}}, \mathbf{N}_{\mathbf{U}_{1}}]$ | <u>s, , , , , , , , </u>                                                |                                           | 7,0,1,2,9,-                       |  |  |  |
| 2. FEC IDENTIFICATION NUM                                                                                                                                                   |                                                                                                                                                     |                                                                         | STATE                                     | ZIP CODE ▲<br>STATE ▼ DISTRICT    |  |  |  |
| C0054023                                                                                                                                                                    | 3. IS THIS<br>REPORT                                                                                                                                | NEW<br>(N) OR                                                           | AMEND<br>(A)                              |                                   |  |  |  |
| 4. TYPE OF REPORT (Choose<br>(a) Quarterly Reports:                                                                                                                         | e One) (b) 12-Day Pl                                                                                                                                | RE-Election Report for th                                               | e:                                        |                                   |  |  |  |
| April 15 Quarterly Repo                                                                                                                                                     | ort (Q1)                                                                                                                                            | Primary (12P)                                                           | General (1)                               | 2G) [] Runoff (12R)               |  |  |  |
| July 15 Quarterly Repo                                                                                                                                                      |                                                                                                                                                     | Convention (12C)                                                        | Special (12                               | 2S)                               |  |  |  |
| October 15 Quarterly R                                                                                                                                                      |                                                                                                                                                     |                                                                         | ) ( [ • • • • • • • • • • • • • • • • • • | in the State of                   |  |  |  |
| January 31 Year-End Report (YE) (c) 30-Day POST-Election Report for the:                                                                                                    |                                                                                                                                                     |                                                                         |                                           |                                   |  |  |  |
| ( <b>2</b> 5)                                                                                                                                                               |                                                                                                                                                     | General (30G)                                                           | Runoff (30                                | R) 🗍 Special (30S)                |  |  |  |
| U Termination Report (TE                                                                                                                                                    | R) Election of                                                                                                                                      |                                                                         | ) / [                                     | in the State of                   |  |  |  |
| 5. Covering Period 11' 14' 2012 through 09' 30' 2014                                                                                                                        |                                                                                                                                                     |                                                                         |                                           |                                   |  |  |  |
| I certify that I have examined this Report and to the best of my knowledge and belief it is true, correct and complete.<br>Type or Print Name of Treasurer ARRY C. LANDRIEU |                                                                                                                                                     |                                                                         |                                           |                                   |  |  |  |
| Signature of Treasurer                                                                                                                                                      | Jandin                                                                                                                                              | /                                                                       | Date                                      | 30/2014                           |  |  |  |
| NOTE: Submission of false, erroneous, or incomplete information may subject the person signing this Report to the penalties of 2 U.S.C. §437g.                              |                                                                                                                                                     |                                                                         |                                           |                                   |  |  |  |
| Office<br>Use<br>Only                                                                                                                                                       |                                                                                                                                                     |                                                                         |                                           | FEC FORM 3<br>(Revised 02/2003)   |  |  |  |