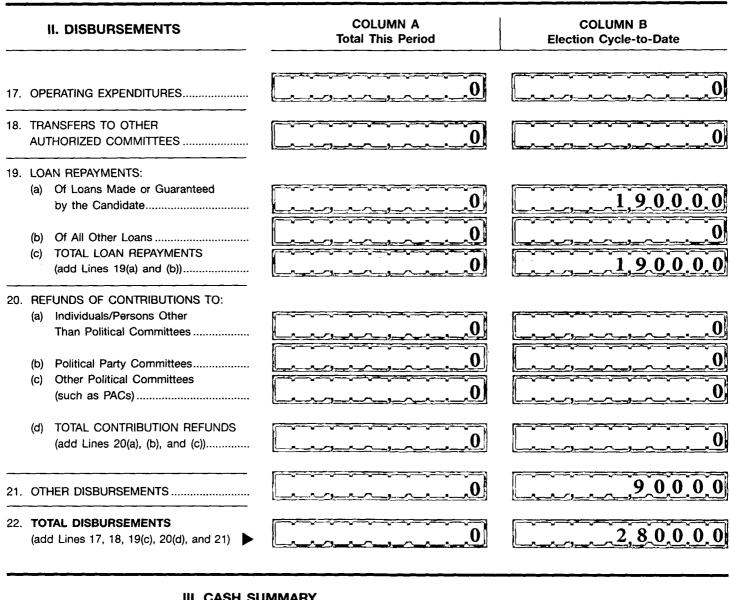

## III. CASH SUMMARY

| 23. | CASH ON HAND AT BEGINNING OF REPORTING PERIOD                             | 0  |
|-----|---------------------------------------------------------------------------|----|
| 24  | TOTAL RECEIPTS THIS PERIOD (from Line 16, page 3)                         | 0  |
| 25  | SUBTOTAL (add Line 23 and Line 24)                                        | ,0 |
| 26  | TOTAL DISBURSEMENTS THIS PERIOD (from Line 22)                            |    |
| 27. | CASH ON HAND AT CLOSE OF REPORTING PERIOD (subtract Line 26 from Line 25) | 0  |
|     |                                                                           |    |