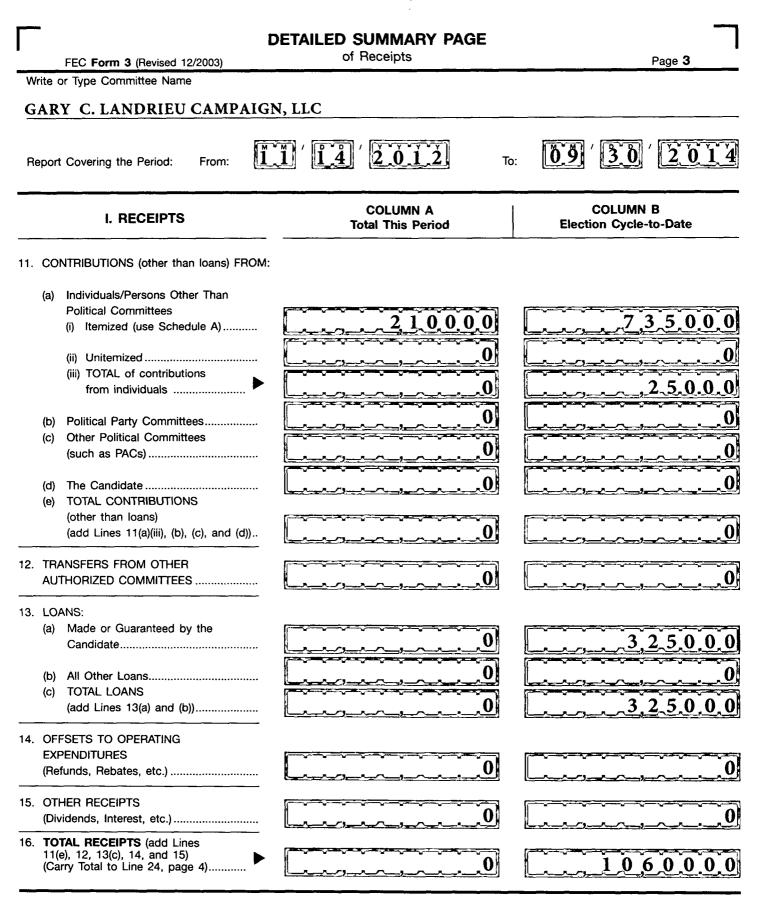

|                                                                                                                                                                             |                                                                                                                                                     |                                                                         |                                           | <b>–</b>                          |  |  |  |
|-----------------------------------------------------------------------------------------------------------------------------------------------------------------------------|-----------------------------------------------------------------------------------------------------------------------------------------------------|-------------------------------------------------------------------------|-------------------------------------------|-----------------------------------|--|--|--|
| FFC                                                                                                                                                                         | REPORT OF RECEIPTS<br>AND DISBURSEMENTS<br>For An Authorized Committee                                                                              |                                                                         |                                           | RECEIVED<br>28140CT-6 Add biny, 4 |  |  |  |
| 1. NAME OF TYP<br>COMMITTEE (in full)                                                                                                                                       |                                                                                                                                                     | Example: If typing, type<br>over the lines.                             | 12FE4M5                                   | <b>L'CEN</b> JER                  |  |  |  |
| $\begin{bmatrix} G_{1}A_{1}R_{1}Y_{1} & C_{1} & L_{1}A_{1}N_{1}D_{1}R_{1}I_{1}E_{1}U_{1} & C_{1}A_{1}M_{1}P_{1}A_{1}I_{1}G_{1}N_{1} & L_{1}L_{1}C_{1} \end{bmatrix}$        |                                                                                                                                                     |                                                                         |                                           |                                   |  |  |  |
|                                                                                                                                                                             | └─┘─┴─┴─┴─└─└─┴╶┴╶┶                                                                                                                                 |                                                                         |                                           |                                   |  |  |  |
| ADDRESS (number and street)                                                                                                                                                 | <b>3</b>   <b>0</b>   <b>0</b>   <b>8</b>    <b>C</b>   <b>H</b>   <b>E</b>   <b>F</b>                                                              | $M_{\rm H} E_{\rm I} N_{\rm I} T_{\rm I} E_{\rm I} U_{\rm I} R_{\rm I}$ |                                           |                                   |  |  |  |
| Check if different                                                                                                                                                          |                                                                                                                                                     |                                                                         |                                           | <u>↓_↓_↓_↓</u> ↓                  |  |  |  |
| than previously<br>reported. (ACC)                                                                                                                                          | $[\mathbf{E}_{\mathbf{W}_{1}}, \mathbf{O}_{\mathbf{R}_{1}}, \mathbf{L}_{\mathbf{U}_{1}}, \mathbf{E}_{\mathbf{U}_{1}}, \mathbf{N}_{\mathbf{U}_{1}}]$ | <u>s, , , , , , , , </u>                                                |                                           | 7,0,1,2,9,-                       |  |  |  |
| 2. FEC IDENTIFICATION NUM                                                                                                                                                   |                                                                                                                                                     |                                                                         | STATE                                     | ZIP CODE ▲<br>STATE ▼ DISTRICT    |  |  |  |
| C0054023                                                                                                                                                                    | 3. IS THIS<br>REPORT                                                                                                                                | NEW<br>(N) OR                                                           | AMEND<br>(A)                              |                                   |  |  |  |
| 4. TYPE OF REPORT (Choose<br>(a) Quarterly Reports:                                                                                                                         | e One) (b) 12-Day Pl                                                                                                                                | RE-Election Report for th                                               | e:                                        |                                   |  |  |  |
| April 15 Quarterly Repo                                                                                                                                                     | ort (Q1)                                                                                                                                            | Primary (12P)                                                           | General (1)                               | 2G) [] Runoff (12R)               |  |  |  |
| July 15 Quarterly Repo                                                                                                                                                      |                                                                                                                                                     | Convention (12C)                                                        | Special (12                               | 2S)                               |  |  |  |
| October 15 Quarterly R                                                                                                                                                      |                                                                                                                                                     |                                                                         | ) ( [ • • • • • • • • • • • • • • • • • • | in the State of                   |  |  |  |
| January 31 Year-End Report (YE) (c) 30-Day POST-Election Report for the:                                                                                                    |                                                                                                                                                     |                                                                         |                                           |                                   |  |  |  |
| ( <b>2</b> 5)                                                                                                                                                               |                                                                                                                                                     | General (30G)                                                           | Runoff (30                                | R) 🗍 Special (30S)                |  |  |  |
| U Termination Report (TE                                                                                                                                                    | R) Election of                                                                                                                                      |                                                                         | ) / [                                     | in the State of                   |  |  |  |
| 5. Covering Period 11' 14' 2012 through 09' 30' 2014                                                                                                                        |                                                                                                                                                     |                                                                         |                                           |                                   |  |  |  |
| I certify that I have examined this Report and to the best of my knowledge and belief it is true, correct and complete.<br>Type or Print Name of Treasurer ARRY C. LANDRIEU |                                                                                                                                                     |                                                                         |                                           |                                   |  |  |  |
| Signature of Treasurer                                                                                                                                                      | Jandin                                                                                                                                              | /                                                                       | Date                                      | 30/2014                           |  |  |  |
| NOTE: Submission of false, erroneous, or incomplete information may subject the person signing this Report to the penalties of 2 U.S.C. §437g.                              |                                                                                                                                                     |                                                                         |                                           |                                   |  |  |  |
| Office<br>Use<br>Only                                                                                                                                                       |                                                                                                                                                     |                                                                         |                                           | FEC FORM 3<br>(Revised 02/2003)   |  |  |  |