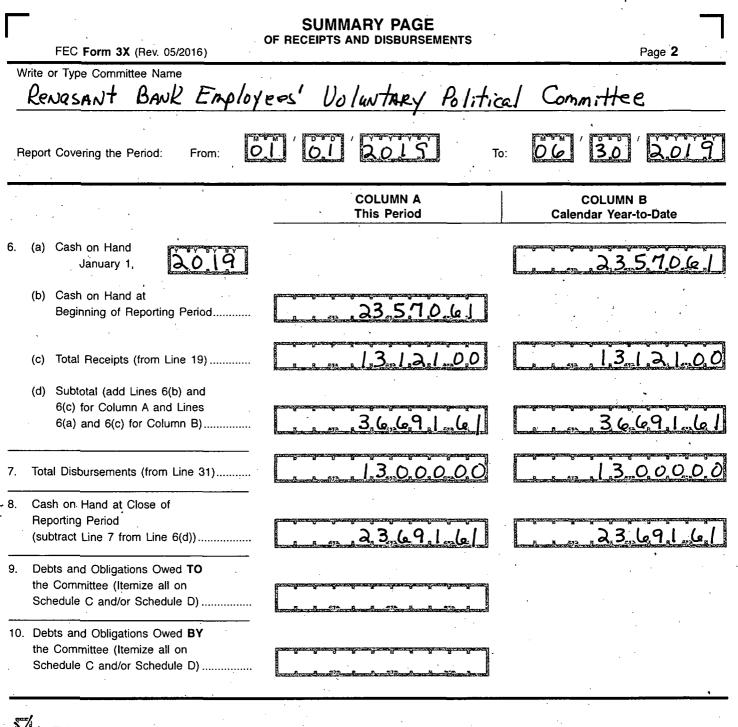

| FEC<br>FORM 3X                                                                                        | AND                                                                                                      | ORT OF F<br>DISBURS                                                                                  | SEMENT                         | 'S                   |                        | AECEIVED<br>MAIL CENT<br>Long use North |              |
|-------------------------------------------------------------------------------------------------------|----------------------------------------------------------------------------------------------------------|------------------------------------------------------------------------------------------------------|--------------------------------|----------------------|------------------------|-----------------------------------------|--------------|
| 1. NAME OF<br>COMMITTEE (in                                                                           |                                                                                                          | R PRINT ▼                                                                                            | Example: If typover the lines. | oing, type           | 12FE4M                 |                                         |              |
| Renasant, Bank Employees' Voluntary Political                                                         |                                                                                                          |                                                                                                      |                                |                      |                        |                                         |              |
| ADDRESS (number and                                                                                   | d street) $\Delta_1 U_1$                                                                                 | 9, TROY                                                                                              | JIREEI                         |                      | <u> </u>               | <u> </u>                                | <u> </u>     |
| Check if diffe<br>than previous<br>reported. (AC                                                      |                                                                                                          | pello                                                                                                |                                | └╍┷╌┷┙               | MS                     | 38804                                   | - <u> </u> ] |
| 2. FEC IDENTIFIC                                                                                      | ATION NUMBER                                                                                             |                                                                                                      | · •                            |                      | STATE A                | ZIP CO                                  |              |
| C 0.0.1.4                                                                                             | 1,1,7,5,9                                                                                                | 3. IS<br>RE                                                                                          |                                | NEW<br>(N) <b>OR</b> |                        | MENDED<br>)                             |              |
| July 15<br>Quarterly<br>October<br>Quarterly<br>January<br>Year-End<br>July 31<br>Report (<br>Year On | y Report (Q1)<br>y Report (Q2)<br>15<br>y Report (Q3)<br>31<br>1 Report (YE)<br>Mid-Year<br>Non-election | Apport La Mar 2<br>Due On: Apr 2<br>Apr 2<br>) 12-Day<br>PRE-Election<br>Report for the:<br>Election | General (3                     |                      | Sep                    | (12S)<br>in the<br>State                | of           |
| I certify that I have e<br>Type or Print Name o<br>Signature of Treasure                              | of Treasurer                                                                                             | t and to the best of r<br>INN McMi<br>McMillan                                                       |                                |                      | ue, correct an<br>Date | d complete.                             | 2019         |
| NOTE: Submission of<br>Office<br>Use<br>Only                                                          | false, erroneous, or                                                                                     | incomplete information                                                                               | may subject the p              | erson signing t      | this Report to t       | FEC FO<br>Rev. 05/                      | RM 3X        |