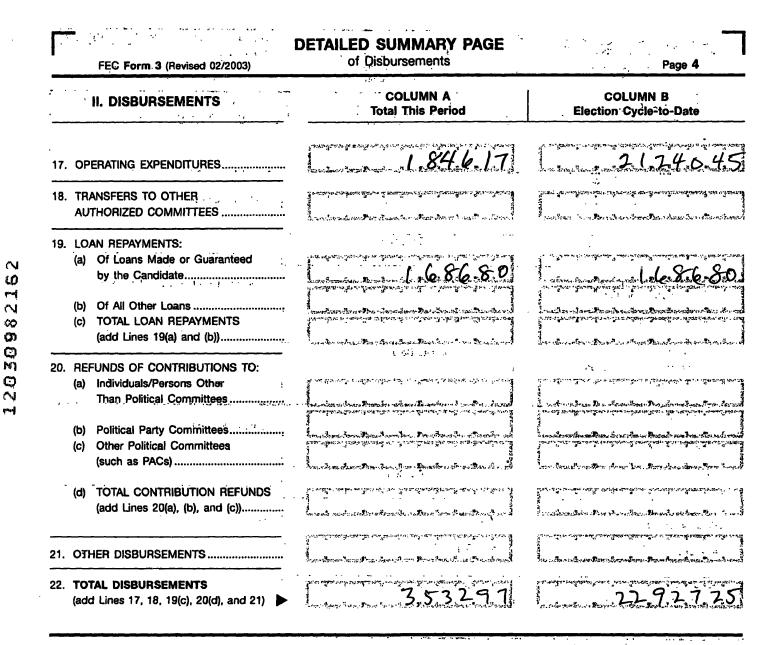

\_

12030982159

.

÷

r,

| Γ   | - FEC Form 3 (Revised 02/2003)                                                                                              | SUMMARY PAGE<br>of Receipts and Disbursements                                                                                                                                                                                                                                                                                                                                                                                                                                                                                                                                                                                                                                                                                                                                                                                                                                                                                                                                                                                                                                                                                                                                                                                                                                                                                                                                                                                                                                                                                                                                                                                                                                                                                                                                                                                                                                                                                                                                                                                                                                                                               | . Page <b>2</b>                                                                                                                                                                                                                                                                                                                                      |  |  |
|-----|-----------------------------------------------------------------------------------------------------------------------------|-----------------------------------------------------------------------------------------------------------------------------------------------------------------------------------------------------------------------------------------------------------------------------------------------------------------------------------------------------------------------------------------------------------------------------------------------------------------------------------------------------------------------------------------------------------------------------------------------------------------------------------------------------------------------------------------------------------------------------------------------------------------------------------------------------------------------------------------------------------------------------------------------------------------------------------------------------------------------------------------------------------------------------------------------------------------------------------------------------------------------------------------------------------------------------------------------------------------------------------------------------------------------------------------------------------------------------------------------------------------------------------------------------------------------------------------------------------------------------------------------------------------------------------------------------------------------------------------------------------------------------------------------------------------------------------------------------------------------------------------------------------------------------------------------------------------------------------------------------------------------------------------------------------------------------------------------------------------------------------------------------------------------------------------------------------------------------------------------------------------------------|------------------------------------------------------------------------------------------------------------------------------------------------------------------------------------------------------------------------------------------------------------------------------------------------------------------------------------------------------|--|--|
| -   | Write or Type Committee Name<br>Delincla Morgan for Congress<br>Report Covering the Period: From: 10 18 2012 To: 12 86 2612 |                                                                                                                                                                                                                                                                                                                                                                                                                                                                                                                                                                                                                                                                                                                                                                                                                                                                                                                                                                                                                                                                                                                                                                                                                                                                                                                                                                                                                                                                                                                                                                                                                                                                                                                                                                                                                                                                                                                                                                                                                                                                                                                             |                                                                                                                                                                                                                                                                                                                                                      |  |  |
|     | ,                                                                                                                           | COLUMN A<br>This Period                                                                                                                                                                                                                                                                                                                                                                                                                                                                                                                                                                                                                                                                                                                                                                                                                                                                                                                                                                                                                                                                                                                                                                                                                                                                                                                                                                                                                                                                                                                                                                                                                                                                                                                                                                                                                                                                                                                                                                                                                                                                                                     | COLUMN B<br>Election Cycle-to-Date                                                                                                                                                                                                                                                                                                                   |  |  |
| 6.  | Net Contributions (other than loans)                                                                                        |                                                                                                                                                                                                                                                                                                                                                                                                                                                                                                                                                                                                                                                                                                                                                                                                                                                                                                                                                                                                                                                                                                                                                                                                                                                                                                                                                                                                                                                                                                                                                                                                                                                                                                                                                                                                                                                                                                                                                                                                                                                                                                                             |                                                                                                                                                                                                                                                                                                                                                      |  |  |
|     | (a) Total Contributions<br>(other than loans) (from Line 11(e))                                                             | , 1,7,83.97                                                                                                                                                                                                                                                                                                                                                                                                                                                                                                                                                                                                                                                                                                                                                                                                                                                                                                                                                                                                                                                                                                                                                                                                                                                                                                                                                                                                                                                                                                                                                                                                                                                                                                                                                                                                                                                                                                                                                                                                                                                                                                                 | 11.366.00                                                                                                                                                                                                                                                                                                                                            |  |  |
|     | (b) Total Contribution Refunds<br>(from Line 20(d))                                                                         | ۲۰۰۰ میں میں ۲۰۰۶ میں میں ۲۰۰۶ میں میں میں ۲۰۰۶<br>میں میں میں میں میں میں میں میں میں میں                                                                                                                                                                                                                                                                                                                                                                                                                                                                                                                                                                                                                                                                                                                                                                                                                                                                                                                                                                                                                                                                                                                                                                                                                                                                                                                                                                                                                                                                                                                                                                                                                                                                                                                                                                                                                                                                                                                                                                                                                                  | ge staal geval aan oorden de strangeren gewoorde van de strangeren strangeren strangeren strangeren strangeren<br>Ster mee was alleren Gewongto megeneerste de strangeren strangeren strangeren strangeren strangeren strangeren<br>Ster mee was alleren Gewongto megeneerste de strangeren strangeren strangeren strangeren strangeren strangeren s |  |  |
|     | (c) Net Contributions (other than loans)<br>(subtract Line 6(b) from Line 6(a))                                             | 1,7-8.3.97                                                                                                                                                                                                                                                                                                                                                                                                                                                                                                                                                                                                                                                                                                                                                                                                                                                                                                                                                                                                                                                                                                                                                                                                                                                                                                                                                                                                                                                                                                                                                                                                                                                                                                                                                                                                                                                                                                                                                                                                                                                                                                                  | , 11,366.00                                                                                                                                                                                                                                                                                                                                          |  |  |
| 7.  | Net Operating Expenditures                                                                                                  |                                                                                                                                                                                                                                                                                                                                                                                                                                                                                                                                                                                                                                                                                                                                                                                                                                                                                                                                                                                                                                                                                                                                                                                                                                                                                                                                                                                                                                                                                                                                                                                                                                                                                                                                                                                                                                                                                                                                                                                                                                                                                                                             |                                                                                                                                                                                                                                                                                                                                                      |  |  |
|     | (a) Total Operating Expenditures<br>(from Line 17)                                                                          | adra faith a chuirean ann an 11 an 8 a 4 a Grai Anna Anna Anna Anna Anna Anna Anna An                                                                                                                                                                                                                                                                                                                                                                                                                                                                                                                                                                                                                                                                                                                                                                                                                                                                                                                                                                                                                                                                                                                                                                                                                                                                                                                                                                                                                                                                                                                                                                                                                                                                                                                                                                                                                                                                                                                                                                                                                                       | , 21,7/21.05                                                                                                                                                                                                                                                                                                                                         |  |  |
|     | (b) Total Offsets to Operating<br>Expenditures (from Line 14)                                                               | san aga an aga an aga an                                                                                                                                                                                                                                                                                                                                                                                                                                                                                                                                                                                                                                                                                                                                                                                                                                                                                                                                                                                                                                                                                                                                                                                                                                                                                                                                                                                                                                                                                                                                                                                                                                                                                                                                                                                                                                                                                                                                                                                                                                                                | sa setter en                                                                                                                                                                                                                                                                                                     |  |  |
|     | (c) Net Operating Expenditures<br>(subtract Line 7(b) from Line 7(a))                                                       | 1,846.17                                                                                                                                                                                                                                                                                                                                                                                                                                                                                                                                                                                                                                                                                                                                                                                                                                                                                                                                                                                                                                                                                                                                                                                                                                                                                                                                                                                                                                                                                                                                                                                                                                                                                                                                                                                                                                                                                                                                                                                                                                                                                                                    | , 21,721.05                                                                                                                                                                                                                                                                                                                                          |  |  |
| 8.  | Cash on Hand at Close of<br>Reporting Period (from Line 27)                                                                 | -(1,853.57)                                                                                                                                                                                                                                                                                                                                                                                                                                                                                                                                                                                                                                                                                                                                                                                                                                                                                                                                                                                                                                                                                                                                                                                                                                                                                                                                                                                                                                                                                                                                                                                                                                                                                                                                                                                                                                                                                                                                                                                                                                                                                                                 |                                                                                                                                                                                                                                                                                                                                                      |  |  |
| 9.  | Debts and Obligations Owed <b>TO</b><br>the Committee (Itemize all on<br>Schedule C and/or Schedule D)                      | an and glume state and a fill of the state and a second |                                                                                                                                                                                                                                                                                                                                                      |  |  |
| 10. | Debts and Obligations Owed <b>BY</b><br>the Committee (Itemize all on<br>Schedule C and/or Schedule D)                      | ana an                                                                                                                                                                                                                                                                                                                                                                                                                                                                                                                                                                                                                                                                                                                                                                                                                                                                                                                                                                                                                                                                                                                                                                                                                                                                                                                                                                                                                                                                                                                                                                                                                                                                                                                                                                                                                                                                                                                                                                                                                                                                                     | · · · · · · · · · · · · · · · · · · ·                                                                                                                                                                                                                                                                                                                |  |  |