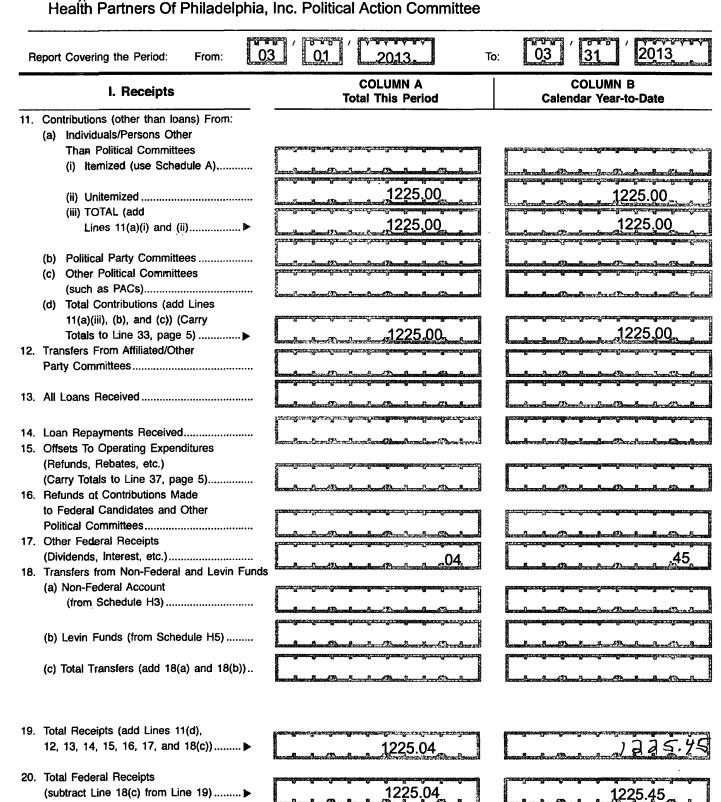

#### For further information contact:

Federal Election Commission 999 E Street, NW Washington, DC 20463

Toll Free 800-424-9530 Local 202-694-1100

of Receipts

Page 3

#### Write or Type Committee Name

FEC Form 3X (Rev. 06/2004)