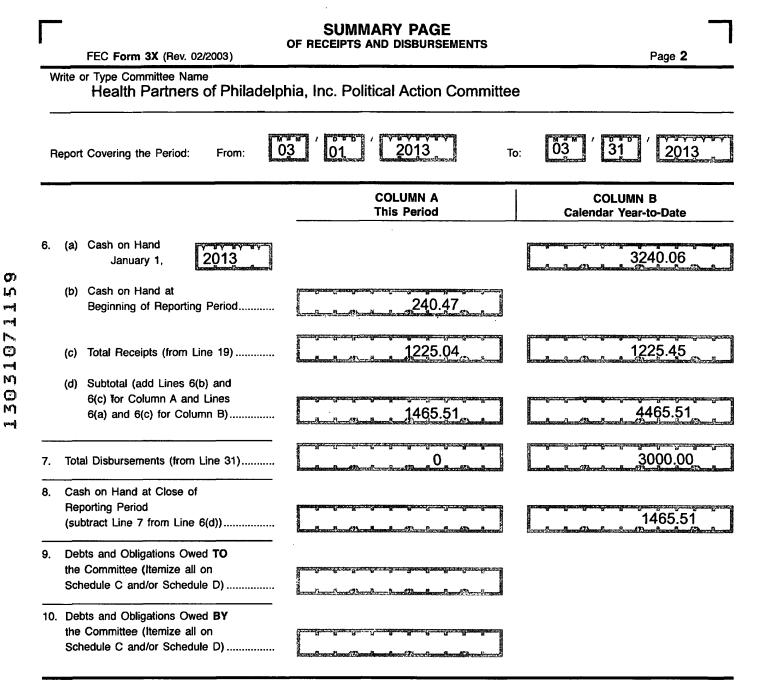

#### For further information contact:

Federal Election Commission 999 E Street, NW Washington, DC 20463

Toll Free 800-424-9530 Local 202-694-1100

of Receipts

Page 3

#### Write or Type Committee Name

FEC Form 3X (Rev. 06/2004)

### DETAILED SUMMARY PAGE

of Disbursements

FEC Form 3X (Rev. 02/2003)