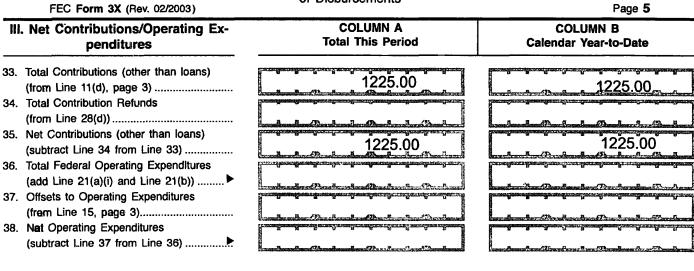

### DETAILED SUMMARY PAGE

of Disbursements

FEC Form 3X (Rev. 02/2003)

### DETAILED SUMMARY PAGE

of Disbursements

| Federal Election Commission<br>ENVELOPE REPLACEMENT PAGE FOR INCOMIN<br>The FEC added this page to the end of this filing to indicat |                             |
|--------------------------------------------------------------------------------------------------------------------------------------|-----------------------------|
| Hand Delivered                                                                                                                       | Date of Receipt             |
| USPS First Class Mail                                                                                                                | Postmarked<br>5/14/13       |
| USPS Registered/Certified                                                                                                            | Postmarked (R/C)            |
| USPS Priority Mail                                                                                                                   | Postmarked                  |
| Delivery Confirmation <sup>™</sup> or Signature Conf                                                                                 | irmation <sup>™</sup> Label |
| USPS Express Mail                                                                                                                    | Postmarked                  |
| Postmark Illegible                                                                                                                   |                             |
| No Postmark                                                                                                                          |                             |
| Overnight Delivery Service (Specify):                                                                                                | Shipping Date               |
| Next Busine                                                                                                                          | ess Day Delivery            |
| Received from House Records & Registration Office                                                                                    | Date of Receipt             |
| Received from Senate Public Records Office                                                                                           | Date of Receipt             |
| Received from Electronic Filing Office                                                                                               | Date of Receipt             |
| Date of Other (Specify):                                                                                                             | Receipt or Postmarked       |
| And                                                                                                                                  | 5/20/13                     |
| PREPARER<br>(3/2005)                                                                                                                 | DATE PREPARED               |