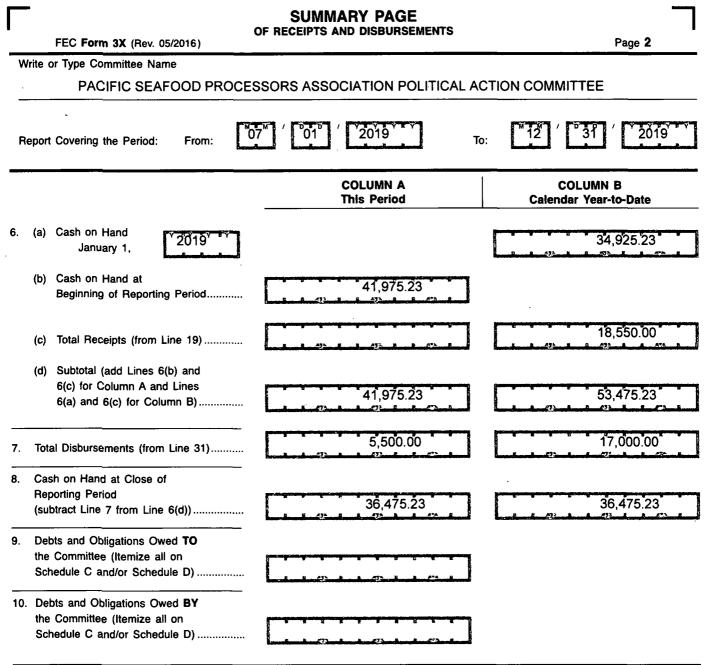

## For further information contact:

Federal Election Commission 1050 First Street, N.E. Washington, DC 20463

> Toll Free 800-424-9530 Local 202-694-1100

| Γ   | D                                                                                                                                                                            | ETAILED SUMMARY PAGE<br>of Receipts                                                                                                            | Г                                 |  |  |  |  |  |  |
|-----|------------------------------------------------------------------------------------------------------------------------------------------------------------------------------|------------------------------------------------------------------------------------------------------------------------------------------------|-----------------------------------|--|--|--|--|--|--|
|     | FEC Form 3X (Rev. 05/2016)                                                                                                                                                   |                                                                                                                                                | Page 3                            |  |  |  |  |  |  |
| Wr  | ite or Type Committee Name                                                                                                                                                   |                                                                                                                                                |                                   |  |  |  |  |  |  |
|     | PACIFIC SEAFOOD PROCESSORS ASSOCIATION POLITICAL ACTION COMMITTEE                                                                                                            |                                                                                                                                                |                                   |  |  |  |  |  |  |
| Re  | port Covering the Period: From: 07                                                                                                                                           | <sup>′</sup> <sup>°</sup> | o: 12 / 31 / 2019                 |  |  |  |  |  |  |
|     | I. Receipts                                                                                                                                                                  | COLUMN A<br>Total This Period                                                                                                                  | COLUMN B<br>Calendar Year-to-Date |  |  |  |  |  |  |
|     | Contributions (other than loans) From:<br>(a) Individuals/Persons Other<br>Than Political Committees<br>(i) Itemized (use Schedule A)<br>(ii) Unitemized<br>(iii) TOTAL (add |                                                                                                                                                | 16,050.00                         |  |  |  |  |  |  |
|     | Lines 11(a)(i) and (ii)►<br>(b) Political Party Committees<br>(c) Other Political Committees<br>(such as PACs)                                                               |                                                                                                                                                | 2,500.00                          |  |  |  |  |  |  |
| 12. | <ul> <li>(d) Total Contributions (add Lines<br/>11(a)(iii), (b), and (c)) (Carry<br/>Totals to Line 33, page 5)</li></ul>                                                    | 1. 1. 1. 1. 1. 1. 1. 1. 1. 1. 1. 1. 1. 1                                                                                                       | 18,550.00                         |  |  |  |  |  |  |
| 13. | All Loans Received                                                                                                                                                           |                                                                                                                                                |                                   |  |  |  |  |  |  |
|     | Loan Repayments Received<br>Offsets To Operating Expenditures<br>(Refunds, Rebates, etc.)                                                                                    |                                                                                                                                                |                                   |  |  |  |  |  |  |
| 16. | (Carry Totals to Line 37, page 5)<br>Refunds of Contributions Made<br>to Federal Candidates and Other<br>Political Committees                                                |                                                                                                                                                |                                   |  |  |  |  |  |  |
| 17. | Other Federal Receipts<br>(Dividends, Interest, etc.)                                                                                                                        |                                                                                                                                                |                                   |  |  |  |  |  |  |
| 18. | Transfers from Non-Federal and Levin Funds<br>(a) Non-Federal Account<br>(from Schedule H3)                                                                                  |                                                                                                                                                |                                   |  |  |  |  |  |  |
|     | (b) Levin Funds (from Schedule H5)                                                                                                                                           |                                                                                                                                                |                                   |  |  |  |  |  |  |
|     | (c) Total Transfers (add 18(a) and 18(b))                                                                                                                                    |                                                                                                                                                |                                   |  |  |  |  |  |  |
| 19. | Total Receipts (add Lines 11(d),<br>12, 13, 14, 15, 16, 17, and 18(c))▶                                                                                                      | <u></u>                                                                                                                                        | 18,550.00                         |  |  |  |  |  |  |
| 20. | Total Federal Receipts<br>(subtract Line 18(c) from Line 19)▶                                                                                                                | ?;?;?;                                                                                                                                         | 18,550.00                         |  |  |  |  |  |  |

## **DETAILED SUMMARY PAGE** of Disbursements FEC Form 3X (Rev. 05/2016) Page 4 COLUMN A **COLUMN B II. Disbursements Total This Period Calendar Year-to-Date** 21. Operating Expenditures: (a) Allocated Federal/Non-Federal Activity (from Schedule H4) (i) Federal Share ..... (ii) Non-Federal Share..... (b) Other Federal Operating Expenditures ..... (c) Total Operating Expenditures (add 21(a)(i), (a)(ii), and (b)) ...... 22. Transfers to Affiliated/Other Party Committees..... Contributions to 23. Federal Candidates/Committees and Other Political Committees..... 17,000.00 5,500.00 Independent Expenditures 24. (use Schedule E)...... Coordinated Party Expenditures (52 U.S.C. § 30116(d)) (use Schedule F)..... 25. 26. Loan Repayments Made..... Loans Made..... Refunds of Contributions To: (a) Individuals/Persons Other 27. 28. (a) Than Political Committees ..... (b) Political Party Committees ..... (c) Other Political Committees (such as PACs)..... (d) Total Contribution Refunds (add Lines 28(a), (b), and (c))........... 29. Other Disbursements (Including Non-Federal Donations)..... 30. Federal Election Activity (52 U.S.C. § 30101(20)) (a) Allocated Federal Election Activity (from Schedule H6) (i) Federal Share ..... (ii) "Levin" Share..... (b) Federal Election Activity Paid Entirely With Federal Funds ..... (c) Total Federal Election Activity (add Lines 30(a)(i), 30(a)(ii) and 30(b)) ..... 31. Total Disbursements (add Lines 21(c), 22, 17,000.00 23, 24, 25, 26, 27, 28(d), 29 and 30(c)) ... 5.500.00 32. Total Federal Disbursements (subtract Line 21(a)(ii) and Line 30(a)(ii) from Line 31)..... 5,500.00 17,000.00

## COLUMN A III. Net Contributions/ COLUMN B **Total This Period Calendar Year-to-Date Operating Expenditures** 33. Total Contributions (other than loans) 18,550.00 (from Line 11(d), page 3) ..... <u> 474</u> 34. Total Contribution Refunds (from Line 28(d)) ..... 35. Net Contributions (other than loans) 18,550.00 (subtract Line 34 from Line 33) ..... 36. Total Federal Operating Expenditures (add Line 21(a)(i) and Line 21(b)) ...... 37. Offsets to Operating Expenditures (from Line 15, page 3)..... 38. Net Operating Expenditures