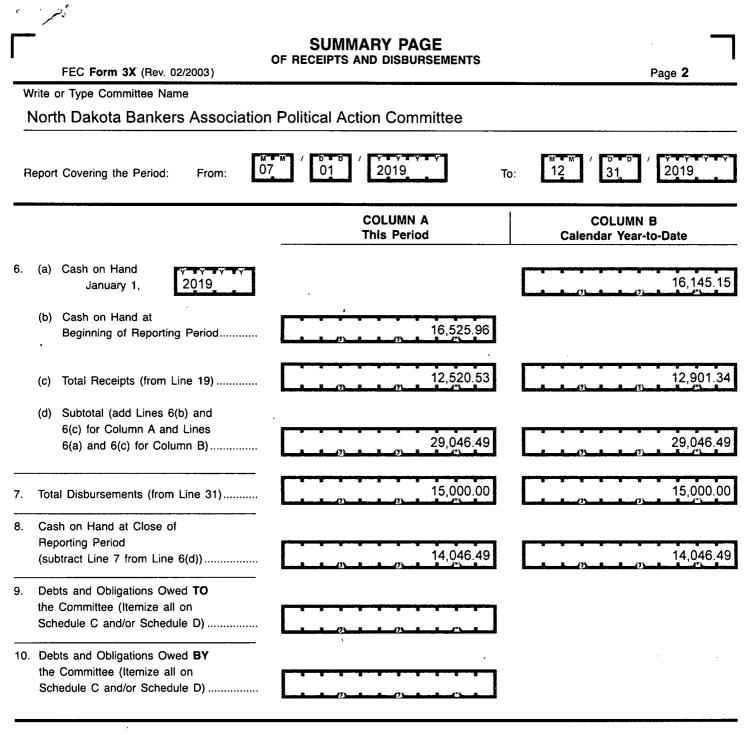

## For further information contact:

Federal Election Commission 999 E Street, NW Washington, DC 20463

Toll Free 800-424-9530 Local 202-694-1100

| I     | DE7<br>FEC Form 3X (Rev. 06/2004)                                                                    | <b>FAILED SUMMARY PAGE</b><br>of Receipts | Page <b>3</b>                     |
|-------|------------------------------------------------------------------------------------------------------|-------------------------------------------|-----------------------------------|
| - W   | frite or Type Committee Name                                                                         |                                           |                                   |
|       |                                                                                                      | alitical Action Committee                 |                                   |
| ا<br> | North Dakota Bankers Association Po                                                                  |                                           |                                   |
| R     | eport Covering the Period: From: 07                                                                  | <sup>γ</sup> 01 2019 Το:                  |                                   |
|       | I. Receipts                                                                                          | COLUMN A<br>Total This Period             | COLUMN B<br>Calendar Year-to-Date |
| 11.   | Contributions (other than loans) From:<br>(a) Individuals/Persons Other<br>Than Political Committees | ······                                    | <b></b>                           |
|       | (i) Itemized (use Schedule A)                                                                        | 7,390.00                                  | 7,390.00                          |
|       | (ii) Unitemized                                                                                      | 5,130.00                                  | 5,510.00                          |
|       | (iii) TOTAL (add<br>Lines 11(a)(i) and (ii)►                                                         | 12,520.00                                 | 12,900.00                         |
|       | Ē                                                                                                    | 0.00                                      |                                   |
|       | <ul><li>(b) Political Party Committees</li><li>(c) Other Political Committees</li></ul>              | 0.00                                      | 0.00                              |
|       | (such as PACs)                                                                                       | 0.00                                      | 0.00                              |
|       | <ul> <li>(d) Total Contributions (add Lines</li> <li>11(a)(iii), (b), and (c)) (Carry</li> </ul>     | ·····                                     |                                   |
|       | Totals to Line 33, page 5)►                                                                          | 12,520.00                                 | 12,900.00                         |
| 12.   | Transfers From Affiliated/Other<br>Party Committees                                                  | 0.00                                      | 0.00                              |
| 13.   | All Loans Received                                                                                   |                                           |                                   |
|       |                                                                                                      |                                           |                                   |
|       | Loan Repayments Received                                                                             |                                           |                                   |
| 15.   | Offsets To Operating Expenditures<br>(Refunds, Rebates, etc.)                                        |                                           |                                   |
|       | (Carry Totals to Line 37, page 5)                                                                    |                                           |                                   |
| 16.   | Refunds of Contributions Made                                                                        |                                           |                                   |
|       | to Federal Candidates and Other<br>Political Committees                                              |                                           |                                   |
| 17.   | Other Federal Receipts                                                                               | ······································    |                                   |
|       | (Dividends, Interest, etc.)                                                                          | 0.53                                      | 1.34                              |
| 18,   | Transfers from Non-Federal and Levin Funds                                                           | <u> </u>                                  |                                   |
|       | (a) Non-Federal Account<br>(from Schedule H3)                                                        |                                           |                                   |
|       | (b) Levin Funds (from Schedule H5)                                                                   |                                           |                                   |
|       | (c) Total Transfers (add 18(a) and 18(b))                                                            |                                           |                                   |
|       |                                                                                                      |                                           |                                   |
| 19.   | Total Receipts (add Lines 11(d),<br>12, 13, 14, 15, 16, 17, and 18(c))►                              | 12,520.53                                 | 12,901.34                         |
| 20.   | Total Federal Receipts<br>(subtract Line 18(c) from Line 19)►                                        | 12,520.53                                 | 12,901.34                         |