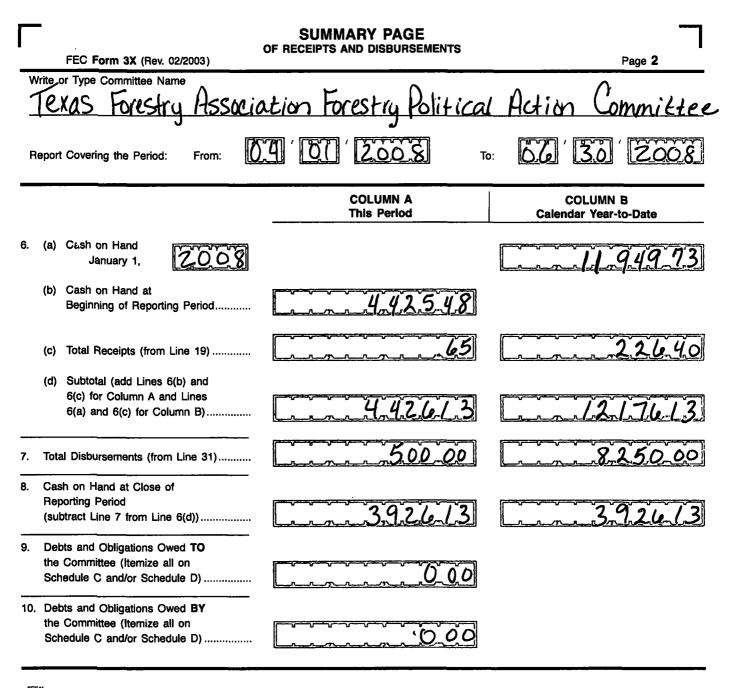

## DETAILED SUMMARY PAGE

of Disbursements

FEC Form 3X (Rev. 02/2003)

Allocated Federal/Non-Federal Activity (from Schedule H4)

Federal Share .....

Non-Federal Share.....

## **II. Disbursements** 21. Operating Expenditures:

(a)

(i)

(ii)

<u>().O.O</u>

n <u>.0.</u>C

Ô.  $\mathcal{O}$ 

O

.0.C

D

| (b) | Other Federal Operating |
|-----|-------------------------|
|     | Expenditures            |
|     |                         |

- (c) Total Operating Expenditures (add 21(a)(i), (a)(ii), and (b)) ..... >
- 22. Transfers to Affiliated/Other Party Committees..... Contributions to Federal Candidates/Committees and Other Political Committees..... 23.
- 24. Independent Expenditures
- (use Schedule E)..... 25. Coordinated Party Expenditures (2 U.S.C. §441a(d)) (use Schedule F).....

## 26. Loan Repayments Made .....

- - (b) Political Party Committees .....
  - (c) Other Political Committees (such as PACs).....
  - (d) Total Contribution Refunds (add Lines 28(a), (b), and (c))..... ▶
- 29. Other Disbursements .....
- 30. Federal Election Activity (2 U.S.C. §431(20))
  - (a) Allocated Federal Election Activity (from Schedule H6)
    - (i) Federal Share .....
    - (ii) "Levin" Share.....
  - (b) Federal Election Activity Paid Entirely With Federal Funds .....
  - (c) Total Federal Election Activity (add ... Lines 30(a)(i), 30(a)(ii) and 30(b)) .... >
- 31. Total Disbursements (add Lines 21(c), 22, 23, 24, 25, 26, 27, 28(d), 29 and 30(c)) ..
- 32. Total Federal Disbursements (subtract Line 21(a)(ii) and Line 30(a)(ii) from Line 31).....