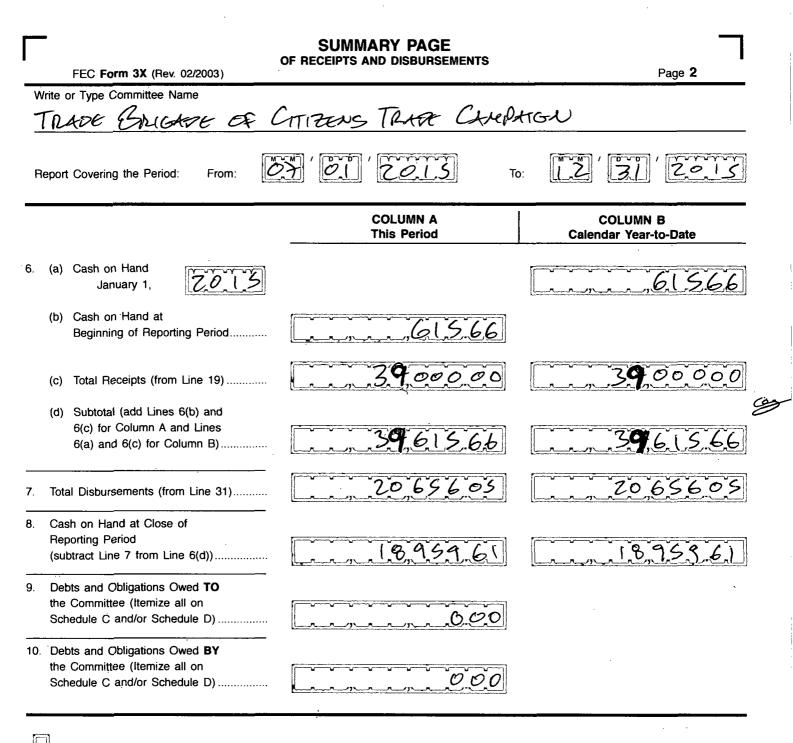

### 21. Operating Expenditures:

- Allocated Federal/Non-Federal (a) Activity (from Schedule H4) Federal Share ..... (i)
  - (ii) Non-Federal Share.....
  - (b) Other Federal Operating Expenditures .....
  - (c) Total Operating Expenditures (add 21(a)(i), (a)(ii), and (b)) .....
- 22. Transfers to Affiliated/Other Party
- Committees...... ..... Contributions to 23. Federal Candidates/Committees and Other Political Committees.....
- 24. Independent Expenditures (use Schedule E)..... Coordinated Party Expenditures (52 U.S.C. § 30116(d)) (use Schedule F)..... 25.
- 26. Loan Repayments Made.....
- - (b) Political Party Committees .....
  - (c) Other Political Committees (such as PACs).....
  - (d) Total Contribution Refunds (add Lines 28(a), (b), and (c))......▶
- 29. Other Disbursements .....
- 30. Federal Election Activity (52 U.S.C. § 30101(20))
  - (a) Allocated Federal Election Activity (from Schedule H6) (i) Federal Share .....
  - (ii) "Levin" Share..... (b) Federal Election Activity Paid Entirely With Federal Funds .....
  - (c) Total Federal Election Activity (add ... Lines 30(a)(i), 30(a)(ii) and 30(b)).... >
- 31. Total Disbursements (add Lines 21(c), 22, 23, 24, 25, 26, 27, 28(d), 29 and 30(c))..
- 32. Total Federal Disbursements (subtract Line 21(a)(ii) and Line 30(a)(ii) from Line 31).....

Page 4

 $\mathcal{O}\mathcal{O}\mathcal{O}\mathcal{O}$ 

1900

605

000

000

<u>000</u>

000

<u>00</u>0

 $O_0 0$ 

OOC

DOC

000

 $\bigcirc 0 0 0$ 

 $\mathcal{O}\mathcal{O}\mathcal{O}$ 

COLUMN B **Calendar Year-to-Date** 