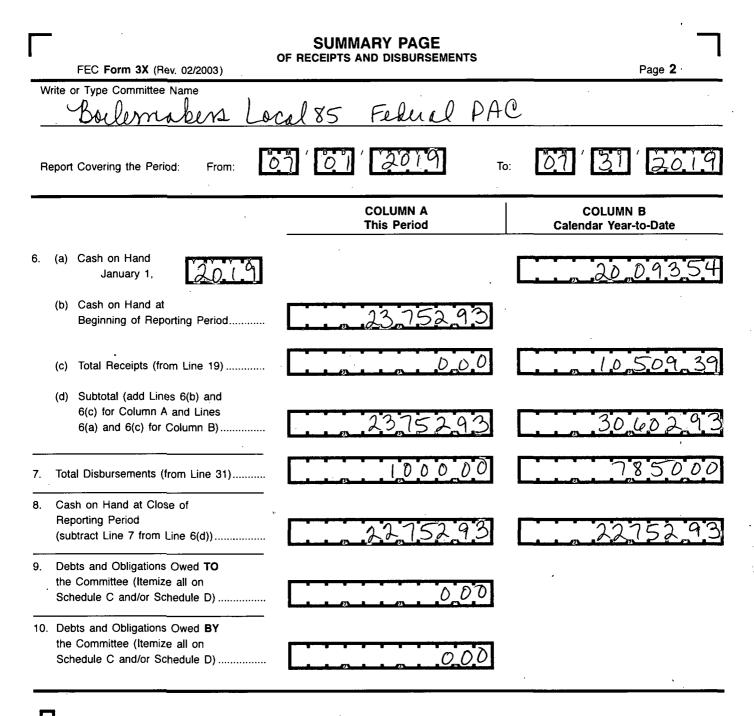

#### For further information contact:

Federal Election Commission 999 E Street, NW Washington, DC 20463

Toll Free 800-424-9530 Local 202-694-1100

| DETAILED SUMMARY PAGE<br>of Receipts                                                                                           |                                                                                                                                                                                                          |                               | Г                                 |  |  |  |  |
|--------------------------------------------------------------------------------------------------------------------------------|----------------------------------------------------------------------------------------------------------------------------------------------------------------------------------------------------------|-------------------------------|-----------------------------------|--|--|--|--|
|                                                                                                                                | FEC Form 3X (Rev. 06/2004)                                                                                                                                                                               |                               | Page 3                            |  |  |  |  |
| Write or Type Committee Name<br>Bullmaker Local 85 Februal PAC                                                                 |                                                                                                                                                                                                          |                               |                                   |  |  |  |  |
| Report Covering the Period:         From:         0.7         0.1         2019         To:         0.7         81         2019 |                                                                                                                                                                                                          |                               |                                   |  |  |  |  |
|                                                                                                                                | I. Receipts                                                                                                                                                                                              | COLUMN A<br>Total This Period | COLUMN B<br>Calendar Year-to-Date |  |  |  |  |
| 11.                                                                                                                            | Contributions (other than loans) From:<br>(a) Individuals/Persons Other<br>Than Political Committees<br>(i) Itemized (use Schedule A)<br>(ii) Unitemized<br>(iii) TOTAL (add<br>Lines 11(a)(i) and (ii)► |                               | 10,509,39<br>10,509,39            |  |  |  |  |
|                                                                                                                                | <ul> <li>(b) Political Party Committees</li> <li>(c) Other Political Committees (such as PACs)</li> <li>(d) Total Contributions (add Lines 11(a)(iii), (b), and (c)) (Carry</li> </ul>                   |                               |                                   |  |  |  |  |
| 12.                                                                                                                            | Totals to Line 33, page 5)                                                                                                                                                                               |                               |                                   |  |  |  |  |
| 13.                                                                                                                            | All Loans Received                                                                                                                                                                                       |                               |                                   |  |  |  |  |
|                                                                                                                                | Loan Repayments Received<br>Offsets To Operating Expenditures<br>(Refunds, Rebates, etc.)<br>(Carry Totals to Line 37, page 5)                                                                           |                               |                                   |  |  |  |  |
| 16.                                                                                                                            | Refunds of Contributions Made<br>to Federal Candidates and Other<br>Political Committees                                                                                                                 |                               |                                   |  |  |  |  |
| 17.                                                                                                                            | Other Federal Receipts<br>(Dividends, Interest, etc.)                                                                                                                                                    |                               |                                   |  |  |  |  |
| 18.                                                                                                                            | Transfers from Non-Federal and Levin Funds<br>(a) Non-Federal Account<br>(from Schedule H3)                                                                                                              |                               |                                   |  |  |  |  |
|                                                                                                                                | (b) Levin Funds (from Schedule H5)                                                                                                                                                                       |                               |                                   |  |  |  |  |
|                                                                                                                                | (c) Total Transfers (add 18(a) and 18(b))                                                                                                                                                                |                               |                                   |  |  |  |  |
| 19.                                                                                                                            | Total Receipts (add Lines 11(d),<br>12, 13, 14, 15, 16, 17, and 18(c))►                                                                                                                                  | δ                             | 10,509,39                         |  |  |  |  |
| <b>20</b> . <sup>-</sup>                                                                                                       | Total Federal Receipts<br>(subtract Line 18(c) from Line 19)►                                                                                                                                            | 000                           | 10,509,39                         |  |  |  |  |