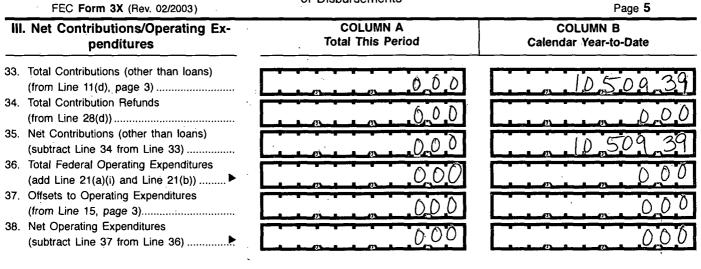

#### For further information contact:

Federal Election Commission 999 E Street, NW Washington, DC 20463

Toll Free 800-424-9530 Local 202-694-1100

| DETAILED SUMMARY PAGE<br>of Receipts                                                                                           |                                                                                                                                                                                                          |                               | Г                                 |  |  |  |  |
|--------------------------------------------------------------------------------------------------------------------------------|----------------------------------------------------------------------------------------------------------------------------------------------------------------------------------------------------------|-------------------------------|-----------------------------------|--|--|--|--|
|                                                                                                                                | FEC Form 3X (Rev. 06/2004)                                                                                                                                                                               |                               | Page 3                            |  |  |  |  |
| Write or Type Committee Name<br>Bullmaker Local 85 Februal PAC                                                                 |                                                                                                                                                                                                          |                               |                                   |  |  |  |  |
| Report Covering the Period:         From:         0.7         0.1         2019         To:         0.7         81         2019 |                                                                                                                                                                                                          |                               |                                   |  |  |  |  |
|                                                                                                                                | I. Receipts                                                                                                                                                                                              | COLUMN A<br>Total This Period | COLUMN B<br>Calendar Year-to-Date |  |  |  |  |
| 11.                                                                                                                            | Contributions (other than loans) From:<br>(a) Individuals/Persons Other<br>Than Political Committees<br>(i) Itemized (use Schedule A)<br>(ii) Unitemized<br>(iii) TOTAL (add<br>Lines 11(a)(i) and (ii)► |                               | 10,509,39<br>10,509,39            |  |  |  |  |
|                                                                                                                                | <ul> <li>(b) Political Party Committees</li> <li>(c) Other Political Committees (such as PACs)</li> <li>(d) Total Contributions (add Lines 11(a)(iii), (b), and (c)) (Carry</li> </ul>                   |                               |                                   |  |  |  |  |
| 12.                                                                                                                            | Totals to Line 33, page 5)                                                                                                                                                                               |                               |                                   |  |  |  |  |
| 13.                                                                                                                            | All Loans Received                                                                                                                                                                                       |                               |                                   |  |  |  |  |
|                                                                                                                                | Loan Repayments Received<br>Offsets To Operating Expenditures<br>(Refunds, Rebates, etc.)<br>(Carry Totals to Line 37, page 5)                                                                           |                               |                                   |  |  |  |  |
| 16.                                                                                                                            | Refunds of Contributions Made<br>to Federal Candidates and Other<br>Political Committees                                                                                                                 |                               |                                   |  |  |  |  |
| 17.                                                                                                                            | Other Federal Receipts<br>(Dividends, Interest, etc.)                                                                                                                                                    |                               |                                   |  |  |  |  |
| 18.                                                                                                                            | Transfers from Non-Federal and Levin Funds<br>(a) Non-Federal Account<br>(from Schedule H3)                                                                                                              |                               |                                   |  |  |  |  |
|                                                                                                                                | (b) Levin Funds (from Schedule H5)                                                                                                                                                                       |                               |                                   |  |  |  |  |
|                                                                                                                                | (c) Total Transfers (add 18(a) and 18(b))                                                                                                                                                                |                               |                                   |  |  |  |  |
| 19.                                                                                                                            | Total Receipts (add Lines 11(d),<br>12, 13, 14, 15, 16, 17, and 18(c))►                                                                                                                                  | δ                             | 10,509,39                         |  |  |  |  |
| <b>20</b> . <sup>-</sup>                                                                                                       | Total Federal Receipts<br>(subtract Line 18(c) from Line 19)►                                                                                                                                            | 000                           | 10,509,39                         |  |  |  |  |