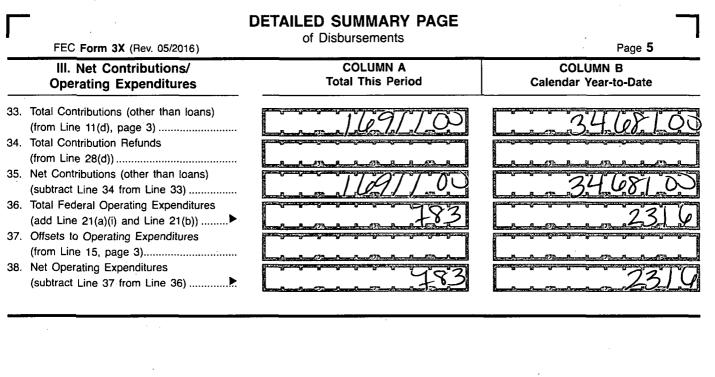

## For further information contact:

Federal Election Commission 999 E Street, NW Washington, DC 20463

> Toll Free 800-424-9530 Local 202-694-1100

|               | DE                                                                      | ETAILED SUMMARY PAGE                                                                                                                                                                                                                                                                                                                                                                                                                                                                                                                                                                                                                                                                                 |                                                                                                                                                                                                                             |
|---------------|-------------------------------------------------------------------------|------------------------------------------------------------------------------------------------------------------------------------------------------------------------------------------------------------------------------------------------------------------------------------------------------------------------------------------------------------------------------------------------------------------------------------------------------------------------------------------------------------------------------------------------------------------------------------------------------------------------------------------------------------------------------------------------------|-----------------------------------------------------------------------------------------------------------------------------------------------------------------------------------------------------------------------------|
|               | FEC Form 3X (Rev. 05/2016)                                              | of Receipts                                                                                                                                                                                                                                                                                                                                                                                                                                                                                                                                                                                                                                                                                          | Page 3                                                                                                                                                                                                                      |
| w             | rite or Type Committee Name                                             |                                                                                                                                                                                                                                                                                                                                                                                                                                                                                                                                                                                                                                                                                                      | · · · · · · · · · · · · · · · · · · ·                                                                                                                                                                                       |
| $\mathcal{L}$ |                                                                         | POLITICAL ACTION                                                                                                                                                                                                                                                                                                                                                                                                                                                                                                                                                                                                                                                                                     | COMMY MEE                                                                                                                                                                                                                   |
| Re            | eport Covering the Period: From:                                        | - <b>01 2019</b> To:                                                                                                                                                                                                                                                                                                                                                                                                                                                                                                                                                                                                                                                                                 | 09 33 20JE                                                                                                                                                                                                                  |
|               | I. Receipts                                                             | COLUMN A<br>Total This Period                                                                                                                                                                                                                                                                                                                                                                                                                                                                                                                                                                                                                                                                        | COLUMN B<br>Calendar Year-to-Date                                                                                                                                                                                           |
| 11.           | Contributions (other than loans) From:                                  | · · · · · · · · · · · · · · · · · · ·                                                                                                                                                                                                                                                                                                                                                                                                                                                                                                                                                                                                                                                                |                                                                                                                                                                                                                             |
|               | (a) Individuals/Persons Other                                           |                                                                                                                                                                                                                                                                                                                                                                                                                                                                                                                                                                                                                                                                                                      | · · ·                                                                                                                                                                                                                       |
|               | Than Political Committees                                               | $Q \gamma \varsigma \gamma h$                                                                                                                                                                                                                                                                                                                                                                                                                                                                                                                                                                                                                                                                        | iss no n                                                                                                                                                                                                                    |
|               | (i) Itemized (use Schedule A)                                           | 1,,,,,,,, .                                                                                                                                                                                                                                                                                                                                                                                                                                                                                                                                                                                                                                                                                          | 122000                                                                                                                                                                                                                      |
|               |                                                                         | FILM D                                                                                                                                                                                                                                                                                                                                                                                                                                                                                                                                                                                                                                                                                               | 1112100                                                                                                                                                                                                                     |
|               | (ii) Unitemized<br>(iii) TOTAL (add                                     |                                                                                                                                                                                                                                                                                                                                                                                                                                                                                                                                                                                                                                                                                                      |                                                                                                                                                                                                                             |
|               | Lines 11(a)(i) and (ii)                                                 | 17091100                                                                                                                                                                                                                                                                                                                                                                                                                                                                                                                                                                                                                                                                                             | 7968100                                                                                                                                                                                                                     |
|               |                                                                         |                                                                                                                                                                                                                                                                                                                                                                                                                                                                                                                                                                                                                                                                                                      |                                                                                                                                                                                                                             |
|               | (b) Political Party Committees                                          |                                                                                                                                                                                                                                                                                                                                                                                                                                                                                                                                                                                                                                                                                                      |                                                                                                                                                                                                                             |
|               | (c) Other Political Committees                                          |                                                                                                                                                                                                                                                                                                                                                                                                                                                                                                                                                                                                                                                                                                      |                                                                                                                                                                                                                             |
|               | (such as PACs)                                                          |                                                                                                                                                                                                                                                                                                                                                                                                                                                                                                                                                                                                                                                                                                      | 500000                                                                                                                                                                                                                      |
|               | (d) Total Contributions (add Lines                                      |                                                                                                                                                                                                                                                                                                                                                                                                                                                                                                                                                                                                                                                                                                      |                                                                                                                                                                                                                             |
|               | 11(a)(iii), (b), and (c)) (Carry                                        | 11.9/10                                                                                                                                                                                                                                                                                                                                                                                                                                                                                                                                                                                                                                                                                              | 2468100                                                                                                                                                                                                                     |
| 10            | Totals to Line 33, page 5)                                              | La a son al a Uh Th Th Th Th OP                                                                                                                                                                                                                                                                                                                                                                                                                                                                                                                                                                                                                                                                      | Le con 20 Jon We a for and                                                                                                                                                                                                  |
| 12.           | Party Committees                                                        |                                                                                                                                                                                                                                                                                                                                                                                                                                                                                                                                                                                                                                                                                                      |                                                                                                                                                                                                                             |
|               | Farty Committees                                                        |                                                                                                                                                                                                                                                                                                                                                                                                                                                                                                                                                                                                                                                                                                      |                                                                                                                                                                                                                             |
| 13.           | All Loans Received                                                      |                                                                                                                                                                                                                                                                                                                                                                                                                                                                                                                                                                                                                                                                                                      |                                                                                                                                                                                                                             |
|               |                                                                         |                                                                                                                                                                                                                                                                                                                                                                                                                                                                                                                                                                                                                                                                                                      |                                                                                                                                                                                                                             |
| 14.           | Loan Repayments Received                                                |                                                                                                                                                                                                                                                                                                                                                                                                                                                                                                                                                                                                                                                                                                      |                                                                                                                                                                                                                             |
|               | Offsets To Operating Expenditures                                       | <u></u>                                                                                                                                                                                                                                                                                                                                                                                                                                                                                                                                                                                                                                                                                              |                                                                                                                                                                                                                             |
| •.            | (Refunds, Rebates, etc.)                                                | เมาระเพิ่มสาวาร์ไดยเหติดและเร็วและเร็วและเร็วและเร็วและเร็วและเร็วและเร็วและเร็ว<br>เมาระเห็วสาวาร์ไดยเหติดเหติดเหติดเร็วและเร็วและเร็วและเร็วและเร็วและเร็วและเร็วและเร็วและเร็ว                                                                                                                                                                                                                                                                                                                                                                                                                                                                                                                    | <b>՟ՠՠՠֈ֎ՠՠֈՠՠՠֈՠՠՠֈՠՠՠֈՠՠՠֈՠՠՠֈՠՠՠֈՠՠՠֈՠՠՠ</b>                                                                                                                                                                             |
|               | (Carry Totals to Line 37, page 5)                                       |                                                                                                                                                                                                                                                                                                                                                                                                                                                                                                                                                                                                                                                                                                      |                                                                                                                                                                                                                             |
| 16.           | Refunds of Contributions Made                                           |                                                                                                                                                                                                                                                                                                                                                                                                                                                                                                                                                                                                                                                                                                      | l ann an Bhrann an Bhrann 12 f chan an bhrann char anns far anns fhan an 10 ann an 1996 ann ann an 1997.<br>Anns an Anns an |
|               | to Federal Candidates and Other                                         | an a                                                                                                                                                                                                                                                                                                                                                                                                                                                                                                                                                                                                                                                             |                                                                                                                                                                                                                             |
|               | Political Committees                                                    | Land Contraction of the second s | Land man and the state                                                                                                                                                                                                      |
| 17.           | Other Federal Receipts<br>(Dividends, Interest, etc.)                   |                                                                                                                                                                                                                                                                                                                                                                                                                                                                                                                                                                                                                                                                                                      | <u> </u>                                                                                                                                                                                                                    |
| 18            | Transfers from Non-Federal and Levin Funds                              |                                                                                                                                                                                                                                                                                                                                                                                                                                                                                                                                                                                                                                                                                                      |                                                                                                                                                                                                                             |
|               | (a) Non-Federal Account                                                 |                                                                                                                                                                                                                                                                                                                                                                                                                                                                                                                                                                                                                                                                                                      |                                                                                                                                                                                                                             |
|               | (from Schedule H3)                                                      |                                                                                                                                                                                                                                                                                                                                                                                                                                                                                                                                                                                                                                                                                                      |                                                                                                                                                                                                                             |
|               |                                                                         |                                                                                                                                                                                                                                                                                                                                                                                                                                                                                                                                                                                                                                                                                                      |                                                                                                                                                                                                                             |
|               | (b) Levin Funds (from Schedule H5)                                      |                                                                                                                                                                                                                                                                                                                                                                                                                                                                                                                                                                                                                                                                                                      |                                                                                                                                                                                                                             |
|               | (,,,,,,,,,,,,,,,,,,,,,,,,,,,,,,,,,,,,,,                                 |                                                                                                                                                                                                                                                                                                                                                                                                                                                                                                                                                                                                                                                                                                      |                                                                                                                                                                                                                             |
|               | (c) Total Transfers (add 18(a) and 18(b))                               |                                                                                                                                                                                                                                                                                                                                                                                                                                                                                                                                                                                                                                                                                                      |                                                                                                                                                                                                                             |
|               |                                                                         | รีการการรับการกร้างการกรับได้รวมระโดยการที่มีให้และกำให้และกับการกรับกิจได้มากระ                                                                                                                                                                                                                                                                                                                                                                                                                                                                                                                                                                                                                     | <u>in an an</u>                                                                                                                                                                            |
|               |                                                                         |                                                                                                                                                                                                                                                                                                                                                                                                                                                                                                                                                                                                                                                                                                      |                                                                                                                                                                                                                             |
| 10            | Total Dessible (add Lines dd/d)                                         |                                                                                                                                                                                                                                                                                                                                                                                                                                                                                                                                                                                                                                                                                                      |                                                                                                                                                                                                                             |
| 19.           | Total Receipts (add Lines 11(d),<br>12, 13, 14, 15, 16, 17, and 18(c))▶ | 1/2O(1/2)                                                                                                                                                                                                                                                                                                                                                                                                                                                                                                                                                                                                                                                                                            | 2111210                                                                                                                                                                                                                     |
|               | 12, 13, 14, 13, 10, 17, and 10(0))                                      |                                                                                                                                                                                                                                                                                                                                                                                                                                                                                                                                                                                                                                                                                                      | 29,00,1.00                                                                                                                                                                                                                  |
| 20.           | Total Federal Receipts                                                  |                                                                                                                                                                                                                                                                                                                                                                                                                                                                                                                                                                                                                                                                                                      |                                                                                                                                                                                                                             |
|               | (subtract Line 18(c) from Line 19)▶                                     | 1691100                                                                                                                                                                                                                                                                                                                                                                                                                                                                                                                                                                                                                                                                                              | 3468100                                                                                                                                                                                                                     |