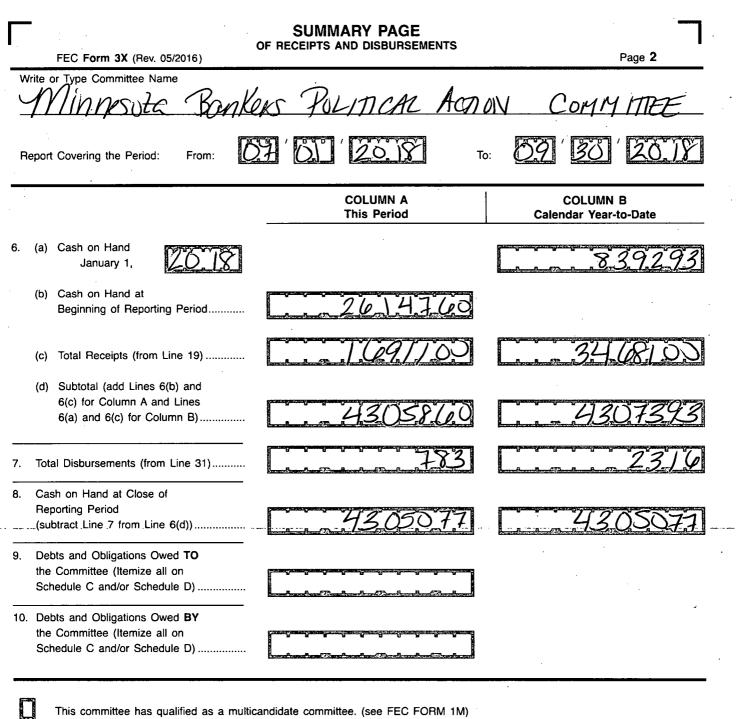

|                                                  |                                                                                                | ·- ()                              |                                |                                                                     |
|--------------------------------------------------|------------------------------------------------------------------------------------------------|------------------------------------|--------------------------------|---------------------------------------------------------------------|
| · ·                                              |                                                                                                |                                    | _                              |                                                                     |
| FEC                                              | REPORT OF                                                                                      |                                    |                                | ITER                                                                |
| FORM 3X                                          | AND DISBUI<br>For Other Than An Au                                                             |                                    | e 2011 OCT 15 PM               | 12:01                                                               |
| 1. NAME OF<br>COMMITTEE (in t                    | TYPE OR PRINT ▼<br>full)                                                                       | Example: If typing over the lines. | a, type 12FE4M5                |                                                                     |
| MINNESO                                          | TA BANKETO P                                                                                   | OLITICAL                           | ACTION CO                      | MMITTEE                                                             |
|                                                  |                                                                                                |                                    |                                |                                                                     |
| ADDRESS (number and                              | d street) 80501 WAS                                                                            | HNGTON                             | ALENUE S.                      | SUITE 2001                                                          |
| ∠<br>Check if diffe                              |                                                                                                |                                    |                                |                                                                     |
| Check if diffe<br>than previous<br>reported. (AC | sly FODLOON                                                                                    | IRJE                               |                                | 5344-1                                                              |
|                                                  | ATION NUMBER V C                                                                               |                                    | STATE A                        |                                                                     |
|                                                  |                                                                                                |                                    |                                |                                                                     |
|                                                  | <u></u>                                                                                        |                                    | EW AMEN<br>I) OR (A)           | DED                                                                 |
| 4. TYPE OF REP<br>(Choose One)                   | PORT (b) Monthly Fe                                                                            | eb 20 (M2)                         | ay 20 (M5) 🚺 Aug 20            | A (NON-Election                                                     |
| (a) Quarterly Rep                                | Due On:                                                                                        | ar 20 (M3) 🚺 Ju                    | un 20 (M6) Sep 20              | (M9) Year Only)<br>(M9) Dec 20 (M12)<br>(Non-Election<br>Year Only) |
| O April 15<br>O Uarterh                          | A                                                                                              | pr 20 (M4). Ju                     | ul 20 (M7) Oct 20              | (M10) 🔲 Jan 31 (YE)                                                 |
| July 15                                          | y Report (Q1)(c)12-Day<br>PRE-Election                                                         | Primary (12P)                      | General (12)                   | G)                                                                  |
| G Quarterly                                      | Report (Q2) Report for the:                                                                    | Convention (1                      | 2C) Special (125               | ))                                                                  |
|                                                  | y Report (Q3)                                                                                  |                                    |                                | in the                                                              |
| Year-End                                         | d Report (YE)                                                                                  | tion on                            |                                | State of                                                            |
|                                                  | Mid-Year<br>Non-election<br>ly) (MY)<br>(MY)<br>(d) 30-Day<br>POST-Election<br>Report for the: | General (30G                       | Runoff (30R                    | ) Special (30S)                                                     |
| Terminat<br>(TER)                                | ion Report                                                                                     | tion on                            | <u> </u>                       | in the State of                                                     |
| 5. Covering Period                               | 07 / B. 1 / 25                                                                                 | through                            | 091331                         | 2018                                                                |
| L certify that I have ex                         | xamined this Report and to the best                                                            | of my knowledge and b              | elief it is true correct and c | omplete                                                             |
| Type or Print Name o                             | 7171-                                                                                          | H KUM                              |                                |                                                                     |
|                                                  | MINING VI                                                                                      |                                    |                                |                                                                     |
| Signature of Treasure                            | , <u>Incluge fil</u>                                                                           | Vue                                | Date                           | 09 2017                                                             |
| NOTE: Submission of f                            | alse, erroneous, or incomplete informat                                                        | tion may subject the pers          | on signing this Report to the  | penalties of 52 U.S.C. § 30109.                                     |
| Office<br>Use<br>Only                            |                                                                                                |                                    |                                | FEC FORM 3X<br>Rev. 05/2016                                         |
|                                                  | I I                                                                                            | I                                  | I                              |                                                                     |