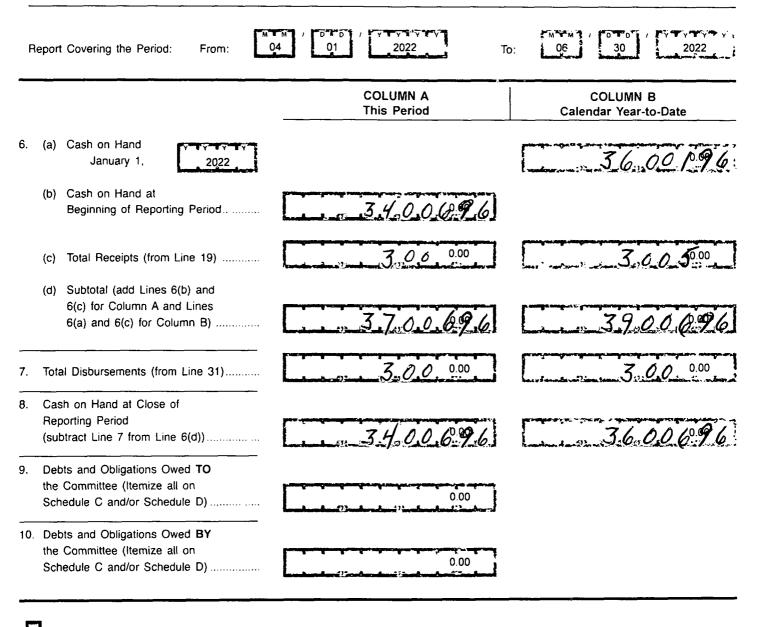

# NATIONAL ASSOCIATION OF PLUMBING-HEATING-COOLING CONTRACTORS PAC AKA PHCC-PAC

| <ol> <li>Loan Repayments Received</li> <li>Offsets To Operating Expenditures<br/>(Refunds, Rebates, etc.)</li> <li>(Carry Totals to Line 37, page 5)</li> </ol>                                                                                                                                                                   | To                                    | COLUMN /<br>tal This Pe<br>3,00<br>3,00 | riod<br>0.00<br>0.00         | <b>C</b> :                            | 3            |                                                     |
|-----------------------------------------------------------------------------------------------------------------------------------------------------------------------------------------------------------------------------------------------------------------------------------------------------------------------------------|---------------------------------------|-----------------------------------------|------------------------------|---------------------------------------|--------------|-----------------------------------------------------|
| <ul> <li>(a) Individuals/Persons Other<br/>Than Political Committees <ul> <li>(i) Itemized (use Schedule A)</li></ul></li></ul>                                                                                                                                                                                                   |                                       | 3.00                                    | 0.00<br>0.00<br>0.00<br>0.00 | · _ ·                                 | , 3          | , <b>5</b> 00<br>, <b>6</b> 0 <b>5</b> 00<br>, 0.00 |
| <ul> <li>Than Political Committees <ul> <li>(i) Itemized (use Schedule A)</li></ul></li></ul>                                                                                                                                                                                                                                     |                                       | 3.00                                    | 0.00<br>0.00<br>0.00<br>0.00 |                                       | , 3          | , <b>5</b> 00<br>, <b>6</b> 0 <b>5</b> 00<br>, 0.00 |
| <ul> <li>(i) Itemized (use Schedule A)</li></ul>                                                                                                                                                                                                                                                                                  |                                       | 3.00                                    | 0.00<br>0.00<br>0.00<br>0.00 | · <u>·</u> ·                          | , 3          | , <b>5</b> 00<br>, <b>6</b> 0 <b>5</b> 00<br>, 0.00 |
| <ul> <li>(ii) Unitemized</li></ul>                                                                                                                                                                                                                                                                                                |                                       | 3.00                                    | 0.00<br>0.00<br>0.00<br>0.00 | · · · · · · · · · · · · · · · · · · · | , 3          | , <b>5</b> 00<br>, <b>6</b> 0 <b>5</b> 00<br>, 0.00 |
| <ul> <li>(iii) TOTAL (add<br/>Lines 11(a)(i) and (ii)</li></ul>                                                                                                                                                                                                                                                                   |                                       | , , , , , , , , , , , , , , , , , , ,   | 0.00<br>0.00<br>0.00         |                                       | , 3          | , <b>0 0 5</b> 00<br>, 0.00                         |
| <ul> <li>(iii) TOTAL (add<br/>Lines 11(a)(i) and (ii)</li></ul>                                                                                                                                                                                                                                                                   |                                       | , , , , , , , , , , , , , , , , , , ,   | 0.00                         |                                       | , 3          | , <b>0 0 5</b> 00<br>, 0.00                         |
| <ul> <li>Lines 11(a)(i) and (ii)</li></ul>                                                                                                                                                                                                                                                                                        |                                       | , , , , , , , , , , , , , , , , , , ,   | 0.00                         | • •<br>•<br>•                         |              | , 0.00                                              |
| <ul> <li>(c) Other Political Committees <ul> <li>(such as PACs)</li></ul></li></ul>                                                                                                                                                                                                                                               |                                       | 3.07                                    | 0.00                         |                                       | 3            | <b>, -</b>                                          |
| <ul> <li>(c) Other Political Committees <ul> <li>(such as PACs)</li></ul></li></ul>                                                                                                                                                                                                                                               |                                       | 3.01                                    | 0.00                         |                                       | 3°           | <b>, -</b>                                          |
| <ul> <li>(such as PACs)</li></ul>                                                                                                                                                                                                                                                                                                 |                                       | 3.01                                    |                              |                                       |              | 0.00                                                |
| <ul> <li>(d) Total Contributions (add Lines<br/>11(a)(iii), (b), and (c)) (Carry<br/>Totals to Line 33, page 5)</li></ul>                                                                                                                                                                                                         |                                       | 3.00                                    | 1.4 <b>*</b> 1.1             |                                       | - <b>J</b> . | 1                                                   |
| <ul> <li>11(a)(iii), (b), and (c)) (Carry<br/>Totals to Line 33, page 5)</li></ul>                                                                                                                                                                                                                                                | . <b>)</b><br>                        | 3.00                                    |                              |                                       |              |                                                     |
| Totals to Line 33, page 5)         2. Transfers From Affiliated/Other         Party Committees         3. All Loans Received         4. Loan Repayments Received         5. Offsets To Operating Expenditures         (Refunds, Rebates, etc.)         (Carry Totals to Line 37, page 5)         5. Refunds of Contributions Made | . <b>)</b>                            | 3.00                                    |                              |                                       |              |                                                     |
| <ol> <li>Transfers From Affiliated/Other<br/>Party Committees</li></ol>                                                                                                                                                                                                                                                           | · )                                   |                                         | 0.00                         |                                       | Ż            | ,00500                                              |
| Party Committees                                                                                                                                                                                                                                                                                                                  |                                       |                                         |                              |                                       | , J          | ,000                                                |
| <ul> <li>All Loans Received</li> <li>Loan Repayments Received</li> <li>Offsets To Operating Expenditures<br/>(Refunds, Rebates, etc.)<br/>(Carry Totals to Line 37, page 5)</li> <li>Refunds of Contributions Made</li> </ul>                                                                                                     |                                       | · .                                     | 0.00                         |                                       |              | 0.00                                                |
| <ul> <li>Loan Repayments Received</li> <li>Offsets To Operating Expenditures<br/>(Refunds, Rebates, etc.)</li> <li>(Carry Totals to Line 37, page 5)</li> <li>Refunds of Contributions Made</li> </ul>                                                                                                                            | <b></b>                               | . 1                                     | •                            | -                                     | 1.           | ,                                                   |
| <ul> <li>Loan Repayments Received</li> <li>Offsets To Operating Expenditures<br/>(Refunds, Rebates, etc.)</li> <li>(Carry Totals to Line 37, page 5)</li> <li>Refunds of Contributions Made</li> </ul>                                                                                                                            |                                       | •                                       | 0.00                         |                                       |              | 0.00                                                |
| <ul> <li>Offsets To Operating Expenditures</li> <li>(Refunds, Rebates, etc.)</li> <li>(Carry Totals to Line 37, page 5)</li> <li>Refunds of Contributions Made</li> </ul>                                                                                                                                                         | <u></u>                               | . ,                                     | •                            |                                       | ,            | , .                                                 |
| <ul> <li>Offsets To Operating Expenditures</li> <li>(Refunds, Rebates, etc.)</li> <li>(Carry Totals to Line 37, page 5)</li> <li>Refunds of Contributions Made</li> </ul>                                                                                                                                                         |                                       | · .                                     | 0.00                         |                                       |              | 0.00                                                |
| (Refunds, Rebates, etc.)<br>(Carry Totals to Line 37, page 5)<br>6. Refunds of Contributions Made                                                                                                                                                                                                                                 |                                       | ,                                       | 0.00                         |                                       | ,            | , . ·                                               |
| (Carry Totals to Line 37, page 5)<br>B. Refunds of Contributions Made                                                                                                                                                                                                                                                             |                                       |                                         |                              |                                       |              |                                                     |
| . Refunds of Contributions Made                                                                                                                                                                                                                                                                                                   |                                       |                                         | 0.00                         |                                       |              | 0.00                                                |
|                                                                                                                                                                                                                                                                                                                                   | <b>,</b>                              | <b>5</b>                                | 0.00                         |                                       | <b>y</b> . ' | · · ·                                               |
|                                                                                                                                                                                                                                                                                                                                   |                                       |                                         |                              |                                       |              |                                                     |
|                                                                                                                                                                                                                                                                                                                                   |                                       |                                         | 0.00                         |                                       |              | 0.00                                                |
| Political Committees                                                                                                                                                                                                                                                                                                              | in polyage                            | . ,                                     | 0.00                         |                                       | <b></b>      | , 0.00                                              |
| Other Federal Receipts     Other Federal Receipts                                                                                                                                                                                                                                                                                 | · · · · · · · · · · · · · · · · · · · | · · ·                                   | 0.00                         | :                                     | • •          | 0.00                                                |
| (Dividends, Interest, etc.)                                                                                                                                                                                                                                                                                                       | at standard and sta                   | <b>9</b> - 1                            | 0.00                         | ·                                     | <b>,</b>     | ,                                                   |
| (a) Non-Federal Account                                                                                                                                                                                                                                                                                                           | . <b>.</b> .                          |                                         |                              |                                       |              | <del></del>                                         |
| (from Schedule H3)                                                                                                                                                                                                                                                                                                                | · .                                   |                                         | 0.00                         |                                       |              | 0.00                                                |
|                                                                                                                                                                                                                                                                                                                                   | . 5                                   | . )                                     |                              |                                       | 1            | ,                                                   |
|                                                                                                                                                                                                                                                                                                                                   |                                       | • •                                     | 0.00                         |                                       |              | 0.00                                                |
| (b) Levin Funds (from Schedule H5).                                                                                                                                                                                                                                                                                               | · . ,                                 | ,                                       | 0.00                         |                                       | 5            | ,                                                   |
|                                                                                                                                                                                                                                                                                                                                   | - · ·                                 |                                         | 0.00                         |                                       |              |                                                     |
| (c) Total Transfers (add 18(a) and 18(b))                                                                                                                                                                                                                                                                                         |                                       | <b>,</b>                                | 0.00                         |                                       | <b>)</b> .   | , 0.00                                              |
| . Total Receipts (add Lines 11(d),                                                                                                                                                                                                                                                                                                |                                       | -                                       | • · · ·                      |                                       |              |                                                     |
| 12, 13, 14, 15, 16, 17, and 18(c))                                                                                                                                                                                                                                                                                                | . 3                                   | 3,00                                    | 0.00                         |                                       | , 3          | ,0 0 50.00                                          |
| Take Federal Dessints                                                                                                                                                                                                                                                                                                             | •                                     |                                         |                              |                                       |              |                                                     |
| (subtract Line 18(c) from Line 19)                                                                                                                                                                                                                                                                                                | · · · · · ·                           | 3,00                                    | <b>/1</b> 0.00               |                                       | 2            | 00500                                               |