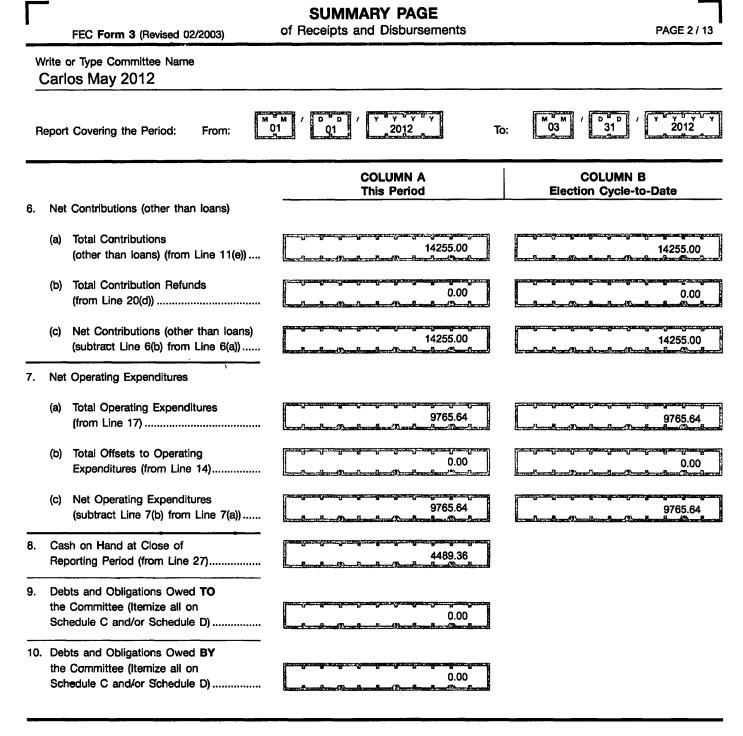

## For further information contact:

Federal Election Commission 999 E Street, NW Washington, DC 20463

> Toll Free 800-424-9530 Local 202-694-1100

 $\sim$ 

3

|    |                   | FEC Form 3 (Revised 12/2003)                                 | DETAILED SUMMARY PAGE<br>of Receipts                                                                                                                                                   | PAGE 3 / 13                                                                                                    |
|----|-------------------|--------------------------------------------------------------|----------------------------------------------------------------------------------------------------------------------------------------------------------------------------------------|----------------------------------------------------------------------------------------------------------------|
| W  | rite d            | or Type Committee Name                                       | and a second                                                                         |                                                                                                                |
| C  | Carl              | os May 2012                                                  |                                                                                                                                                                                        |                                                                                                                |
| Re | eport             | Covering the Period: From:                                   | $\begin{bmatrix} M \\ 1 \end{bmatrix} \begin{pmatrix} D & U \\ 0 \end{bmatrix} \begin{pmatrix} V & V & V & V \\ 0 \end{pmatrix} \begin{bmatrix} V & V & V & V \\ 0 \end{bmatrix} $ To: |                                                                                                                |
|    |                   | I. RECEIPTS                                                  | COLUMN A<br>Total This Period                                                                                                                                                          | COLUMN B<br>Election Cycle-to-Date                                                                             |
| 1. | CO                | NTRIBUTIONS (other than loans) FROM:                         |                                                                                                                                                                                        |                                                                                                                |
|    | (a)               | Individuals/Persons Other Than                               |                                                                                                                                                                                        |                                                                                                                |
|    |                   | Political Committees<br>(i) Itemized (use Schedule A)        | 11550.00                                                                                                                                                                               | 11550.00                                                                                                       |
|    |                   |                                                              | 2705.00                                                                                                                                                                                |                                                                                                                |
|    |                   | (ii) Unitemized<br>(iii) TOTAL of contributions              |                                                                                                                                                                                        | 2705.00                                                                                                        |
|    |                   | from individuals                                             | 14255.00                                                                                                                                                                               | 14255.00                                                                                                       |
|    | (b)               | Political Party Committees                                   | 0.00                                                                                                                                                                                   | 0.00                                                                                                           |
|    | (c)               | Other Political Committees                                   |                                                                                                                                                                                        |                                                                                                                |
|    |                   | (such as PACs)                                               |                                                                                                                                                                                        |                                                                                                                |
|    | (d)               | The Candidate                                                |                                                                                                                                                                                        | 0.00                                                                                                           |
|    | (e)               | TOTAL CONTRIBUTIONS<br>(other than loans)                    |                                                                                                                                                                                        | [ <del>]~~~</del>                                                                                              |
|    |                   | (add Lines 11(a)(iii), (b), (c), and (d))                    | 14255.00                                                                                                                                                                               | 14255.00                                                                                                       |
| 2. | TRA               | NSFERS FROM OTHER                                            | [                                                                                                                                                                                      |                                                                                                                |
|    | AUT               | THORIZED COMMITTEES                                          |                                                                                                                                                                                        | 0.00                                                                                                           |
| 3. | LOA               | ANS:                                                         |                                                                                                                                                                                        |                                                                                                                |
|    | (a)               | Made or Guaranteed by the                                    | 0.00                                                                                                                                                                                   | 0.00                                                                                                           |
|    |                   | Candidate                                                    |                                                                                                                                                                                        |                                                                                                                |
|    | (b)               | All Other Loans<br>TOTAL LOANS                               |                                                                                                                                                                                        | 0.00                                                                                                           |
|    | (c)               | (add Lines 13(a) and (b))                                    |                                                                                                                                                                                        |                                                                                                                |
| 4  | 05                | SETS TO OPERATING                                            |                                                                                                                                                                                        | The second s |
| •. |                   | PENDITURES                                                   |                                                                                                                                                                                        |                                                                                                                |
|    | (Ref              | fundis, Rebates, etc.)                                       | 0.00   <br>                                                                                                                                                                            | 0.00                                                                                                           |
| 5. | OTH               | HER RECEIPTS                                                 |                                                                                                                                                                                        |                                                                                                                |
|    |                   | idends, Interest, etc.)                                      |                                                                                                                                                                                        | 0.00                                                                                                           |
| 3. | <b>TO</b><br>11(e | TAL RECEIPTS (add Lines           a), 12, 13(c), 14, and 15) | 14255.00                                                                                                                                                                               | 440EE 00                                                                                                       |
|    |                   | rry Total to Line 24, page 4)                                | 14255.00                                                                                                                                                                               |                                                                                                                |

## **DETAILED SUMMARY PAGE**

--- - ---

-----

··-- ·

**1** 

-----4489.36

· \_\_\_

| FEC Form 3 (Revised 02/2003)                                                                                                           | of Disbursements              | PAGE 4 / 13                           |
|----------------------------------------------------------------------------------------------------------------------------------------|-------------------------------|---------------------------------------|
| II. DISBURSEMENTS                                                                                                                      | COLUMN A<br>Total This Period | COLUMN B<br>Election Cycle-to-Date    |
| 17. OPERATING EXPENDITURES                                                                                                             | 9765.64<br>                   | 9765.64<br>                           |
| 18. TRANSFERS TO OTHER<br>AUTHORIZED COMMITTEES                                                                                        | 0.00                          | 0.00                                  |
| 19. LOAN REPAYMENTS:<br>(a) Of Loans Made or Guaranteed<br>by the Candidate                                                            |                               |                                       |
| <ul> <li>(b) Of All Other Loans</li> <li>(c) TOTAL LOAN REPAYMENTS         <ul> <li>(add Lines 19(a) and (b))</li> </ul> </li> </ul>   |                               |                                       |
| 20. REFUNDS OF CONTRIBUTIONS TO:<br>(a) Individuals/Persons Other<br>Than Political Committees                                         | 0.00                          |                                       |
| <ul> <li>(b) Political Party Committees</li> <li>(c) Other Political Committees         <ul> <li>(such as PACs)</li> </ul> </li> </ul> |                               |                                       |
| (d) TOTAL CONTRIBUTION REFUNDS (add Lines 20(a), (b), and (c))                                                                         |                               | 0.00                                  |
| 21. OTHER DISBURSEMENTS                                                                                                                |                               |                                       |
| 22. TOTAL DISBURSEMENTS<br>(add Lines 17, 18, 19(c), 20(d), and 21)                                                                    | 9765.64                       | 9765.64                               |
|                                                                                                                                        | JMMARY                        | · · · · · · · · · · · · · · · · · · · |
| 23. CASH ON HAND AT BEGINNING OF REPO                                                                                                  | RTING PERIOD                  |                                       |
| 24 TOTAL RECEIPTS THIS PERIOD (from Line                                                                                               | 16, page 3)                   | 14255.00                              |
| 25. SUBTOTAL (add Line 23 and Line 24)                                                                                                 |                               | 14255.00                              |
| 26. TOTAL DISBURSEMENTS THIS PERIOD (fro                                                                                               | om Line 22)                   | 9765.64<br>977-51                     |

27. CASH ON HAND AT CLOSE OF REPORTING PERIOD (subtract Line 26 from Line 25).....

FE5AN018

Ţ 20307841 (**\*** 2**4**)

5

|                       | CHEDULE A (FEC Form 3)<br>EMIZED RECEIPTS<br>y information copied from such Reports and St<br>for commercial purposes, other than using the                                         | atements m<br>name and a              | Use separate schedule(s)<br>for each category of the<br>Detailed Summary Page<br>ay not be sold or used by any p<br>address of any political committa | FOR LINE NUMBER:       PAGE       5       0F       13         (check only one)       X       11a       11b       11c       11d         12       13a       13b       14       15         Derson for the purpose of soliciting contributions to solicit.contributions from such committee.       12       13a |
|-----------------------|-------------------------------------------------------------------------------------------------------------------------------------------------------------------------------------|---------------------------------------|-------------------------------------------------------------------------------------------------------------------------------------------------------|-------------------------------------------------------------------------------------------------------------------------------------------------------------------------------------------------------------------------------------------------------------------------------------------------------------|
| $\left \right\rangle$ | NAME OF COMMITTEE (In Full)<br>Carlos May 2012                                                                                                                                      |                                       |                                                                                                                                                       |                                                                                                                                                                                                                                                                                                             |
| К<br>А.               | Full Name (Last, First, Middle Initial)<br>John Altman<br>Mailing Address 5930 Kilmer Lane<br>City<br>Indianapolis<br>FEC ID number of contributing<br>federal political committee. | State<br>IN                           | Zip Code<br>46250                                                                                                                                     | Date of Receipt<br>03 09 2012<br>Transaction ID : SA11AI.4114<br>Amount of Each Receipt this Period                                                                                                                                                                                                         |
|                       | Name of Employer<br>Primerica<br>Receipt For: 2012<br>Primary General<br>Other (specify)                                                                                            |                                       | /cle-to-Date<br>400.00                                                                                                                                | 400.00<br>contribution                                                                                                                                                                                                                                                                                      |
| в.                    | Full Name (Last, First, Middle Initial)<br>Andrew Auch<br>Mailing Address 2704 E 62nd Street<br>City                                                                                | State                                 | Zip Code                                                                                                                                              | Date of Receipt<br>03 31 2012<br>Transaction ID : SA11AI.4180                                                                                                                                                                                                                                               |
|                       | Indianapolis FEC ID number of contributing federal political committee. Name of Employer Premier Advertising Receipt For: 2012 Primary Other (specify)                              | Occupation<br>President<br>Election C | 46220                                                                                                                                                 | Amount of Each Receipt this Period<br>500.00<br>In-kind - create and provide services regarding<br>campaign logo to be used on advertising.                                                                                                                                                                 |
| C.                    | Full Name (Last, First, Middle Initial)<br>Balaraju Chinthala<br>Mailing Address 5391 Rockstone Ct<br>City                                                                          | State                                 | Zip Code                                                                                                                                              | Date of Receipt<br>03 06 2012<br>Transaction ID : SA11AI.4139                                                                                                                                                                                                                                               |
|                       | Indianapolis<br>FEC ID number of contributing<br>federal political committee.                                                                                                       |                                       | 46268                                                                                                                                                 | Amount of Each Receipt this Period                                                                                                                                                                                                                                                                          |
|                       | Name of Employer<br>Indiana Fitness Works<br>Receipt For: 2012<br>Primary General<br>Other (specify)                                                                                | Election C                            | Rehab Services<br>ycle-to-Date<br>250.00                                                                                                              | contribution                                                                                                                                                                                                                                                                                                |
|                       | UBTOTAL of Receipts This Page (optional)                                                                                                                                            | <u> </u>                              |                                                                                                                                                       | -<br>-<br>-<br>-<br>-<br>-<br>-<br>-<br>-<br>-<br>-<br>-<br>-<br>-<br>-<br>-<br>-<br>-<br>-                                                                                                                                                                                                                 |