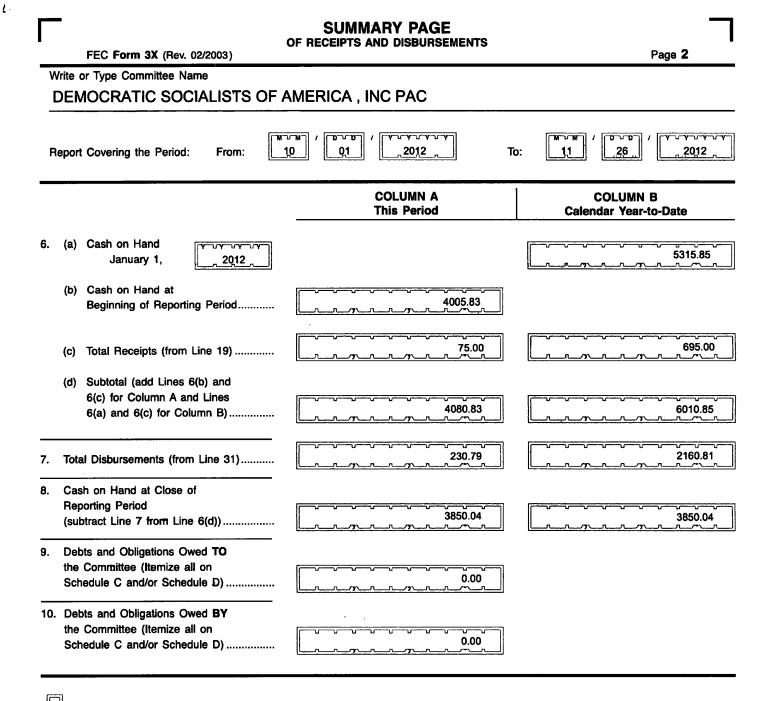

of Receipts

Page 3

FEC Form 3X (Rev. 06/2004)

Write or Type Committee Name

| Report Covering the Period: From: 10                                                        |                               |                                                                                                            |
|---------------------------------------------------------------------------------------------|-------------------------------|------------------------------------------------------------------------------------------------------------|
| I. Receipts                                                                                 | COLUMN A<br>Total This Period | COLUMN B<br>Calendar Year-to-Date                                                                          |
| . Contributions (other than loans) From:                                                    |                               |                                                                                                            |
| (a) Individuals/Persons Other                                                               |                               |                                                                                                            |
| Than Political Committees                                                                   | 0.00                          | 0.00                                                                                                       |
| (i) Itemized (use Schedule A)                                                               |                               |                                                                                                            |
| (ii) Uniternized                                                                            | 75,00                         | 695.00                                                                                                     |
| (iii) TOTAL (add                                                                            |                               |                                                                                                            |
| Lines 11(a)(i) and (ii)                                                                     | 75.00                         | 695.00                                                                                                     |
|                                                                                             |                               |                                                                                                            |
| (b) Political Party Committees                                                              | 0.00                          |                                                                                                            |
| (c) Other Political Committees                                                              |                               |                                                                                                            |
| (such as PACs)                                                                              | 0.00                          |                                                                                                            |
| (d) Total Contributions (add Lines                                                          |                               |                                                                                                            |
| 11(a)(iii), (b), and (c)) (Carry                                                            |                               | 695.00                                                                                                     |
| Totale to Line 33, page 5)                                                                  |                               |                                                                                                            |
| . Transfers From Affiliated/Other                                                           |                               |                                                                                                            |
| Party Committees                                                                            |                               | $\begin{bmatrix} 0.00 \\ \dots \\$ |
|                                                                                             |                               | 0.00                                                                                                       |
| . All Loans Received                                                                        |                               |                                                                                                            |
|                                                                                             |                               |                                                                                                            |
| Loan Repayments Received                                                                    |                               |                                                                                                            |
| . Offsets To Operating Expenditures                                                         |                               |                                                                                                            |
| (Refunds, Rebates, etc.)                                                                    |                               | 0.00                                                                                                       |
| (Carry Totals to Line 37, page 5)                                                           |                               |                                                                                                            |
| <ul> <li>Refunds of Contributions Made</li> <li>to Federal Candidates and Other</li> </ul>  |                               |                                                                                                            |
| Political Committees                                                                        | 0.00                          | 0.00                                                                                                       |
| 7. Other Federal Receipts                                                                   | L <u>r_r_n_r_n_r_n</u>        |                                                                                                            |
| (Dividends, Interest, etc.)                                                                 | 0.00                          | 0.00                                                                                                       |
| B. Transfers from Non-Federal and Levin Funds                                               |                               |                                                                                                            |
| (a) Non-Federal Account                                                                     |                               |                                                                                                            |
| (from Schedule HS)                                                                          | 0.00                          | 0,00                                                                                                       |
|                                                                                             |                               |                                                                                                            |
| (b) Levin Funds (from Schedule H5)                                                          | 0.00                          | 0.00                                                                                                       |
|                                                                                             |                               |                                                                                                            |
| (c) Total Transfers (add 18(a) and 18(b))                                                   | 0.00                          | 0.00                                                                                                       |
|                                                                                             |                               |                                                                                                            |
| <ol> <li>Total Receipts (add Lines 11(d),<br/>12, 13, 14, 15, 16, 17, and 18(c))</li> </ol> | 75.00                         |                                                                                                            |
| 1∠, 13, 1 <del>4</del> , 13, 10, 17, and 10(0))                                             | L                             |                                                                                                            |
| ). Total Federal Receipts                                                                   |                               |                                                                                                            |
| (subtract Line 18(c) from Line 19)▶                                                         | 75.00                         | 695.00                                                                                                     |
|                                                                                             |                               |                                                                                                            |

# Calendar Year-to-Date

|            | II. Disbursements                                                                                        |   |
|------------|----------------------------------------------------------------------------------------------------------|---|
| 21.        | Operating Expenditures:<br>(a) Allocated Federal/Non-Federal<br>Activity (from Schedule H4)              |   |
|            | (i) Federal Share                                                                                        |   |
|            | (ii) Non-Federal Share                                                                                   |   |
|            | (b) Other Federal Operating<br>Expenditures                                                              |   |
|            | (c) Total Operating Expenditures                                                                         |   |
| 22         | (add 21(a)(i), (a)(ii), and (b))►<br>Transfers to Affiliated/Other Fiarty                                | L |
|            | Committees                                                                                               |   |
| 23.        | Contributions to<br>Federal Candidates/Committees<br>and Other Political Committees                      |   |
| 24.        | Independent Expenditures                                                                                 |   |
| 25.        | (use Schedule E)<br>Coordinated Party Expenditures<br>(2 U.S.C. §441a(d))<br>(use Schedule F)            |   |
| 26.        | Loan Repayments Made                                                                                     |   |
| 27.<br>28. | Loans Made<br>Refunds of Contributions To:<br>(a) Individuals/Persons Other<br>Than Political Committees |   |
|            | (b) Political Party Committees                                                                           |   |
|            | (c) Other Political Committees<br>(such as PACs)                                                         |   |
|            | <ul> <li>(d) Total Contribution Refunds</li> <li>(add Lines 28(a), (b), and (c))</li> </ul>              |   |
| 29.        | Other Disbursements                                                                                      |   |

- 30. Federal Election Activity (2 U.S.C. §431(20))
  - (a) Allocated Federal Election Activity
     (from Schedule H6)
     (i) Federal Share
    - (ii) "Levin" Share.....
  - (b) Federal Election Activity Paid Entirely With Federal Funds .....
  - (c) Total Federal Election Activity (add ... Lines 30(a)(i), 30(a)(ii) and 30(b)).... ▶
- Total Disbursements (add Lines 21(c), 22, 23, 24, 25, 26, 27, 28(d), 29 and 30(c))..
- Total Federal Disbursements (subtract Line 21(a)(ii) and Line 3θ(a)(ii) from Line 31)......

|        | <u> </u>   |   | 7           | <br><u> </u> |         | - <u>`</u> |
|--------|------------|---|-------------|--------------|---------|------------|
| K      |            |   |             | 21           | 60.8    | 31         |
| 1-r-r- | <b>7</b> \ | n | <u>_n</u> _ | <br>         | <u></u> |            |

|    | - <u>`</u> | ~ |    | ~~ |         |     | <u> </u> | <u> </u> | <u> </u> |
|----|------------|---|----|----|---------|-----|----------|----------|----------|
| J. |            |   |    |    |         |     | 21       | 60.8     | 51       |
| L  |            | m | ^_ |    | <u></u> | _^_ |          | ~~       |          |