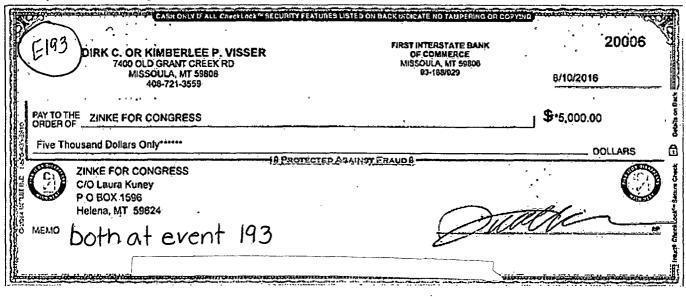

We are amending our report to clarify and correct issues brought forth in the FEC letter dated December 22, 2016. Below is a detailed answer to each individual listed on your letter.

- Schedule A contributions that appear to exceed the limits have been refunded or in some cases reattributed to a spouse who was a co-host or attendee at an event and both contributions, were mistakenly given to one spouse. Back up is included.
  - a. Carter Beck reattributed to Susan Beck Cohosted event (see back up)
  - b. Michael Boylan refund issued 12/23/16 see copy of check
  - c. Beau Bradley refund issued 12/23/16 see copy of check
  - d. Ann Cavender refund issued 12/23/16 see copy of check
  - e. Jenny Craig 1700 of the contribution on 6/2/16 attributed to the primary 1000 to general. Refund issued 10/19/2016 (see copy of check)
  - f. Mary Delay merged with duplicate record refund issued 12/23/16 (see copy of check)
  - g. Stan Fulton refund issued 12/23/16 (see copy of check)
  - h. Betty Gardner 339 reattributed to general due to clerical error refund issued 10/19/16
  - i. Bruce Gates reattributed to Joyce- cohosted an event (see back up)
  - j. Virginia Hardin fixed clerical error in election period refund issued/10/19/16
  - k. Edward Harshfield reattributed to Elizabeth both attended event (one check -see back up)
  - I. Sarah Swanson Partridge refund issued 12/23/16 (see copy of check)
  - m. Hanny Perbetsky refund issued 12/23/16 (see copy of check)
  - n. Michael Tilleman reattributed to Gloria listed together on the spreadsheet from vendor program only picked up first name. (see back up)
  - o. Dirk Visser -- reattributed to Kimberly both attended event (one check -see back up)
  - p. Chip Youlden reattributed to Barbara cohosted an event (see back up)
- 2. Schedule A contributions received after the primary were due to clerical errors in uploading and have been corrected to the general.
- 3. Schedule A contributions form LLC corrected to other income list rental not a contribution
- 4. Schedule A contributions from non-registered political committees  $MF_{c}$ 
  - a. Cascade County Republican Central Committee local political party committee
  - b. Chouteu County Republican Central Committee local political party committee
  - c. CTA Buildmt Statewide PAC
  - d. Montana Wood Products Association Statewide PAC
  - e. MT Agricultural Statewide PAC
  - f. Park County Republican Central Committee local political party committee
  - g. Republican Central Committee duplicate merged with Chouteau County local political party committee
  - h. Rosebud County Republican Central Committee local political party committee